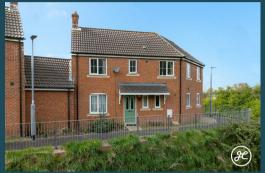

Standish Street
Bridgwater
TA6 3HQ

- Constructed in 2006
  - Three Bedrooms
  - Two Bathrooms
- Open-Plan Kitchen/Diner
  - Separate Lounge
  - Downstairs Cloakroom
  - Enclosed Rear Garden
- Large Single Garage & Gated Driveway

Nestled in a favourable location with front aspect countryside views, this immaculately presented three-bedroom property (with an en-suite shower room) is part of a sought-after modern development in Bridgwater.

Featuring a large single garage, gated driveway, and an enclosed rear garden, it's perfect for those seeking both comfort and convenience.

## **ACCOMMODATION**

This well-proportioned family home was constructed in 2006 and briefly comprises: entrance hallway, lounge, kitchen/diner, and cloakroom to the ground floor. Accessed from the spacious landing are three bedrooms, the primary bedroom with an en-suite shower room, and a family bathroom. Externally, there is an enclosed rear garden with a gated driveway and an attached large single garage.