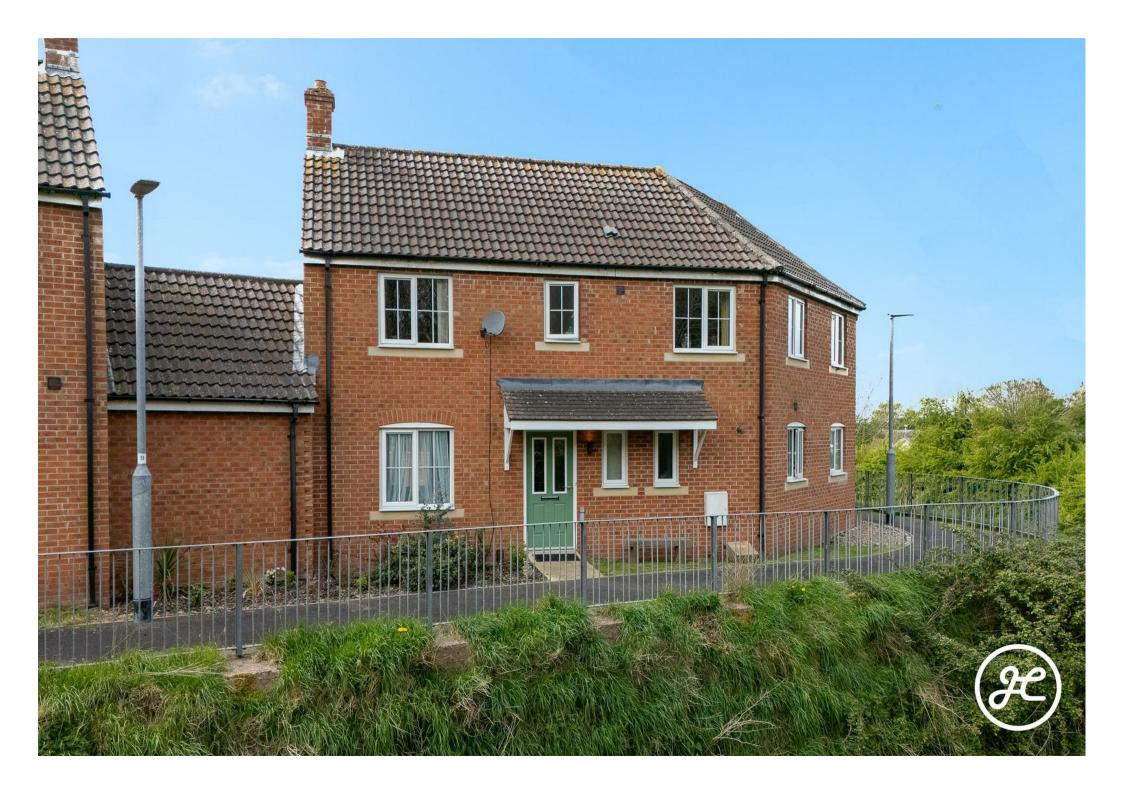

Standish Street
Bridgwater
TA6 3HQ

- Constructed in 2006
  - Three Bedrooms
  - Two Bathrooms
- Open-Plan Kitchen/Diner
  - Separate Lounge
  - Downstairs Cloakroom
  - Enclosed Rear Garden
- Large Single Garage & Gated Driveway

Nestled in a favourable location with front aspect countryside views, this immaculately presented three-bedroom property (with an en-suite shower room) is part of a sought-after modern development in Bridgwater.

Featuring a large single garage, gated driveway, and an enclosed rear garden, it's perfect for those seeking both comfort and convenience.

## **ACCOMMODATION**

This well-proportioned family home was constructed in 2006 and briefly comprises: entrance hallway, lounge, kitchen/diner, and cloakroom to the ground floor. Accessed from the spacious landing are three bedrooms, the primary bedroom with an en-suite shower room, and a family bathroom. Externally, there is an enclosed rear garden with a gated driveway and an attached large single garage.