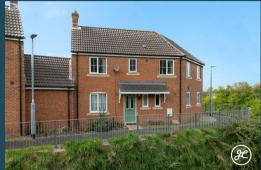

Standish Street
Bridgwater
TA6 3HQ

- Constructed in 2006
  - Three Bedrooms
  - Two Bathrooms
- Open-Plan Kitchen/Diner
  - Separate Lounge
  - Downstairs Cloakroom
  - Enclosed Rear Garden
- Large Single Garage & Gated Driveway

Nestled in a favourable location with front aspect countryside views, this immaculately presented three-bedroom property (with an en-suite shower room) is part of a sought-after modern development in Bridgwater.

Featuring a large single garage, gated driveway, and an enclosed rear garden, it's perfect for those seeking both comfort and convenience.

## **ACCOMMODATION**

This well-proportioned family home was constructed in 2006 and briefly comprises: entrance hallway, lounge, kitchen/diner, and cloakroom to the ground floor. Accessed from the spacious landing are three bedrooms, the primary bedroom with an en-suite shower room, and a family bathroom. Externally, there is an enclosed rear garden with a gated driveway and an attached large single garage.