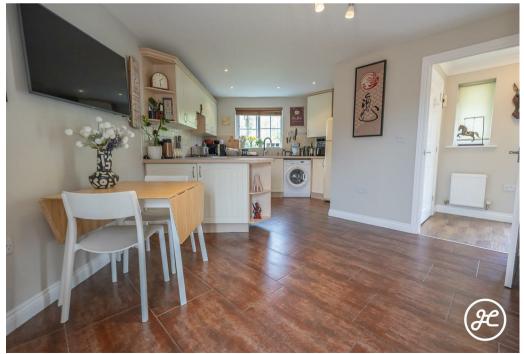

## **ACCOMMODATION**

This well-proportioned family home was constructed in 2006 and briefly comprises: entrance hallway, lounge, kitchen/diner, and cloakroom to the ground floor. Accessed from the spacious landing are three bedrooms, the primary bedroom with an en-suite shower room, and a family bathroom. Externally, there is an enclosed rear garden with a gated driveway and an attached large single garage.