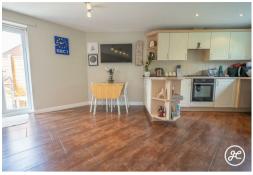

## **ACCOMMODATION**

This well-proportioned family home was constructed in 2006 and briefly comprises: entrance hallway, lounge, kitchen/diner, and cloakroom to the ground floor. Accessed from the spacious landing are three bedrooms, the primary bedroom with an en-suite shower room, and a family bathroom. Externally, there is an enclosed rear garden with a gated driveway and an attached large single garage.