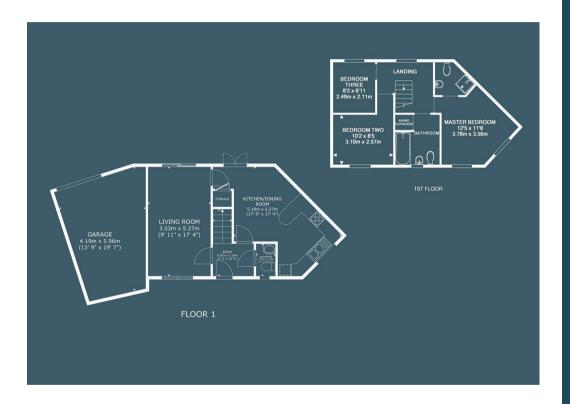

## **ACCOMMODATION**

This well-proportioned family home was constructed in 2006 and briefly comprises: entrance hallway, lounge, kitchen/diner, and cloakroom to the ground floor. Accessed from the spacious landing are three bedrooms, the primary bedroom with an en-suite shower room, and a family bathroom. Externally, there is an enclosed rear garden with a gated driveway and an attached large single garage.