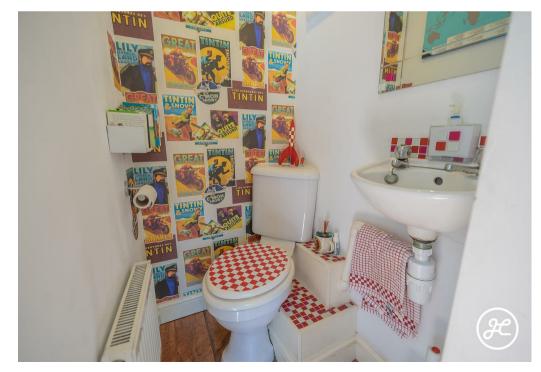

## **ACCOMMODATION**

Previously two x 3 bedroom properties (with the option to convert back with the relevant approval), this double-glazed and gas centrally heated accommodation briefly comprises: entrance hall, sitting room, lounge, bar, dining room, living room, kitchen, utility room, and cloakroom to the ground floor. Accessed via two staircases are four double bedrooms, two studies, a bathroom, and a shower room arranged over the top two floors.