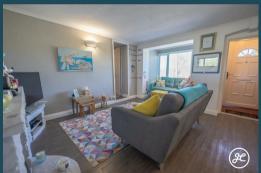

## **ACCOMMODATION**

Previously two x 3 bedroom properties (with the option to convert back with the relevant approval), this double-glazed and gas centrally heated accommodation briefly comprises: entrance hall, sitting room, lounge, bar, dining room, living room, kitchen, utility room, and cloakroom to the ground floor. Accessed via two staircases are four double bedrooms, two studies, a bathroom, and a shower room arranged over the top two floors.