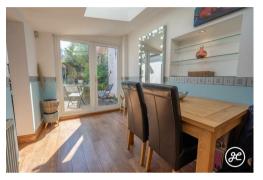

## **ACCOMMODATION**

Previously two x 3 bedroom properties (with the option to convert back with the relevant approval), this double-glazed and gas centrally heated accommodation briefly comprises: entrance hall, sitting room, lounge, bar, dining room, living room, kitchen, utility room, and cloakroom to the ground floor. Accessed via two staircases are four double bedrooms, two studies, a bathroom, and a shower room arranged over the top two floors.