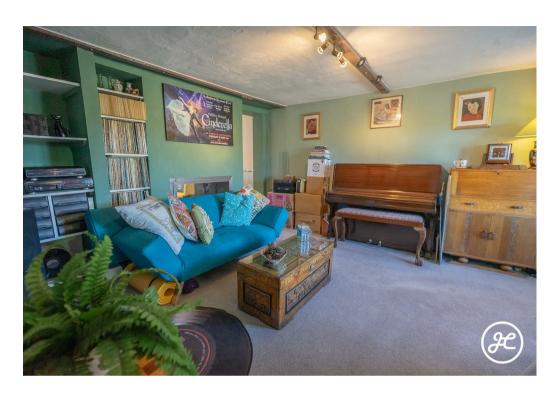

## **ACCOMMODATION**

Previously two x 3 bedroom properties (with the option to convert back with the relevant approval), this double-glazed and gas centrally heated accommodation briefly comprises: entrance hall, sitting room, lounge, bar, dining room, living room, kitchen, utility room, and cloakroom to the ground floor. Accessed via two staircases are four double bedrooms, two studies, a bathroom, and a shower room arranged over the top two floors.