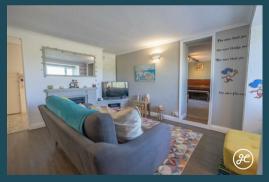

## **ACCOMMODATION**

Previously two x 3 bedroom properties (with the option to convert back with the relevant approval), this double-glazed and gas centrally heated accommodation briefly comprises: entrance hall, sitting room, lounge, bar, dining room, living room, kitchen, utility room, and cloakroom to the ground floor. Accessed via two staircases are four double bedrooms, two studies, a bathroom, and a shower room arranged over the top two floors.