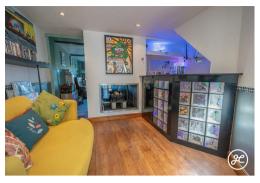

## **ACCOMMODATION**

Previously two x 3 bedroom properties (with the option to convert back with the relevant approval), this double-glazed and gas centrally heated accommodation briefly comprises: entrance hall, sitting room, lounge, bar, dining room, living room, kitchen, utility room, and cloakroom to the ground floor. Accessed via two staircases are four double bedrooms, two studies, a bathroom, and a shower room arranged over the top two floors.