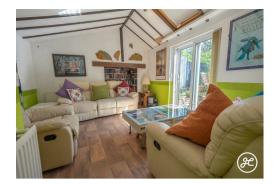

## **ACCOMMODATION**

Previously two x 3 bedroom properties (with the option to convert back with the relevant approval), this double-glazed and gas centrally heated accommodation briefly comprises: entrance hall, sitting room, lounge, bar, dining room, living room, kitchen, utility room, and cloakroom to the ground floor. Accessed via two staircases are four double bedrooms, two studies, a bathroom, and a shower room arranged over the top two floors.

Outside, there is parking for two vehicles, and a large rear garden, which is established and landscaped, and has a useful studio to the rear boundary.