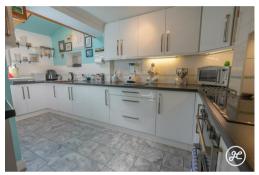

## **ACCOMMODATION**

Previously two x 3 bedroom properties (with the option to convert back with the relevant approval), this double-glazed and gas centrally heated accommodation briefly comprises: entrance hall, sitting room, lounge, bar, dining room, living room, kitchen, utility room, and cloakroom to the ground floor. Accessed via two staircases are four double bedrooms, two studies, a bathroom, and a shower room arranged over the top two floors.