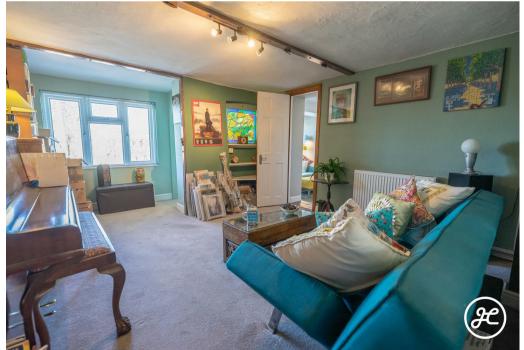

## **ACCOMMODATION**

Previously two x 3 bedroom properties (with the option to convert back with the relevant approval), this double-glazed and gas centrally heated accommodation briefly comprises: entrance hall, sitting room, lounge, bar, dining room, living room, kitchen, utility room, and cloakroom to the ground floor. Accessed via two staircases are four double bedrooms, two studies, a bathroom, and a shower room arranged over the top two floors.