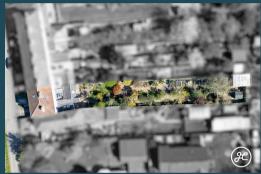

Outside, there is parking for two vehicles, and a large rear garden, which is established and landscaped, and has a useful studio to the rear boundary.

## LOCATION

Situated in Downend being a considerably favoured part of Puriton with walking bridge links to the rest of the village across the motorway where the majority of amenities are located. The village school and other facilities include hairdressers, butchers and post office/general stores. Ideal location for the commuter being close to the M5 junction 23 giving excellent access to Bristol, Taunton, Exeter and the M4 corridor. Gravity park is also within easy access.