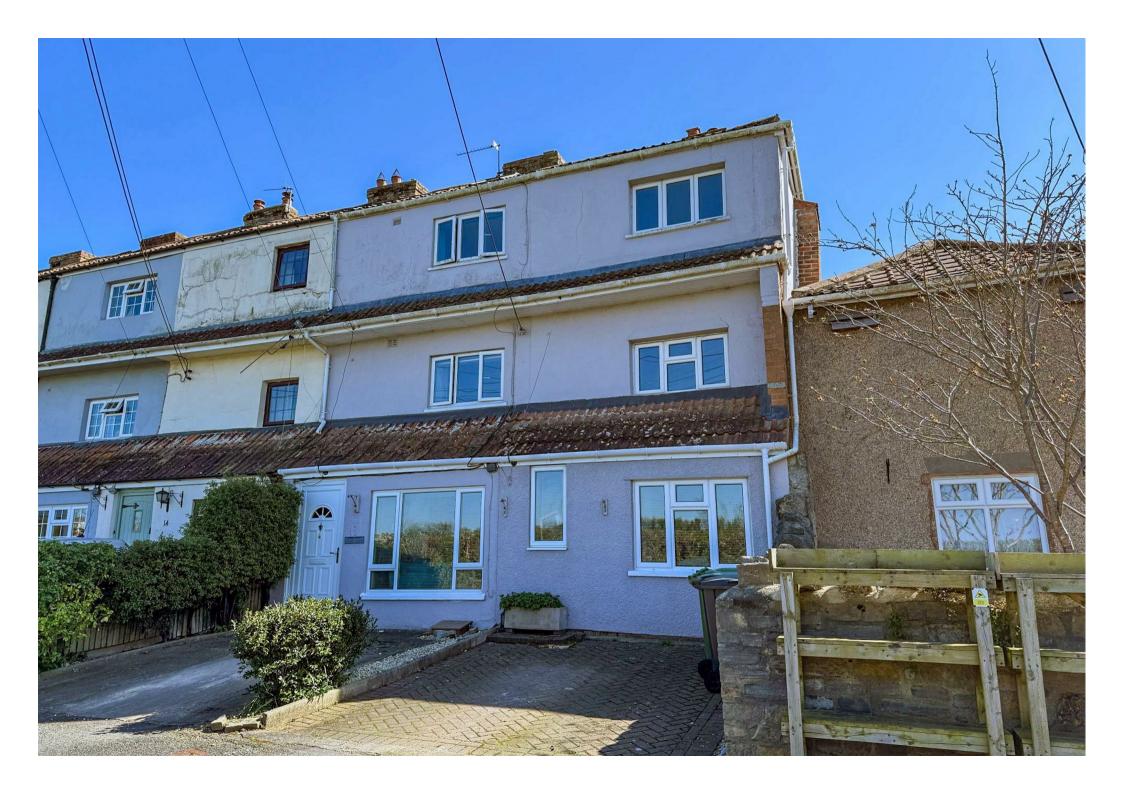

## Downend Terrace

Downend Road Puriton TA6 4TJ

- Previously 2 x 3 Bedroom Properties
  - Four Double Bedrooms
    - Two Studies
    - Two Bathrooms
  - Five Reception Rooms
  - Cloakroom & Utility Room
    - Large Rear Garden
  - Parking on Own Driveway
- Countryside Views From The Front Aspect

## **ACCOMMODATION**

Previously two x 3 bedroom properties (with the option to convert back with the relevant approval), this double-glazed and gas centrally heated accommodation briefly comprises: entrance hall, sitting room, lounge, bar, dining room, living room, kitchen, utility room, and cloakroom to the ground floor. Accessed via two staircases are four double bedrooms, two studies, a bathroom, and a shower room arranged over the top two floors.

## LOCATION

Situated in Downend being a considerably favoured part of Puriton with walking bridge links to the rest of the village across the motorway where the majority of amenities are located. The village school and other facilities include hairdressers, butchers and post office/general stores. Ideal location for the commuter being close to the M5 junction 23 giving excellent access to Bristol, Taunton, Exeter and the M4 corridor. Gravity park is also within easy access.