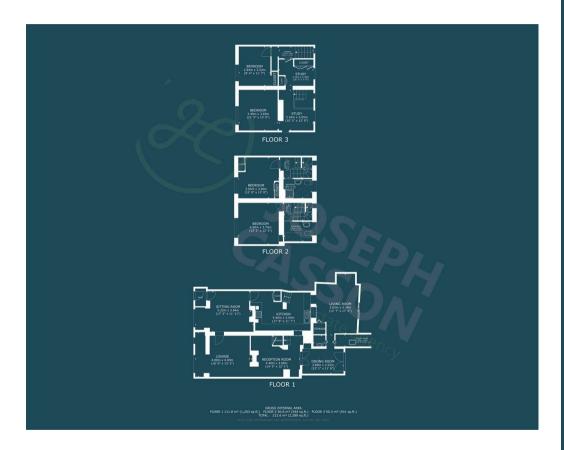

## **ACCOMMODATION**

Previously two x 3 bedroom properties (with the option to convert back with the relevant approval), this double-glazed and gas centrally heated accommodation briefly comprises: entrance hall, sitting room, lounge, bar, dining room, living room, kitchen, utility room, and cloakroom to the ground floor. Accessed via two staircases are four double bedrooms, two studies, a bathroom, and a shower room arranged over the top two floors.

Outside, there is parking for two vehicles, and a large rear garden, which is established and landscaped, and has a useful studio to the rear boundary.