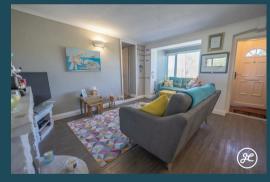

### ACCOMMODATION

Previously two x 3 bedroom properties (with the option to convert back with the relevant approval), this double-glazed and gas centrally heated accommodation briefly comprises: entrance hall, sitting room, lounge, bar, dining room, living room, kitchen, utility room, and cloakroom to the ground floor. Accessed via two staircases are four double bedrooms, two studies, a bathroom, and a shower room arranged over the top two floors.