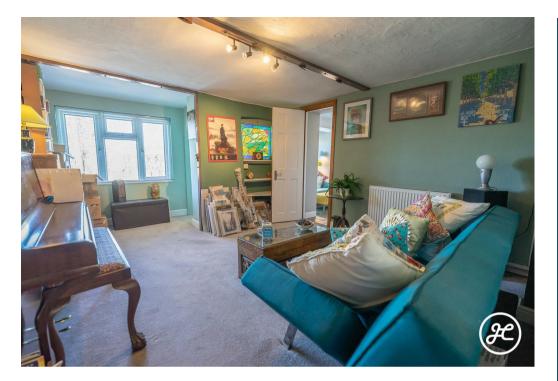

### ACCOMMODATION

Previously two x 3 bedroom properties (with the option to convert back with the relevant approval), this double-glazed and gas centrally heated accommodation briefly comprises: entrance hall, sitting room, lounge, bar, dining room, living room, kitchen, utility room, and cloakroom to the ground floor. Accessed via two staircases are four double bedrooms, two studies, a bathroom, and a shower room arranged over the top two floors.