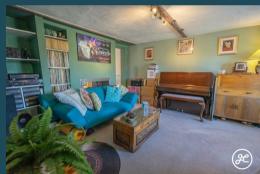

### ACCOMMODATION

Previously two x 3 bedroom properties (with the option to convert back with the relevant approval), this double-glazed and gas centrally heated accommodation briefly comprises: entrance hall, sitting room, lounge, bar, dining room, living room, kitchen, utility room, and cloakroom to the ground floor. Accessed via two staircases are four double bedrooms, two studies, a bathroom, and a shower room arranged over the top two floors.