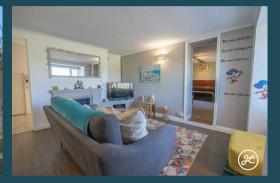

### ACCOMMODATION

Previously two x 3 bedroom properties (with the option to convert back with the relevant approval), this double-glazed and gas centrally heated accommodation briefly comprises: entrance hall, sitting room, lounge, bar, dining room, living room, kitchen, utility room, and cloakroom to the ground floor. Accessed via two staircases are four double bedrooms, two studies, a bathroom, and a shower room arranged over the top two floors.