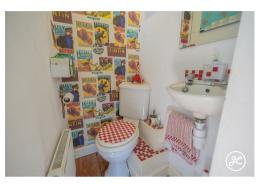

### ACCOMMODATION

Previously two x 3 bedroom properties (with the option to convert back with the relevant approval), this double-glazed and gas centrally heated accommodation briefly comprises: entrance hall, sitting room, lounge, bar, dining room, living room, kitchen, utility room, and cloakroom to the ground floor. Accessed via two staircases are four double bedrooms, two studies, a bathroom, and a shower room arranged over the top two floors.