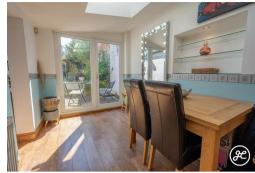

### ACCOMMODATION

Previously two x 3 bedroom properties (with the option to convert back with the relevant approval), this double-glazed and gas centrally heated accommodation briefly comprises: entrance hall, sitting room, lounge, bar, dining room, living room, kitchen, utility room, and cloakroom to the ground floor. Accessed via two staircases are four double bedrooms, two studies, a bathroom, and a shower room arranged over the top two floors.