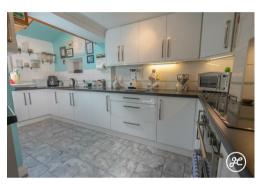

### ACCOMMODATION

Previously two x 3 bedroom properties (with the option to convert back with the relevant approval), this double-glazed and gas centrally heated accommodation briefly comprises: entrance hall, sitting room, lounge, bar, dining room, living room, kitchen, utility room, and cloakroom to the ground floor. Accessed via two staircases are four double bedrooms, two studies, a bathroom, and a shower room arranged over the top two floors.