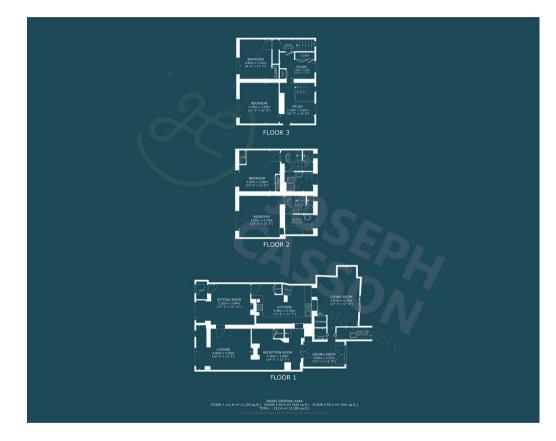

### ACCOMMODATION

Previously two x 3 bedroom properties (with the option to convert back with the relevant approval), this double-glazed and gas centrally heated accommodation briefly comprises: entrance hall, sitting room, lounge, bar, dining room, living room, kitchen, utility room, and cloakroom to the ground floor. Accessed via two staircases are four double bedrooms, two studies, a bathroom, and a shower room arranged over the top two floors.

Outside, there is parking for two vehicles, and a large rear garden, which is established and landscaped, and has a useful studio to the rear boundary.