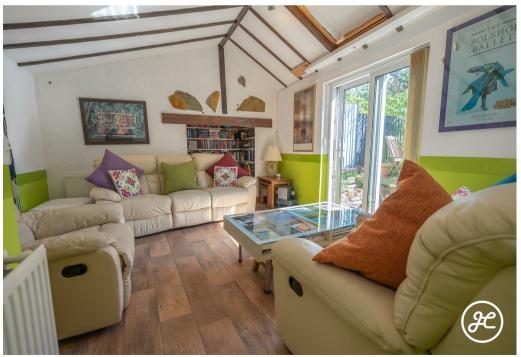

### ACCOMMODATION

Previously two x 3 bedroom properties (with the option to convert back with the relevant approval), this double-glazed and gas centrally heated accommodation briefly comprises: entrance hall, sitting room, lounge, bar, dining room, living room, kitchen, utility room, and cloakroom to the ground floor. Accessed via two staircases are four double bedrooms, two studies, a bathroom, and a shower room arranged over the top two floors.

Outside, there is parking for two vehicles, and a large rear garden, which is established and landscaped, and has a useful studio to the rear boundary.