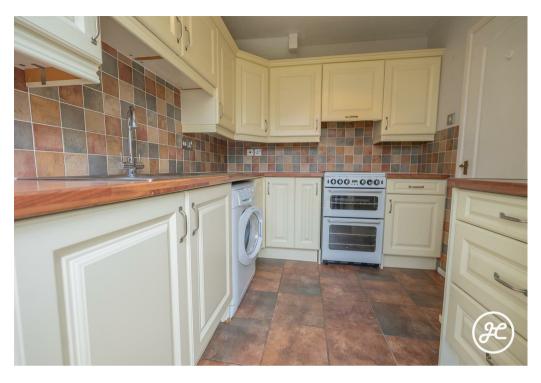

### **ACCOMMODATION**

This UPVC double glazed, gas centrally heated accommodation briefly comprises: entrance hallway, lounge/diner and kitchen to the ground floor. Arranged on the first floor and accessed from the landing are three bedrooms and a shower room. Externally, there is a southwest-facing and enclosed rear garden, attached garage, driveway, and lawned front garden.