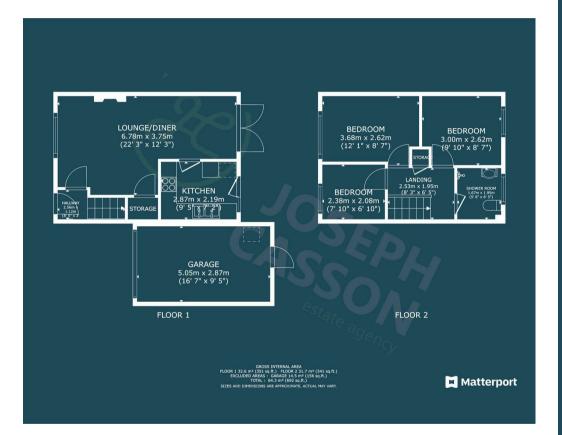

### **ACCOMMODATION**

This UPVC double glazed, gas centrally heated accommodation briefly comprises: entrance hallway, lounge/diner and kitchen to the ground floor. Arranged on the first floor and accessed from the landing are three bedrooms and a shower room. Externally, there is a southwest-facing and enclosed rear garden, attached garage, driveway, and lawned front garden.