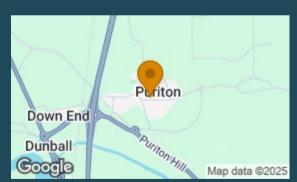

### LOCATION

Puriton is situated approximately 3 miles north of the market town of Bridgwater. Junction 23 of M5 motorway is within a mile as is the A39. Puriton offers a wide range of local amenities including: a traditional Blue Lias stone parish church, primary school, local inn, sports centre, post office/village shop, butchers and hairdressers. Nearby is the Gravity Park a Smart Campus which is currently under construction.