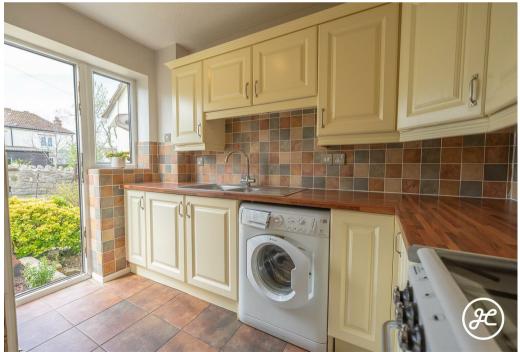

### **ACCOMMODATION**

This UPVC double glazed, gas centrally heated accommodation briefly comprises: entrance hallway, lounge/diner and kitchen to the ground floor. Arranged on the first floor and accessed from the landing are three bedrooms and a shower room. Externally, there is a southwest-facing and enclosed rear garden, attached garage, driveway, and lawned front garden.