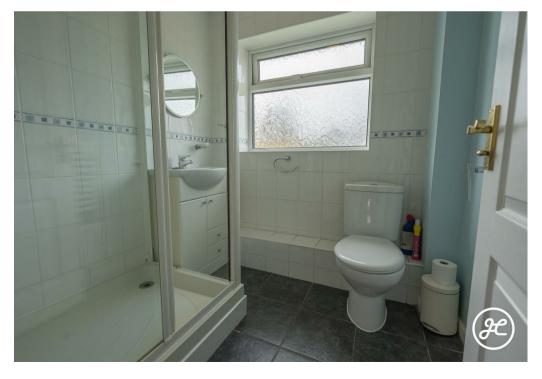

### **ACCOMMODATION**

This UPVC double glazed, gas centrally heated accommodation briefly comprises: entrance hallway, lounge/diner and kitchen to the ground floor. Arranged on the first floor and accessed from the landing are three bedrooms and a shower room. Externally, there is a southwest-facing and enclosed rear garden, attached garage, driveway, and lawned front garden.