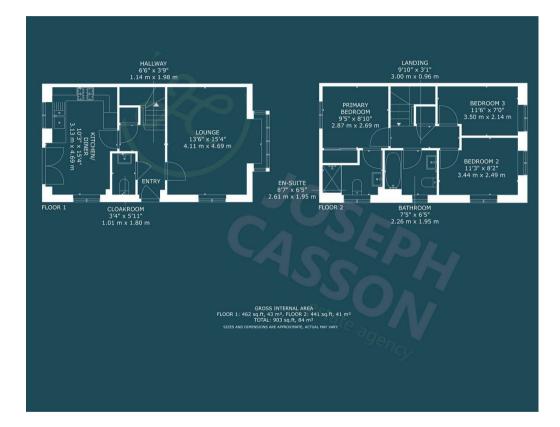

#### **ACCOMMODATION**

This double-glazed, gas centrally heated accommodation briefly comprises: an entrance hallway, cloakroom, lounge with bay window, and open-plan kitchen/dining room to the ground floor. Accessed via an attractive turning staircase and spacious first-floor landing are three generously sized bedrooms (primary bedroom with en-suite shower room & fitted wardrobes) and a family bathroom. Externally, the rear garden is enclosed and offers multiple seating areas and lawn. There is a driveway and garage in front of the property.