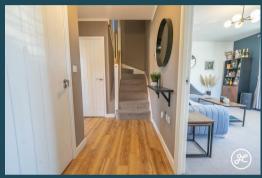

#### **ACCOMMODATION**

This double-glazed, gas centrally heated accommodation briefly comprises: an entrance hallway, cloakroom, lounge with bay window, and open-plan kitchen/dining room to the ground floor. Accessed via an attractive turning staircase and spacious first-floor landing are three generously sized bedrooms (primary bedroom with en-suite shower room & fitted wardrobes) and a family bathroom. Externally, the rear garden is enclosed and offers multiple seating areas and lawn. There is a driveway and garage in front of the property.