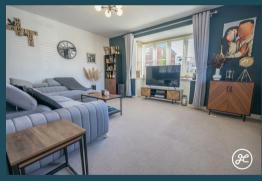

#### **ACCOMMODATION**

This double-glazed, gas centrally heated accommodation briefly comprises: an entrance hallway, cloakroom, lounge with bay window, and open-plan kitchen/dining room to the ground floor. Accessed via an attractive turning staircase and spacious first-floor landing are three generously sized bedrooms (primary bedroom with en-suite shower room & fitted wardrobes) and a family bathroom. Externally, the rear garden is enclosed and offers multiple seating areas and lawn. There is a driveway and garage in front of the property.