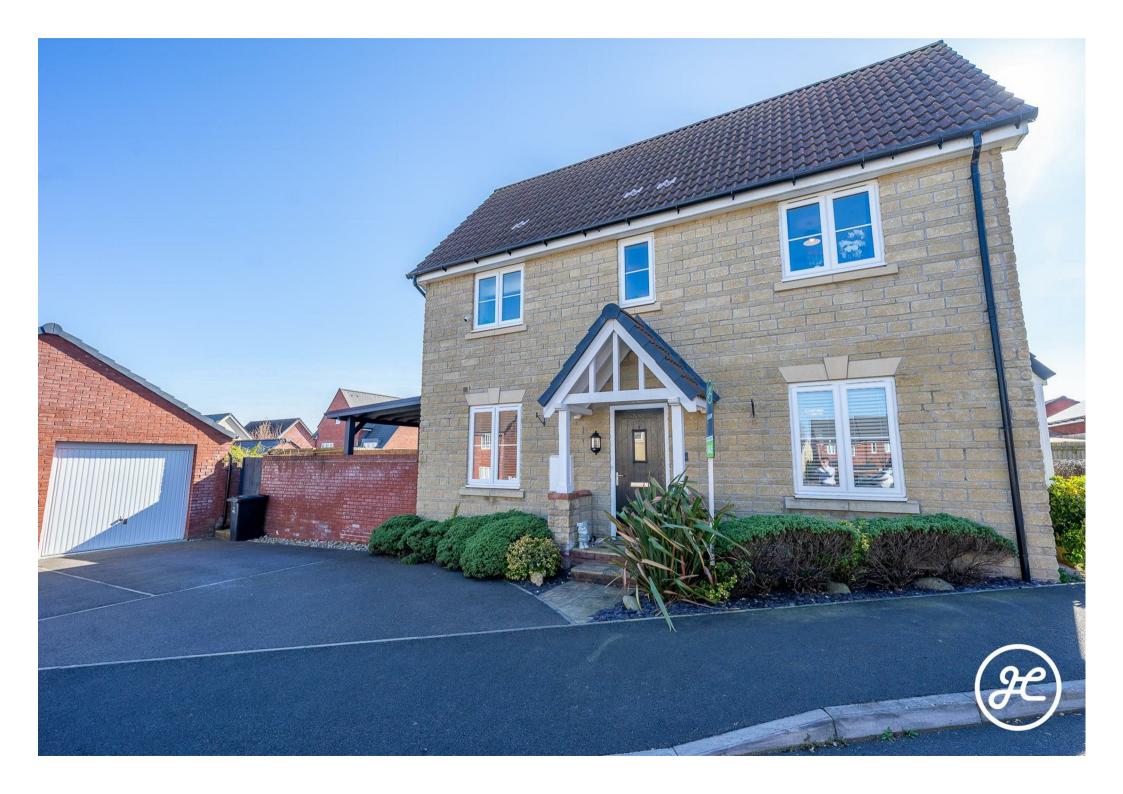

# Barberry Drive

Wilstock Village Bridgwater TA5 2GQ

## £280,000

- Modern Detached Property
- Constructed by Bloor Homes in 2015
  - Three Bedrooms
  - Two Bathrooms
- Dual Aspect Lounge with Bay Window
  - Open-Plan Kitchen/Diner
    - Cloakroom
    - Enclosed Rear Garden
      - Garage & Driveway
        - EPC Rating:

Nestled in the sought-after Wilstock Village, this beautifully maintained three-bedroom semi-detached home features an en-suite, garage, and driveway. Built by Bloor Homes in 2015, it offers a modern living experience.

#### **ACCOMMODATION**

This double-glazed, gas centrally heated accommodation briefly comprises: an entrance hallway, cloakroom, lounge with bay window, and open-plan kitchen/dining room to the ground floor. Accessed via an attractive turning staircase and spacious first-floor landing are three generously sized bedrooms (primary bedroom with en-suite shower room & fitted wardrobes) and a family bathroom. Externally, the rear garden is enclosed and offers multiple seating areas and lawn. There is a driveway and garage in front of the property.