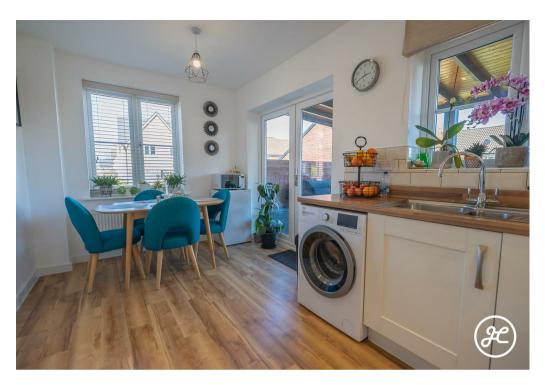

#### **ACCOMMODATION**

This double-glazed, gas centrally heated accommodation briefly comprises: an entrance hallway, cloakroom, lounge with bay window, and open-plan kitchen/dining room to the ground floor. Accessed via an attractive turning staircase and spacious first-floor landing are three generously sized bedrooms (primary bedroom with en-suite shower room & fitted wardrobes) and a family bathroom. Externally, the rear garden is enclosed and offers multiple seating areas and lawn. There is a driveway and garage in front of the property.