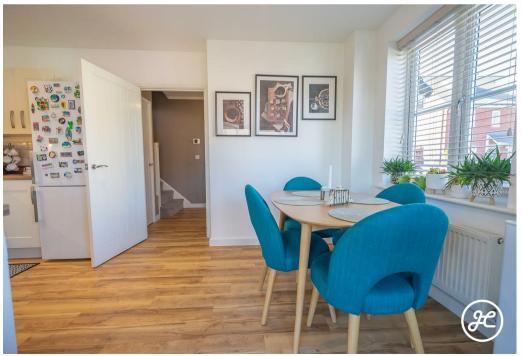

#### **ACCOMMODATION**

This double-glazed, gas centrally heated accommodation briefly comprises: an entrance hallway, cloakroom, lounge with bay window, and open-plan kitchen/dining room to the ground floor. Accessed via an attractive turning staircase and spacious first-floor landing are three generously sized bedrooms (primary bedroom with en-suite shower room & fitted wardrobes) and a family bathroom. Externally, the rear garden is enclosed and offers multiple seating areas and lawn. There is a driveway and garage in front of the property.