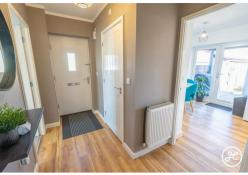

#### **ACCOMMODATION**

This double-glazed, gas centrally heated accommodation briefly comprises: an entrance hallway, cloakroom, lounge with bay window, and open-plan kitchen/dining room to the ground floor. Accessed via an attractive turning staircase and spacious first-floor landing are three generously sized bedrooms (primary bedroom with en-suite shower room & fitted wardrobes) and a family bathroom. Externally, the rear garden is enclosed and offers multiple seating areas and lawn. There is a driveway and garage in front of the property.