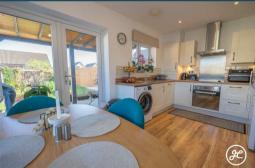

#### **ACCOMMODATION**

This double-glazed, gas centrally heated accommodation briefly comprises: an entrance hallway, cloakroom, lounge with bay window, and open-plan kitchen/dining room to the ground floor. Accessed via an attractive turning staircase and spacious first-floor landing are three generously sized bedrooms (primary bedroom with en-suite shower room & fitted wardrobes) and a family bathroom. Externally, the rear garden is enclosed and offers multiple seating areas and lawn. There is a driveway and garage in front of the property.