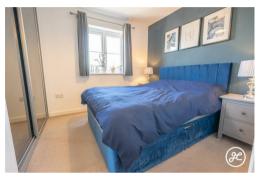

#### **ACCOMMODATION**

This double-glazed, gas centrally heated accommodation briefly comprises: an entrance hallway, cloakroom, lounge with bay window, and open-plan kitchen/dining room to the ground floor. Accessed via an attractive turning staircase and spacious first-floor landing are three generously sized bedrooms (primary bedroom with en-suite shower room & fitted wardrobes) and a family bathroom. Externally, the rear garden is enclosed and offers multiple seating areas and lawn. There is a driveway and garage in front of the property.