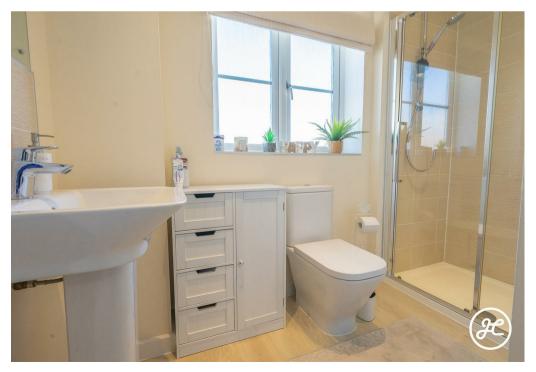

#### **ACCOMMODATION**

This double-glazed, gas centrally heated accommodation briefly comprises: an entrance hallway, cloakroom, lounge with bay window, and open-plan kitchen/dining room to the ground floor. Accessed via an attractive turning staircase and spacious first-floor landing are three generously sized bedrooms (primary bedroom with en-suite shower room & fitted wardrobes) and a family bathroom. Externally, the rear garden is enclosed and offers multiple seating areas and lawn. There is a driveway and garage in front of the property.