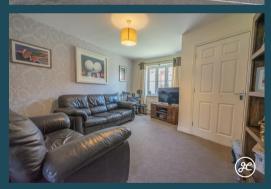

### ACCOMODATION

This modern, double-glazed, gas centrally heated accommodation briefly comprises: an entrance hallway, cloakroom, lounge, and kitchen/diner to the ground floor. Arranged on the first floor, accessed from the landing; three bedrooms, the master with en-suite shower and family bathroom. Externally, there is parking and a garage directly to the side of the property and an enclosed west-facing rear garden with access to the garage.