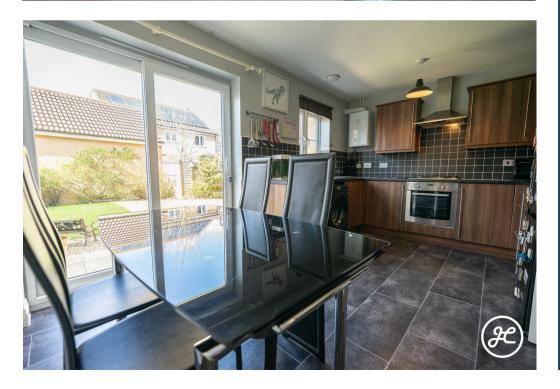

### ACCOMODATION

This modern, double-glazed, gas centrally heated accommodation briefly comprises: an entrance hallway, cloakroom, lounge, and kitchen/diner to the ground floor. Arranged on the first floor, accessed from the landing; three bedrooms, the master with en-suite shower and family bathroom. Externally, there is parking and a garage directly to the side of the property and an enclosed west-facing rear garden with access to the garage.