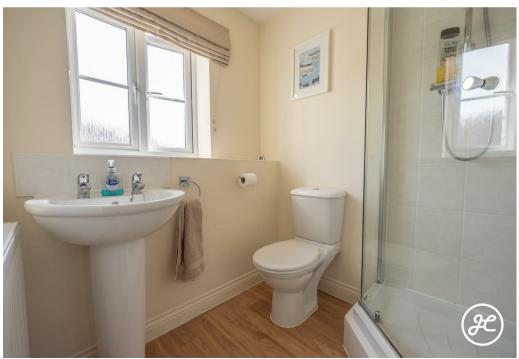

### ACCOMODATION

This modern, double-glazed, gas centrally heated accommodation briefly comprises: an entrance hallway, cloakroom, lounge, and kitchen/diner to the ground floor. Arranged on the first floor, accessed from the landing; three bedrooms, the master with en-suite shower and family bathroom. Externally, there is parking and a garage directly to the side of the property and an enclosed west-facing rear garden with access to the garage.