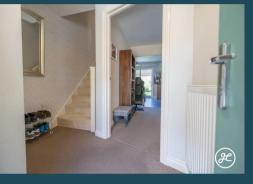

### ACCOMODATION

This modern, double-glazed, gas centrally heated accommodation briefly comprises: an entrance hallway, cloakroom, lounge, and kitchen/diner to the ground floor. Arranged on the first floor, accessed from the landing; three bedrooms, the master with en-suite shower and family bathroom. Externally, there is parking and a garage directly to the side of the property and an enclosed west-facing rear garden with access to the garage.