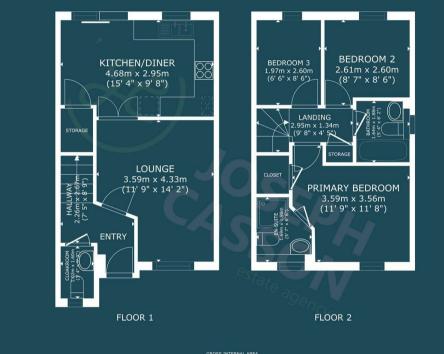

### ACCOMODATION

This modern, double-glazed, gas centrally heated accommodation briefly comprises: an entrance hallway, cloakroom, lounge, and kitchen/diner to the ground floor. Arranged on the first floor, accessed from the landing; three bedrooms, the master with en-suite shower and family bathroom. Externally, there is parking and a garage directly to the side of the property and an enclosed west-facing rear garden with access to the garage.

GROSS INTERNAL AREA FLOOR 1 36.2 m² (389 sq.ft.) FLOOR 2 34.6 m² (373 sq.ft.) TOTAL : 70.8 m² (762 sq.ft.) SIZES AND DIMENSIONS ARE APPROXIMATE, ACTUAL MAY VARY.