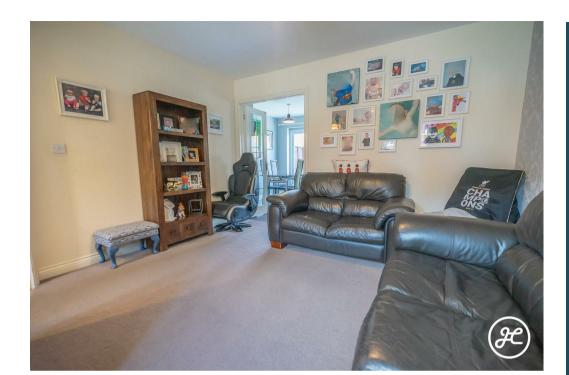

## £235,000

- Modern Semi-Detached Property
  - Constructed in 2011
    - Three Bedrooms
    - Two Bathrooms
    - Spacious Lounge
      - Kitchen/Diner
  - Downstairs Cloakroom (WC)
    - West Facing Rear Garden
  - Attached Garage & Driveway

### **ACCOMODATION**

This modern, double-glazed, gas centrally heated accommodation briefly comprises: an entrance hallway, cloakroom, lounge, and kitchen/diner to the ground floor. Arranged on the first floor, accessed from the landing; three bedrooms, the master with en-suite shower and family bathroom. Externally, there is parking and a garage directly to the side of the property and an enclosed west-facing rear garden with access to the garage.