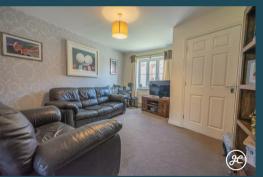

## £235,000

- Modern Semi-Detached Property
  - Constructed in 2011
    - Three Bedrooms
    - Two Bathrooms
    - Spacious Lounge
      - Kitchen/Diner
  - Downstairs Cloakroom (WC)
    - West Facing Rear Garden
  - Attached Garage & Driveway

### **ACCOMODATION**

This modern, double-glazed, gas centrally heated accommodation briefly comprises: an entrance hallway, cloakroom, lounge, and kitchen/diner to the ground floor. Arranged on the first floor, accessed from the landing; three bedrooms, the master with en-suite shower and family bathroom. Externally, there is parking and a garage directly to the side of the property and an enclosed west-facing rear garden with access to the garage.