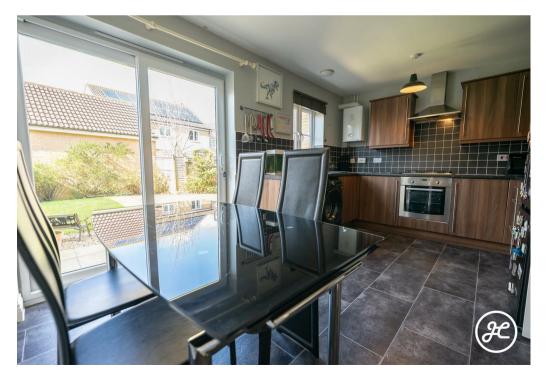

## £235,000

- Modern Semi-Detached Property
  - Constructed in 2011
    - Three Bedrooms
    - Two Bathrooms
    - Spacious Lounge
      - Kitchen/Diner
  - Downstairs Cloakroom (WC)
    - West Facing Rear Garden
  - Attached Garage & Driveway

### **ACCOMODATION**

This modern, double-glazed, gas centrally heated accommodation briefly comprises: an entrance hallway, cloakroom, lounge, and kitchen/diner to the ground floor. Arranged on the first floor, accessed from the landing; three bedrooms, the master with en-suite shower and family bathroom. Externally, there is parking and a garage directly to the side of the property and an enclosed west-facing rear garden with access to the garage.