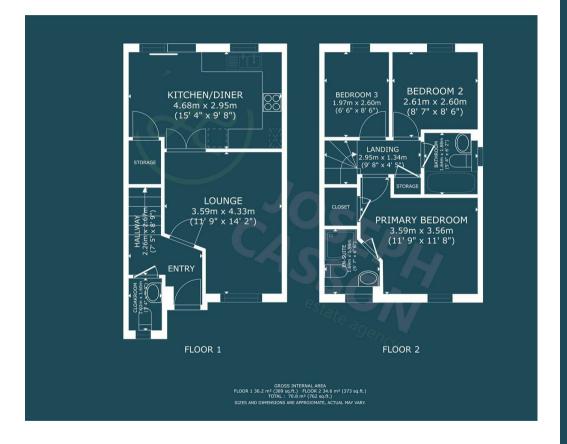

### **ACCOMODATION**

This modern, double-glazed, gas centrally heated accommodation briefly comprises: an entrance hallway, cloakroom, lounge, and kitchen/diner to the ground floor. Arranged on the first floor, accessed from the landing; three bedrooms, the master with en-suite shower and family bathroom. Externally, there is parking and a garage directly to the side of the property and an enclosed west-facing rear garden with access to the garage.