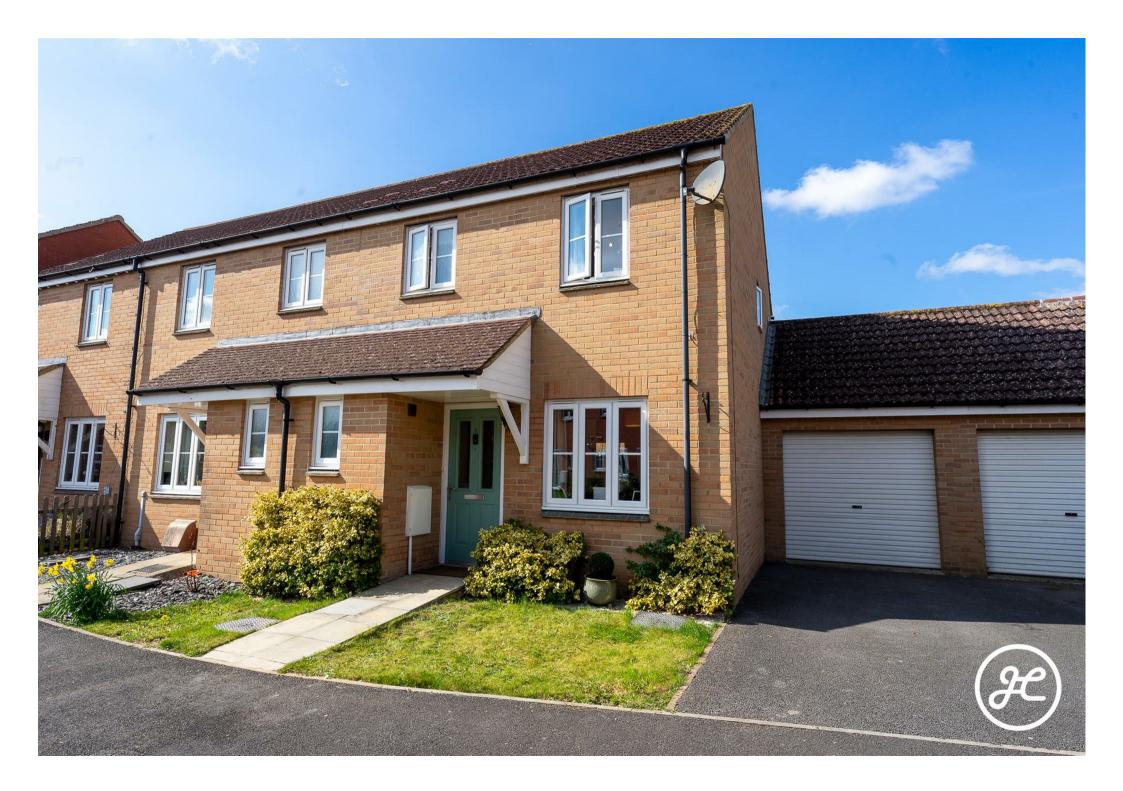

# Cotton Patch Walk Bridgwater TA6 6GS

## £235,000

- Modern Semi-Detached Property
  - Constructed in 2011
    - Three Bedrooms
    - Two Bathrooms
    - Spacious Lounge
      - Kitchen/Diner
  - Downstairs Cloakroom (WC)
    - West Facing Rear Garden
  - Attached Garage & Driveway

Situated in the desirable Stockmoor Village, this modern three-bedroom semi-detached residence is conveniently located near several local amenities, including Somerset Bridge Primary School.

With an attached garage and driveway, it offers practicality for everyday living.

### **ACCOMODATION**

This modern, double-glazed, gas centrally heated accommodation briefly comprises: an entrance hallway, cloakroom, lounge, and kitchen/diner to the ground floor. Arranged on the first floor, accessed from the landing; three bedrooms, the master with en-suite shower and family bathroom. Externally, there is parking and a garage directly to the side of the property and an enclosed west-facing rear garden with access to the garage.