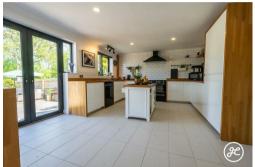

## **ACCOMMODATION**

This stunning family residence features an inviting entrance hallway, a cloakroom, a dual-aspect lounge with a cozy wood burner, a dining room, an impressive kitchen/breakfast room, a utility room, and a versatile study (previously a bedroom with an en-suite) that completes the ground floor accommodation. On the first floor, enjoy a primary bedroom with an en-suite shower, three additional bedrooms, and a luxurious bathroom.