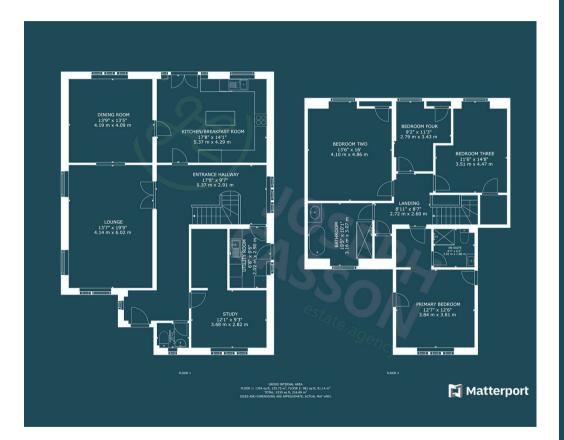

## **ACCOMMODATION**

This stunning family residence features an inviting entrance hallway, a cloakroom, a dual-aspect lounge with a cozy wood burner, a dining room, an impressive kitchen/breakfast room, a utility room, and a versatile study (previously a bedroom with an en-suite) that completes the ground floor accommodation. On the first floor, enjoy a primary bedroom with an en-suite shower, three additional bedrooms, and a luxurious bathroom.

Outside boasts expansive gardens—a front lawn with a gravel driveway leading to the double garage (21'5" x 17'3" / 6.53m x 5.26m) and an enclosed rear garden that flows into nearly an acre of paddock. Overall, the grounds measure 1.3 acres.