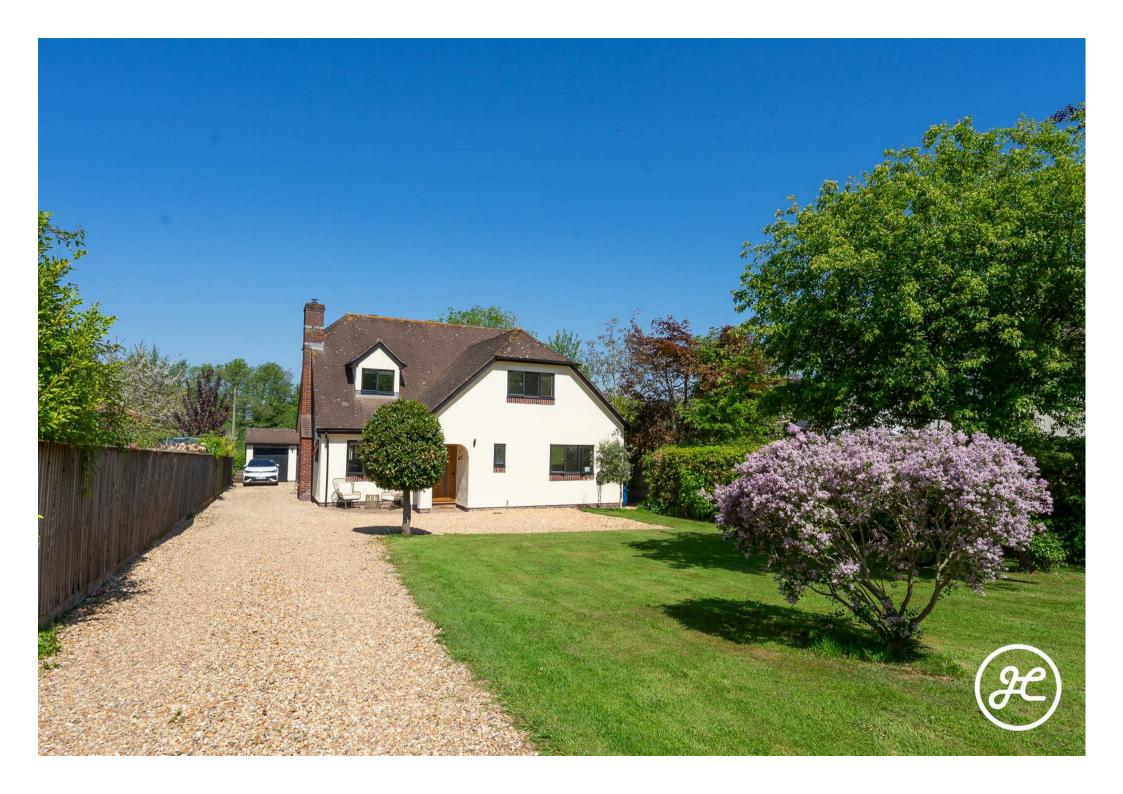

## Goathurst Road

Goathurst Bridgwater TA5 2DJ

- Set within 1.3 Acres
  - Four Bedrooms
  - Two Bathrooms
- Three Reception Rooms
- Utility Room & Cloakroom
- Double Garage & Gated Driveway
- Double Glazing, Oil Central Heating & Private Drainage
  - Superb Countryside Setting

Nestled on 1.3 acres within the picturesque village of Goathurst, enjoy breathtaking countryside living at the foot of the Quantock Hills.

You'll find easy access to nearby towns, Enmore Primary School, a golf course, and the M5 motorway.

Outside boasts expansive gardens—a front lawn with a gravel driveway leading to the double garage (21'5" x 17'3" / 6.53m x 5.26m) and an enclosed rear garden that flows into nearly an acre of paddock. Overall, the grounds measure 1.3 acres.