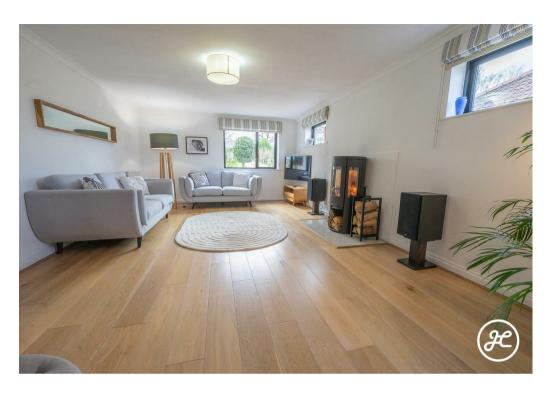

## **ACCOMMODATION**

This stunning family residence features an inviting entrance hallway, a cloakroom, a dual-aspect lounge with a cozy wood burner, a dining room, an impressive kitchen/breakfast room, a utility room, and a versatile study (previously a bedroom with an en-suite) that completes the ground floor accommodation. On the first floor, enjoy a primary bedroom with an en-suite shower, three additional bedrooms, and a luxurious bathroom.