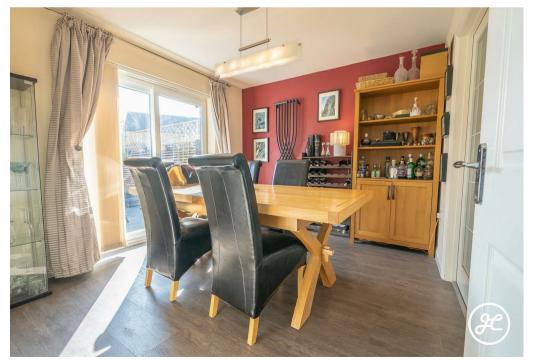

## **ACCOMMODATION**

This double fronted, double glazed, gas centrally heated accommodation briefly comprises: entrance porch, hallway, cloakroom, lounge, study, dining room, kitchen and utility room to the ground floor. Arranged on the first floor, accessed from a spacious landing; four bedrooms (master bedroom with en-suite shower room) and family bathroom. Externally, there is a double garage with parking on own driveway in front, and an enclosed generously sized lawned rear garden with seating areas.