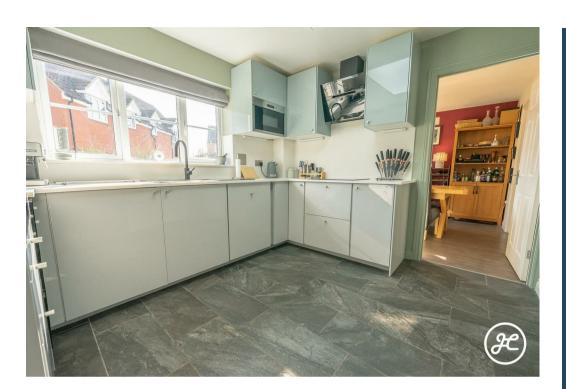

## **ACCOMMODATION**

This double fronted, double glazed, gas centrally heated accommodation briefly comprises: entrance porch, hallway, cloakroom, lounge, study, dining room, kitchen and utility room to the ground floor. Arranged on the first floor, accessed from a spacious landing; four bedrooms (master bedroom with en-suite shower room) and family bathroom. Externally, there is a double garage with parking on own driveway in front, and an enclosed generously sized lawned rear garden with seating areas.