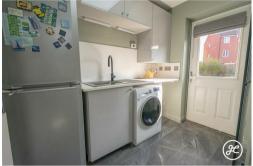

## **ACCOMMODATION**

This double fronted, double glazed, gas centrally heated accommodation briefly comprises: entrance porch, hallway, cloakroom, lounge, study, dining room, kitchen and utility room to the ground floor. Arranged on the first floor, accessed from a spacious landing; four bedrooms (master bedroom with en-suite shower room) and family bathroom. Externally, there is a double garage with parking on own driveway in front, and an enclosed generously sized lawned rear garden with seating areas.