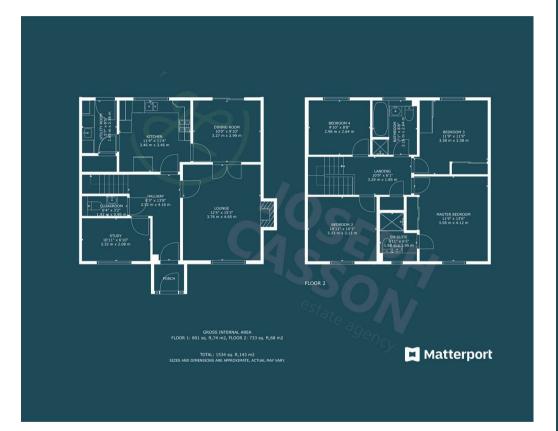

## **ACCOMMODATION**

This double fronted, double glazed, gas centrally heated accommodation briefly comprises: entrance porch, hallway, cloakroom, lounge, study, dining room, kitchen and utility room to the ground floor. Arranged on the first floor, accessed from a spacious landing; four bedrooms (master bedroom with en-suite shower room) and family bathroom. Externally, there is a double garage with parking on own driveway in front, and an enclosed generously sized lawned rear garden with seating areas.