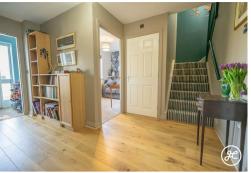

## **ACCOMMODATION**

This double fronted, double glazed, gas centrally heated accommodation briefly comprises: entrance porch, hallway, cloakroom, lounge, study, dining room, kitchen and utility room to the ground floor. Arranged on the first floor, accessed from a spacious landing; four bedrooms (master bedroom with en-suite shower room) and family bathroom. Externally, there is a double garage with parking on own driveway in front, and an enclosed generously sized lawned rear garden with seating areas.