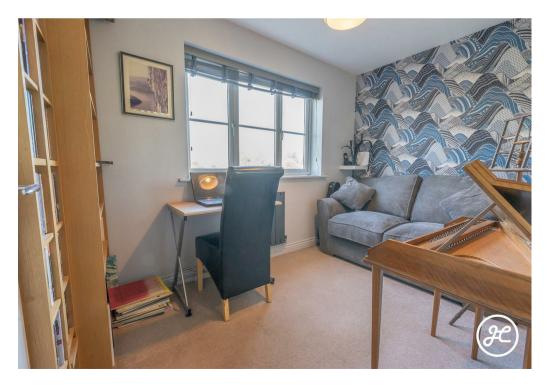

## **ACCOMMODATION**

This double fronted, double glazed, gas centrally heated accommodation briefly comprises: entrance porch, hallway, cloakroom, lounge, study, dining room, kitchen and utility room to the ground floor. Arranged on the first floor, accessed from a spacious landing; four bedrooms (master bedroom with en-suite shower room) and family bathroom. Externally, there is a double garage with parking on own driveway in front, and an enclosed generously sized lawned rear garden with seating areas.