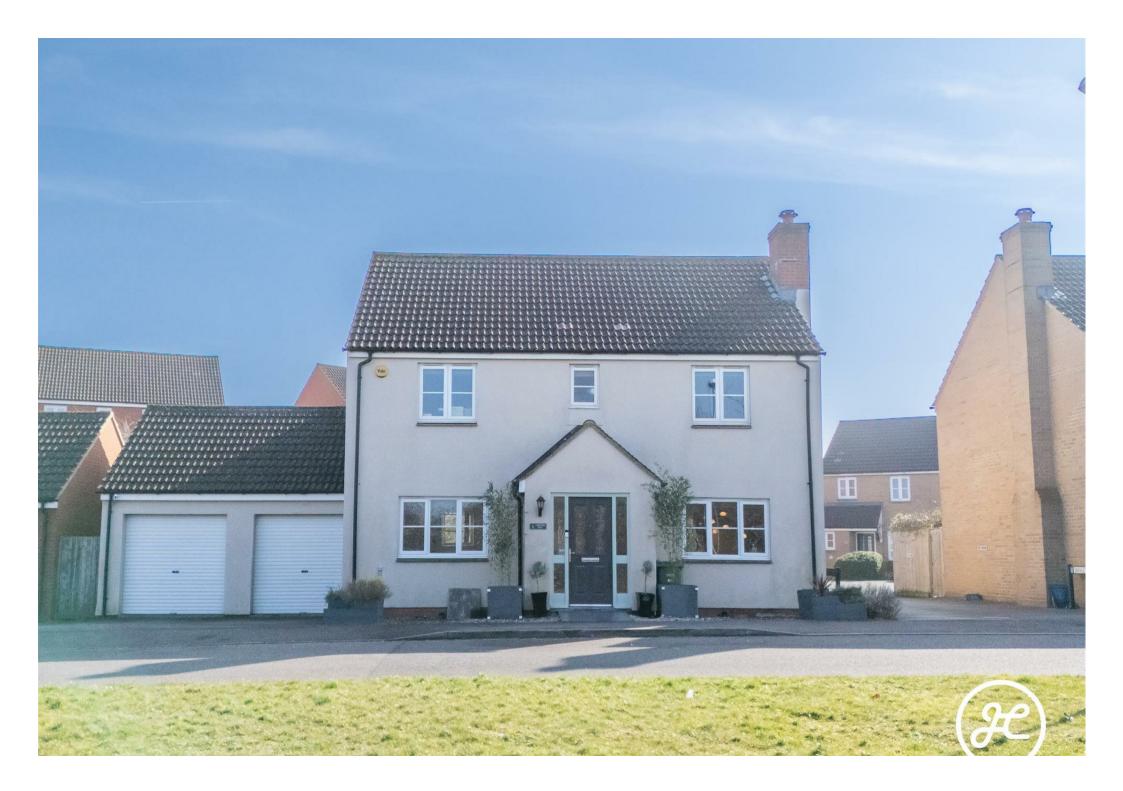

## Limousin Way

Stockmoor Village Bridgwater TA6 6GR

- Four Spacious Bedrooms
  - Two Bathroom
- Three Reception Rooms
- Refitted Kitchen & Utility Room
  - Cloakroom
  - Double Garage & Driveway
    - Enclosed Rear Garden
      - Parkland Outlook
        - EPC Rating:

Nestled on a serene, secluded road with an attractive parkland outlook, this stunning four-bedroom detached home boasts three reception rooms, an impressive kitchen, an enclosed rear garden, a double garage, and a double-width driveway.

## **ACCOMMODATION**

This double fronted, double glazed, gas centrally heated accommodation briefly comprises: entrance porch, hallway, cloakroom, lounge, study, dining room, kitchen and utility room to the ground floor. Arranged on the first floor, accessed from a spacious landing; four bedrooms (master bedroom with en-suite shower room) and family bathroom. Externally, there is a double garage with parking on own driveway in front, and an enclosed generously sized lawned rear garden with seating areas.