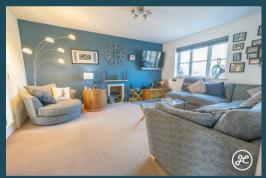

## **ACCOMMODATION**

This double fronted, double glazed, gas centrally heated accommodation briefly comprises: entrance porch, hallway, cloakroom, lounge, study, dining room, kitchen and utility room to the ground floor. Arranged on the first floor, accessed from a spacious landing; four bedrooms (master bedroom with en-suite shower room) and family bathroom. Externally, there is a double garage with parking on own driveway in front, and an enclosed generously sized lawned rear garden with seating areas.