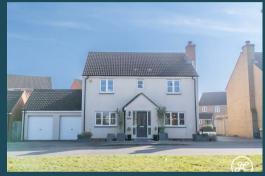

## Limousin Way

Stockmoor Village Bridgwater TA6 6GR

- Four Spacious Bedrooms
  - Two Bathroom
- Three Reception Rooms
- Refitted Kitchen & Utility Room
  - Cloakroom
  - Double Garage & Driveway
    - Enclosed Rear Garden
      - Parkland Outlook
        - EPC Rating:

Nestled on a serene, secluded road with an attractive parkland outlook, this stunning four-bedroom detached home boasts three reception rooms, an impressive kitchen, an enclosed rear garden, a double garage, and a double-width driveway.

## **ACCOMMODATION**

This double fronted, double glazed, gas centrally heated accommodation briefly comprises: entrance porch, hallway, cloakroom, lounge, study, dining room, kitchen and utility room to the ground floor. Arranged on the first floor, accessed from a spacious landing; four bedrooms (master bedroom with en-suite shower room) and family bathroom. Externally, there is a double garage with parking on own driveway in front, and an enclosed generously sized lawned rear garden with seating areas.