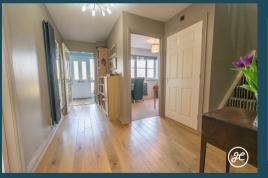

## **ACCOMMODATION**

This double fronted, double glazed, gas centrally heated accommodation briefly comprises: entrance porch, hallway, cloakroom, lounge, study, dining room, kitchen and utility room to the ground floor. Arranged on the first floor, accessed from a spacious landing; four bedrooms (master bedroom with en-suite shower room) and family bathroom. Externally, there is a double garage with parking on own driveway in front, and an enclosed generously sized lawned rear garden with seating areas.