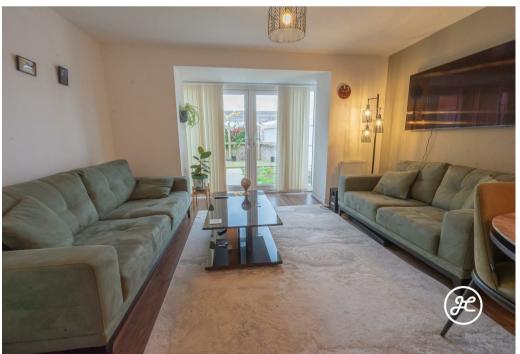

#### **ACCOMMODATION**

This UPVC double glazed and gas centrally heated property briefly comprises; entrance hall, cloakroom, kitchen and lounge/diner to the ground floor. Arranged on the first floor are two bedrooms and a bathroom. Located on the second floor is an impressive master bedroom with en-suite shower room and dressing area.