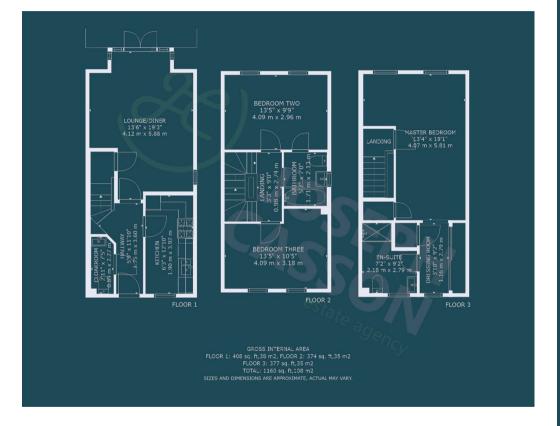

#### **ACCOMMODATION**

This UPVC double glazed and gas centrally heated property briefly comprises; entrance hall, cloakroom, kitchen and lounge/diner to the ground floor. Arranged on the first floor are two bedrooms and a bathroom. Located on the second floor is an impressive master bedroom with en-suite shower room and dressing area.

## Council Tax Band

C

Agents Note: Whilst every care has been taken to prepare these particulars, they are for guidance purposes only. All measurements are approximate and are for general guidance purposes only and whilst every care has been taken to ensure their accuracy, they should not be relied upon and potential buyers/tenants are advised to recheck the measurements