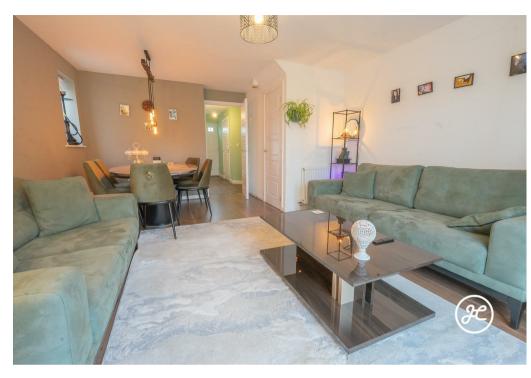

#### **ACCOMMODATION**

This UPVC double glazed and gas centrally heated property briefly comprises; entrance hall, cloakroom, kitchen and lounge/diner to the ground floor. Arranged on the first floor are two bedrooms and a bathroom. Located on the second floor is an impressive master bedroom with en-suite shower room and dressing area.