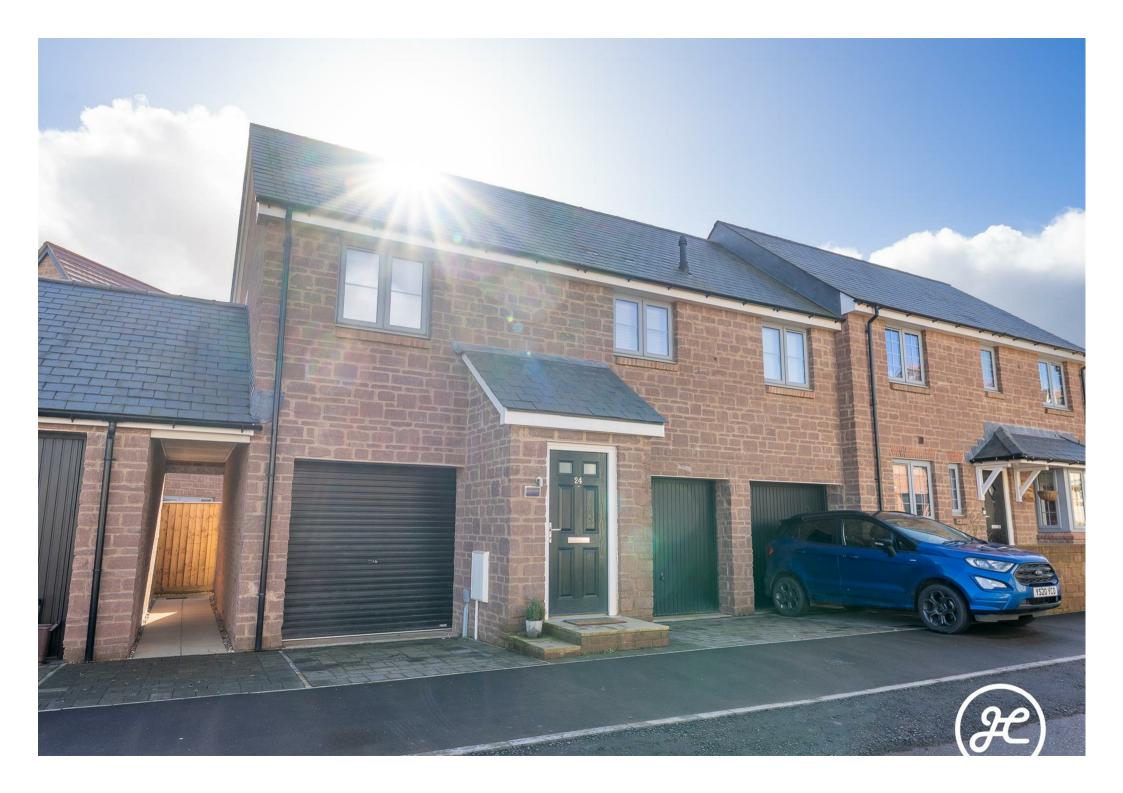

Malherbie Road Cricketers Farm Nether Stowey TA5 1EP

Gas Central Heating & Double Glazing

• EPC Rating: B

• No Onward Chain

Explore this impressive, almost new one-bedroom coach house built by the reputable Strongvox Homes in 2023 and available with the advantage of NO ONWARD CHAIN.

## ACCOMMODATION

This double-glazed and gas centrally heated accommodation briefly comprises: an entrance hallway with staircase rising to the first-floor landing. Upstairs is an open-plan living room with a well-equipped kitchen with integrated appliances, large double bedroom and a bathroom. Outside, there is a garage (to the left of the front door) and an enclosed courtyard garden.