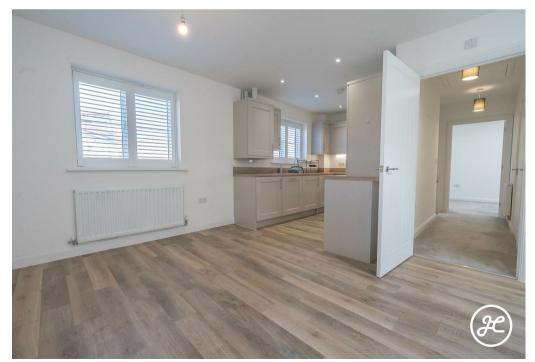

It features a spacious open-plan kitchen/living/dining room - the contemporary fitted kitchen with integrated appliances.

Enjoy a garage and courtyard garden in the prestigious Cricketer Farm development—a perfect blend of style and practicality for today's lifestyle!

## ACCOMMODATION

This double-glazed and gas centrally heated accommodation briefly comprises: an entrance hallway with staircase rising to the first-floor landing. Upstairs is an open-plan living room with a well-equipped kitchen with integrated appliances, large double bedroom and a bathroom. Outside, there is a garage (to the left of the front door) and an enclosed courtyard garden.