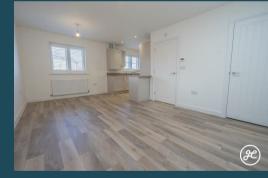

It features a spacious open-plan kitchen/living/dining room - the contemporary fitted kitchen with integrated appliances.

Enjoy a garage and courtyard garden in the prestigious Cricketer Farm development—a perfect blend of style and practicality for today's lifestyle!

## ACCOMMODATION

This double-glazed and gas centrally heated accommodation briefly comprises: an entrance hallway with staircase rising to the first-floor landing. Upstairs is an open-plan living room with a well-equipped kitchen with integrated appliances, large double bedroom and a bathroom. Outside, there is a garage (to the left of the front door) and an enclosed courtyard garden.