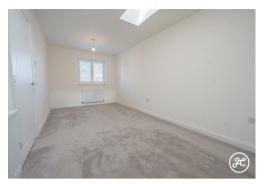

## ACCOMMODATION

This double-glazed and gas centrally heated accommodation briefly comprises: an entrance hallway with staircase rising to the first-floor landing. Upstairs is an open-plan living room with a well-equipped kitchen with integrated appliances, large double bedroom and a bathroom. Outside, there is a garage (to the left of the front door) and an enclosed courtyard garden.