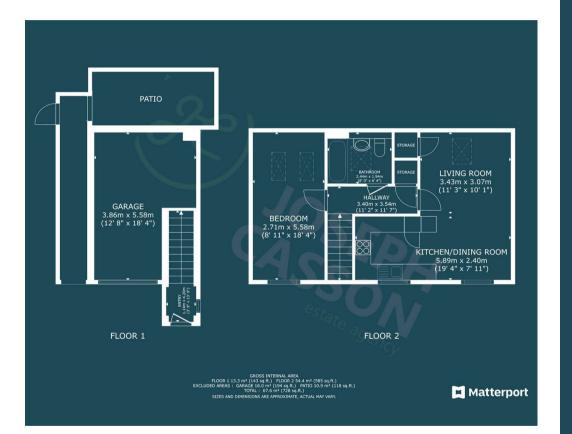

## ACCOMMODATION

This double-glazed and gas centrally heated accommodation briefly comprises: an entrance hallway with staircase rising to the first-floor landing. Upstairs is an open-plan living room with a well-equipped kitchen with integrated appliances, large double bedroom and a bathroom. Outside, there is a garage (to the left of the front door) and an enclosed courtyard garden.