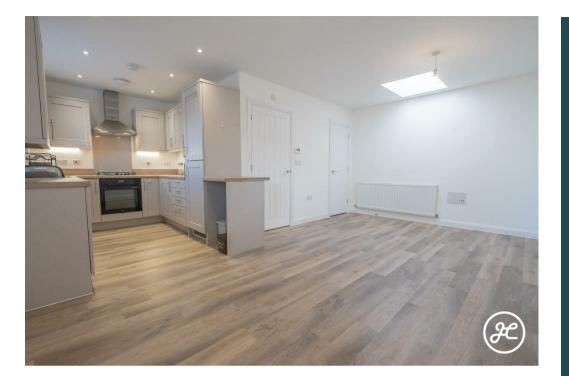

It features a spacious open-plan kitchen/living/dining room - the contemporary fitted kitchen with integrated appliances.

Enjoy a garage and courtyard garden in the prestigious Cricketer Farm development—a perfect blend of style and practicality for today's lifestyle!

## ACCOMMODATION

This double-glazed and gas centrally heated accommodation briefly comprises: an entrance hallway with staircase rising to the first-floor landing. Upstairs is an open-plan living room with a well-equipped kitchen with integrated appliances, large double bedroom and a bathroom. Outside, there is a garage (to the left of the front door) and an enclosed courtyard garden.