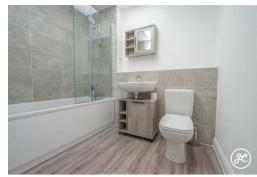

## **ACCOMMODATION**

This double-glazed and gas centrally heated accommodation briefly comprises: an entrance hallway with staircase rising to the first-floor landing. Upstairs is an open-plan living room with a well-equipped kitchen with integrated appliances, large double bedroom and a bathroom. Outside, there is a garage (to the left of the front door) and an enclosed courtyard garden.