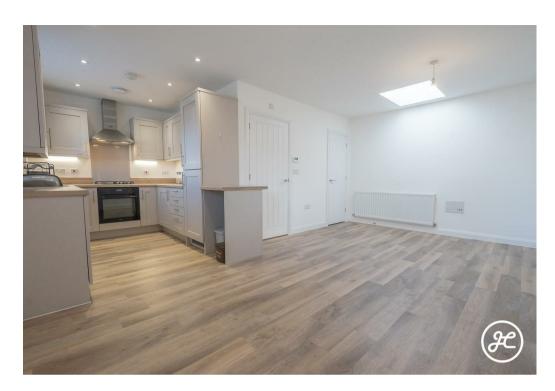

Explore this impressive, almost new one-bedroom coach house built by the reputable Strongvox Homes in 2023 and available with the advantage of NO ONWARD CHAIN.

It features a spacious open-plan kitchen/living/dining room - the contemporary fitted kitchen with integrated appliances.

## **ACCOMMODATION**

This double-glazed and gas centrally heated accommodation briefly comprises: an entrance hallway with staircase rising to the first-floor landing. Upstairs is an open-plan living room with a well-equipped kitchen with integrated appliances, large double bedroom and a bathroom. Outside, there is a garage (to the left of the front door) and an enclosed courtyard garden.