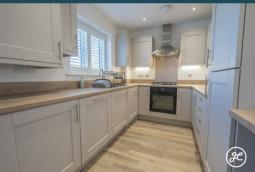

Explore this impressive, almost new one-bedroom coach house built by the reputable Strongvox Homes in 2023 and available with the advantage of NO ONWARD CHAIN.

It features a spacious open-plan kitchen/living/dining room - the contemporary fitted kitchen with integrated appliances.

## **ACCOMMODATION**

This double-glazed and gas centrally heated accommodation briefly comprises: an entrance hallway with staircase rising to the first-floor landing. Upstairs is an open-plan living room with a well-equipped kitchen with integrated appliances, large double bedroom and a bathroom. Outside, there is a garage (to the left of the front door) and an enclosed courtyard garden.