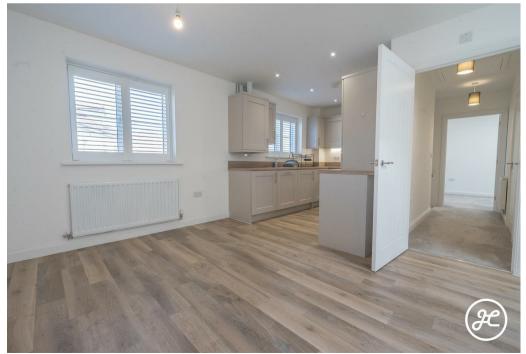

Explore this impressive, almost new one-bedroom coach house built by the reputable Strongvox Homes in 2023 and available with the advantage of NO ONWARD CHAIN.

It features a spacious open-plan kitchen/living/dining room - the contemporary fitted kitchen with integrated appliances.

## **ACCOMMODATION**

This double-glazed and gas centrally heated accommodation briefly comprises: an entrance hallway with staircase rising to the first-floor landing. Upstairs is an open-plan living room with a well-equipped kitchen with integrated appliances, large double bedroom and a bathroom. Outside, there is a garage (to the left of the front door) and an enclosed courtyard garden.