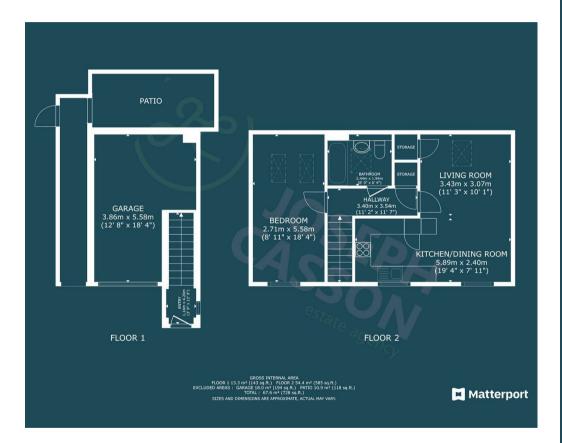

## **ACCOMMODATION**

This double-glazed and gas centrally heated accommodation briefly comprises: an entrance hallway with staircase rising to the first-floor landing. Upstairs is an open-plan living room with a well-equipped kitchen with integrated appliances, large double bedroom and a bathroom. Outside, there is a garage (to the left of the front door) and an enclosed courtyard garden.

## Malherbie Road

Cricketers Farm Nether Stowey TA5 1EP

- One Large Bedroom
  - One Bathroom
- Open-Plan Kitchen/Dining/Living Room
  - Kitchen with Integrated Appliances
    - Garage
    - Enclosed Courtyard Garden
- Gas Central Heating & Double Glazing
  - EPC Rating: B
  - No Onward Chain