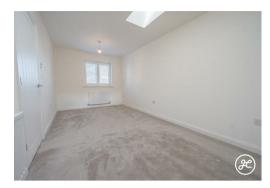

## **ACCOMMODATION**

This double-glazed and gas centrally heated accommodation briefly comprises: an entrance hallway with staircase rising to the first-floor landing. Upstairs is an open-plan living room with a well-equipped kitchen with integrated appliances, large double bedroom and a bathroom. Outside, there is a garage (to the left of the front door) and an enclosed courtyard garden.