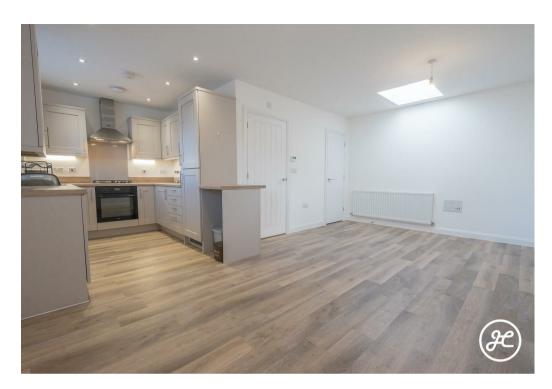

Explore this impressive, almost new one-bedroom coach house built by the reputable Strongvox Homes in 2023 and available with the advantage of NO ONWARD CHAIN.

It features a spacious open-plan kitchen/living/dining room - the contemporary fitted kitchen with integrated appliances.

## **ACCOMMODATION**

This double-glazed and gas centrally heated accommodation briefly comprises: an entrance hallway with staircase rising to the first-floor landing. Upstairs is an open-plan living room with a well-equipped kitchen with integrated appliances, large double bedroom and a bathroom. Outside, there is a garage (to the left of the front door) and an enclosed courtyard garden.