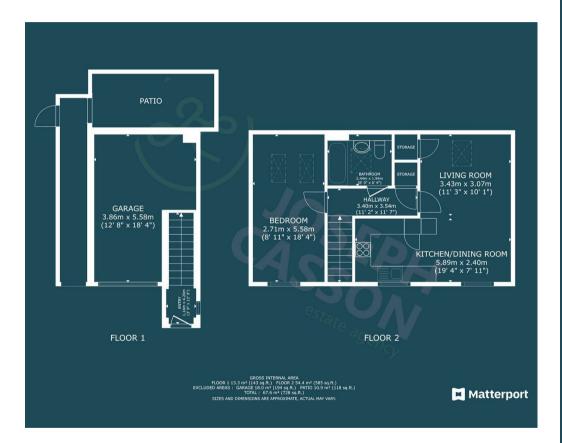

## **ACCOMMODATION**

This double-glazed and gas centrally heated accommodation briefly comprises: an entrance hallway with staircase rising to the first-floor landing. Upstairs is an open-plan living room with a well-equipped kitchen with integrated appliances, large double bedroom and a bathroom. Outside, there is a garage (to the left of the front door) and an enclosed courtyard garden.