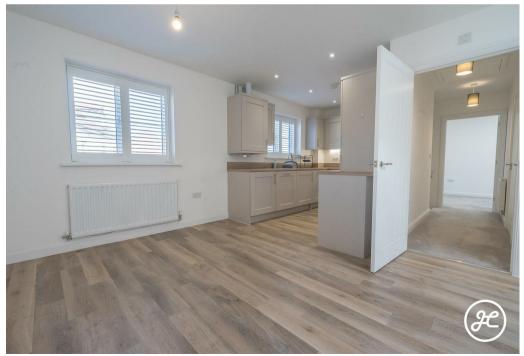

Explore this impressive, almost new one-bedroom coach house built by the reputable Strongvox Homes in 2023 and available with the advantage of NO ONWARD CHAIN.

It features a spacious open-plan kitchen/living/dining room - the contemporary fitted kitchen with integrated appliances.

## **ACCOMMODATION**

This double-glazed and gas centrally heated accommodation briefly comprises: an entrance hallway with staircase rising to the first-floor landing. Upstairs is an open-plan living room with a well-equipped kitchen with integrated appliances, large double bedroom and a bathroom. Outside, there is a garage (to the left of the front door) and an enclosed courtyard garden.