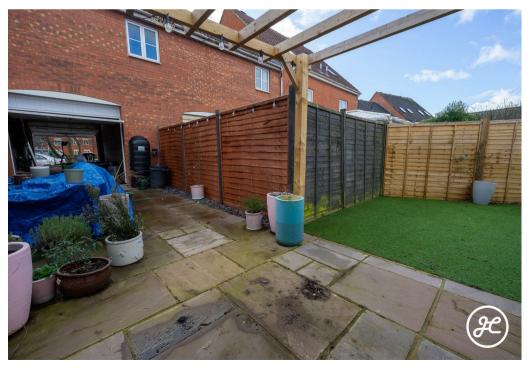

Outside, you'll find a garage and a private rear garden. Situated in a sought-after development near the NDR, it offers convenient access to numerous amenities.

## **ACCOMMODATION**

This gas centrally heated and double glazed accommodation briefly comprises: entrance hallway with stairs to the first floor landing, with two double bedrooms, bathroom and dining room providing access to the kitchen and lounge. Outside, there is a single garage (directly to the right of the front door) which leads through to the L-shaped rear garden which is enclosed and offers multiple seating areas.