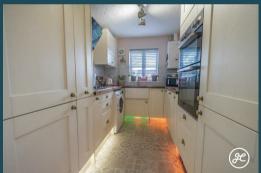

Explore this stylish coach house with parkland views at the front and boasting two spacious double bedrooms, a well-appointed bathroom, and a remodelled living area that includes a lounge, dining room, and kitchen.

## **ACCOMMODATION**

This gas centrally heated and double glazed accommodation briefly comprises: entrance hallway with stairs to the first floor landing, with two double bedrooms, bathroom and dining room providing access to the kitchen and lounge. Outside, there is a single garage (directly to the right of the front door) which leads through to the L-shaped rear garden which is enclosed and offers multiple seating areas.