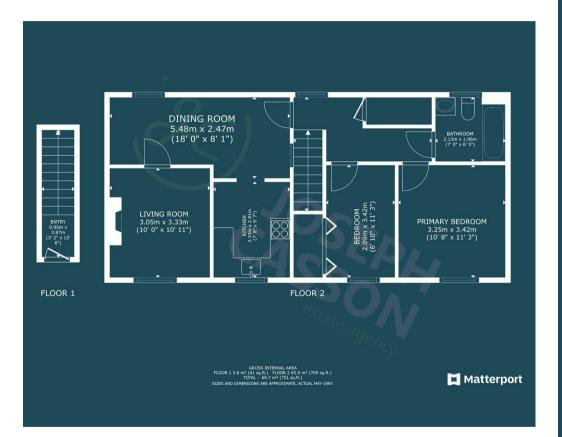

## **ACCOMMODATION**

This gas centrally heated and double glazed accommodation briefly comprises: entrance hallway with stairs to the first floor landing, with two double bedrooms, bathroom and dining room providing access to the kitchen and lounge. Outside, there is a single garage (directly to the right of the front door) which leads through to the L-shaped rear garden which is enclosed and offers multiple seating areas.