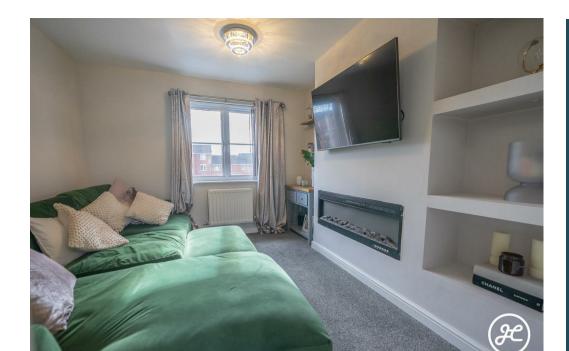

Explore this stylish coach house with parkland views at the front and boasting two spacious double bedrooms, a well-appointed bathroom, and a remodelled living area that includes a lounge, dining room, and kitchen.

## **ACCOMMODATION**

This gas centrally heated and double glazed accommodation briefly comprises: entrance hallway with stairs to the first floor landing, with two double bedrooms, bathroom and dining room providing access to the kitchen and lounge. Outside, there is a single garage (directly to the right of the front door) which leads through to the L-shaped rear garden which is enclosed and offers multiple seating areas.