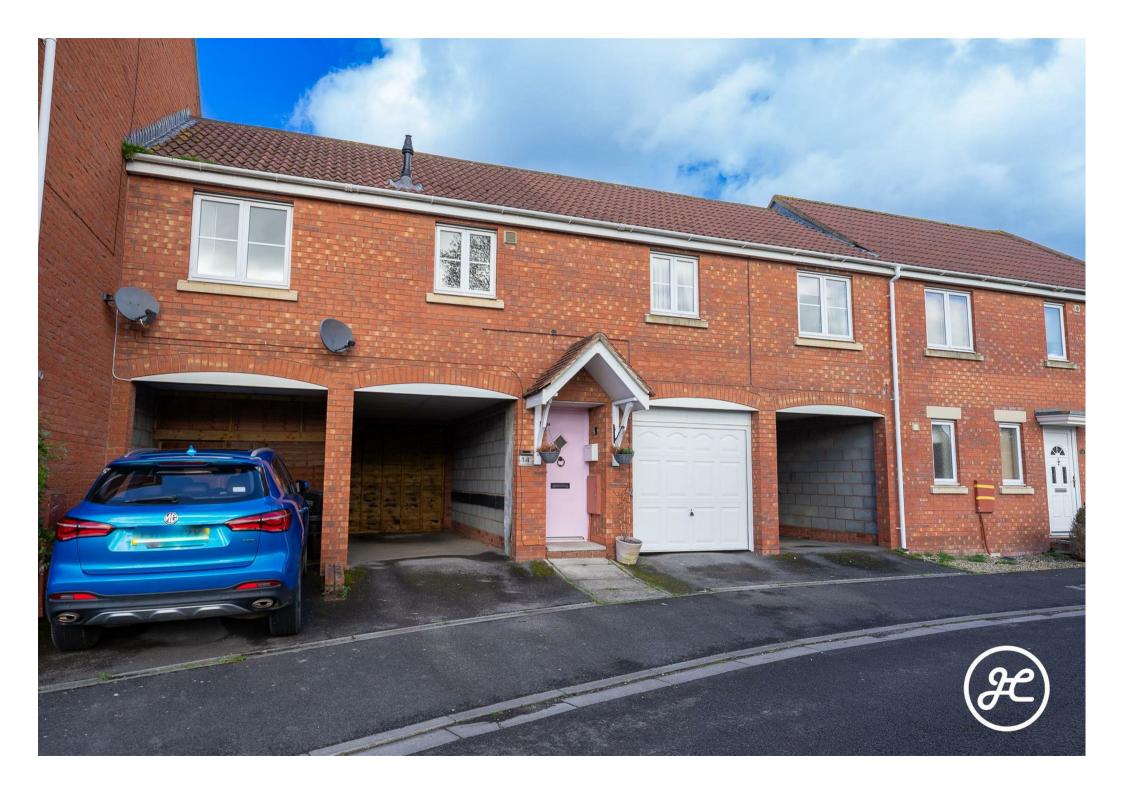

Countess Avenue Bridgwater TA6 3TJ

Explore this stylish coach house with parkland views at the front and boasting two spacious double bedrooms, a well-appointed bathroom, and a remodelled living area that includes a lounge, dining room, and kitchen.

Outside, you'll find a garage and a private rear garden. Situated in a sought-after development near the NDR, it offers convenient access to numerous amenities.

## **ACCOMMODATION**

This gas centrally heated and double glazed accommodation briefly comprises: entrance hallway with stairs to the first floor landing, with two double bedrooms, bathroom and dining room providing access to the kitchen and lounge. Outside, there is a single garage (directly to the right of the front door) which leads through to the L-shaped rear garden which is enclosed and offers multiple seating areas.