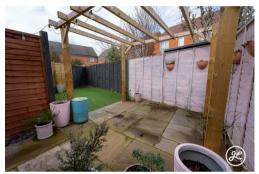

Outside, you'll find a garage and a private rear garden. Situated in a sought-after development near the NDR, it offers convenient access to numerous amenities.

## **ACCOMMODATION**

This gas centrally heated and double glazed accommodation briefly comprises: entrance hallway with stairs to the first floor landing, with two double bedrooms, bathroom and dining room providing access to the kitchen and lounge. Outside, there is a single garage (directly to the right of the front door) which leads through to the L-shaped rear garden which is enclosed and offers multiple seating areas.