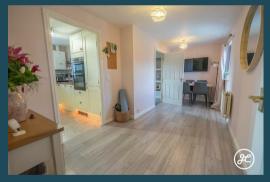

Explore this stylish coach house with parkland views at the front and boasting two spacious double bedrooms, a well-appointed bathroom, and a remodelled living area that includes a lounge, dining room, and kitchen.

## **ACCOMMODATION**

This gas centrally heated and double glazed accommodation briefly comprises: entrance hallway with stairs to the first floor landing, with two double bedrooms, bathroom and dining room providing access to the kitchen and lounge. Outside, there is a single garage (directly to the right of the front door) which leads through to the L-shaped rear garden which is enclosed and offers multiple seating areas.