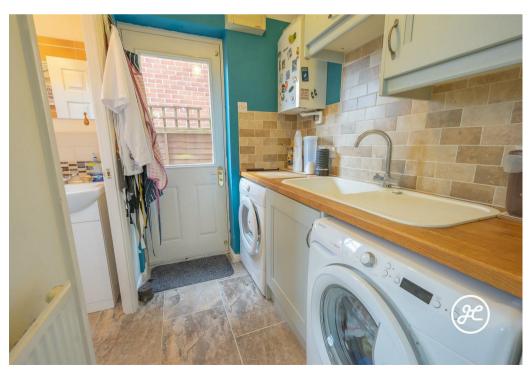

## **ACCOMMODATION**

This double glazed, LPG centrally heated and cavity wall insulated accommodation has recently been recarpetted and briefly comprises: an entrance hallway, lounge which is open-plan to the kitchen/diner, conservatory, cloakroom, and a utility room to the ground floor. Upstairs, four double bedrooms, the primary bedroom with fitted furniture and an en-suite shower room, and a family bathroom. Outside there is parking on the driveway, an integral garage, and a landscaped rear garden which is of generous proportions for the development.