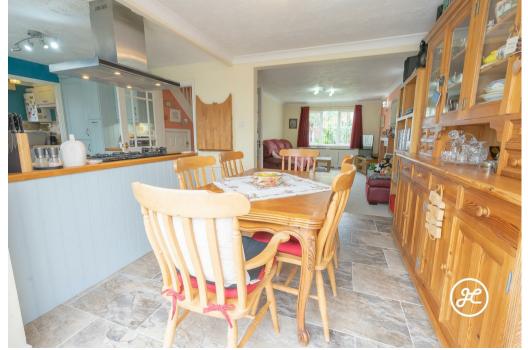

Located in the charming village of Combwich, 5 miles northwest of Bridgwater and within easy reach of HPC, this impressive four double bedroom detached house was constructed in 1997 by Westbury Homes and has since been remodelled to create a stunning open-plan layout that includes a well-equipped and impressive kitchen/diner, a cozy living room, and a bright conservatory.

## **ACCOMMODATION**

This double glazed, LPG centrally heated and cavity wall insulated accommodation has recently been recarpetted and briefly comprises: an entrance hallway, lounge which is open-plan to the kitchen/diner, conservatory, cloakroom, and a utility room to the ground floor. Upstairs, four double bedrooms, the primary bedroom with fitted furniture and an en-suite shower room, and a family bathroom. Outside there is parking on the driveway, an integral garage, and a landscaped rear garden which is of generous proportions for the development.