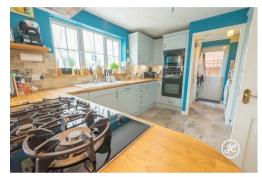

Located in the charming village of Combwich, 5 miles northwest of Bridgwater and within easy reach of HPC, this impressive four double bedroom detached house was constructed in 1997 by Westbury Homes and has since been remodelled to create a stunning open-plan layout that includes a well-equipped and impressive kitchen/diner, a cozy living room, and a bright conservatory.

## **ACCOMMODATION**

This double glazed, LPG centrally heated and cavity wall insulated accommodation has recently been recarpetted and briefly comprises: an entrance hallway, lounge which is open-plan to the kitchen/diner, conservatory, cloakroom, and a utility room to the ground floor. Upstairs, four double bedrooms, the primary bedroom with fitted furniture and an en-suite shower room, and a family bathroom. Outside there is parking on the driveway, an integral garage, and a landscaped rear garden which is of generous proportions for the development.