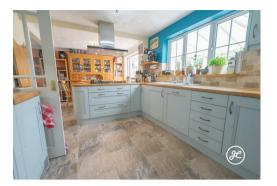

Located in the charming village of Combwich, 5 miles northwest of Bridgwater and within easy reach of HPC, this impressive four double bedroom detached house was constructed in 1997 by Westbury Homes and has since been remodelled to create a stunning open-plan layout that includes a well-equipped and impressive kitchen/diner, a cozy living room, and a bright conservatory.

## **ACCOMMODATION**

This double glazed, LPG centrally heated and cavity wall insulated accommodation has recently been recarpetted and briefly comprises: an entrance hallway, lounge which is open-plan to the kitchen/diner, conservatory, cloakroom, and a utility room to the ground floor. Upstairs, four double bedrooms, the primary bedroom with fitted furniture and an en-suite shower room, and a family bathroom. Outside there is parking on the driveway, an integral garage, and a landscaped rear garden which is of generous proportions for the development.