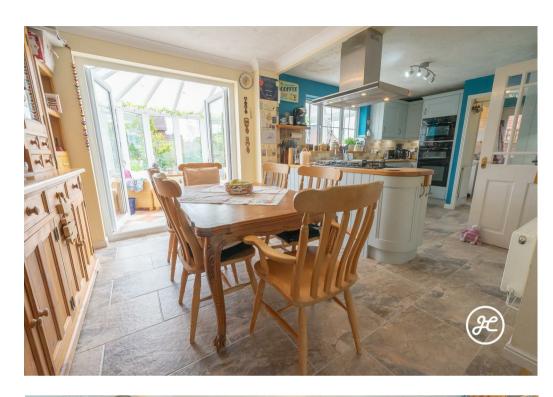

Located in the charming village of Combwich, 5 miles northwest of Bridgwater and within easy reach of HPC, this impressive four double bedroom detached house was constructed in 1997 by Westbury Homes and has since been remodelled to create a stunning open-plan layout that includes a well-equipped and impressive kitchen/diner, a cozy living room, and a bright conservatory.

## **ACCOMMODATION**

This double glazed, LPG centrally heated and cavity wall insulated accommodation has recently been recarpetted and briefly comprises: an entrance hallway, lounge which is open-plan to the kitchen/diner, conservatory, cloakroom, and a utility room to the ground floor. Upstairs, four double bedrooms, the primary bedroom with fitted furniture and an en-suite shower room, and a family bathroom. Outside there is parking on the driveway, an integral garage, and a landscaped rear garden which is of generous proportions for the development.