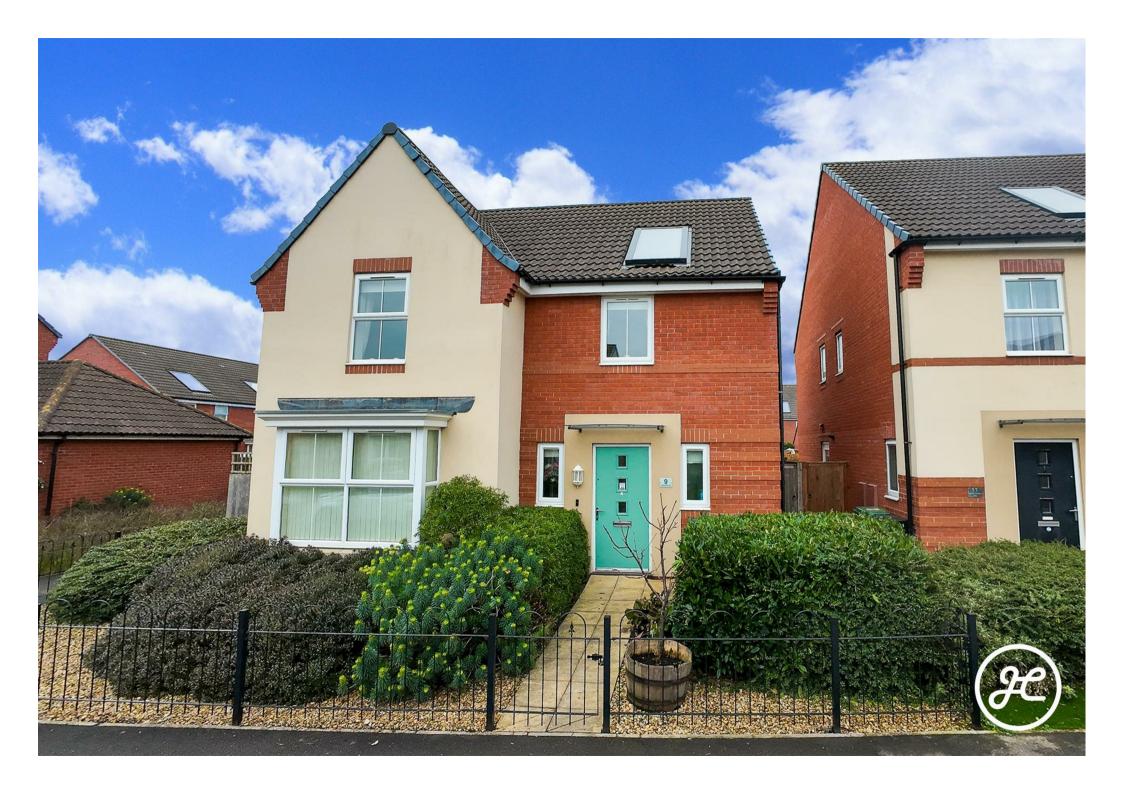

# Westminster Way Bridgwater TA6 4GB

- Four Bedrooms
- Two Bathrooms
  - Lounge
- Open-Plan Kitchen/Diner
- Cloakroom & Utility Room
  - Enclosed Rear Garden
    - Garage & Driveway
      - EPC RATING: B

Joseph Casson are delighted to present this impressive modern detached home with a stunning open-plan kitchen/diner, four generously sized bedrooms, and a primary suite with an en-suite bathroom.

Nestled at the entrance of the desirable Kings Down development, you'll enjoy convenient access to shops, restaurants, schools, and excellent transport links for easy commuting.

## **ACCOMMODATION**

This double-glazed and gas centrally heated accommodation briefly comprises: an entrance hallway, lounge, impressive open-plan kitchen/diner, utility room, and cloakroom to the ground floor, with four generously sized bedrooms, the primary bedroom with en-suite shower room, and a family bathroom. Outside, there is an enclosed front garden, a landscaped rear garden, and a garage with parking in front.