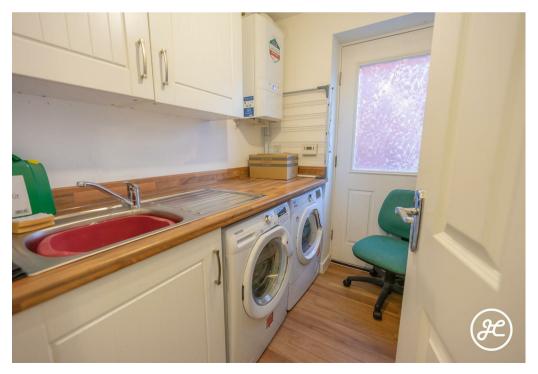

## **ACCOMMODATION**

This double-glazed and gas centrally heated accommodation briefly comprises: an entrance hallway, lounge, impressive open-plan kitchen/diner, utility room, and cloakroom to the ground floor, with four generously sized bedrooms, the primary bedroom with en-suite shower room, and a family bathroom. Outside, there is an enclosed front garden, a landscaped rear garden, and a garage with parking in front.