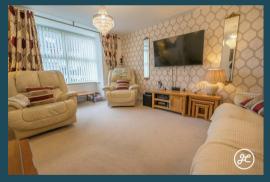

## **ACCOMMODATION**

This double-glazed and gas centrally heated accommodation briefly comprises: an entrance hallway, lounge, impressive open-plan kitchen/diner, utility room, and cloakroom to the ground floor, with four generously sized bedrooms, the primary bedroom with en-suite shower room, and a family bathroom. Outside, there is an enclosed front garden, a landscaped rear garden, and a garage with parking in front.