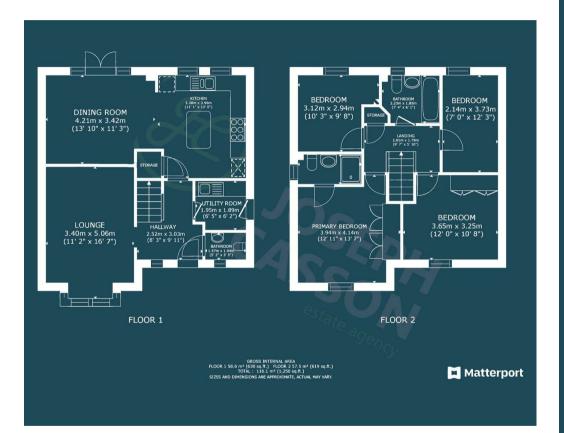

## **ACCOMMODATION**

This double-glazed and gas centrally heated accommodation briefly comprises: an entrance hallway, lounge, impressive open-plan kitchen/diner, utility room, and cloakroom to the ground floor, with four generously sized bedrooms, the primary bedroom with en-suite shower room, and a family bathroom. Outside, there is an enclosed front garden, a landscaped rear garden, and a garage with parking in front.