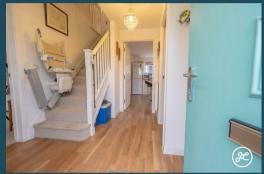

## **ACCOMMODATION**

This double-glazed and gas centrally heated accommodation briefly comprises: an entrance hallway, lounge, impressive open-plan kitchen/diner, utility room, and cloakroom to the ground floor, with four generously sized bedrooms, the primary bedroom with en-suite shower room, and a family bathroom. Outside, there is an enclosed front garden, a landscaped rear garden, and a garage with parking in front.