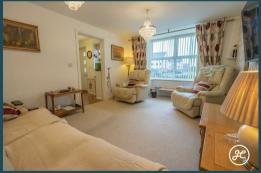

## **ACCOMMODATION**

This double-glazed and gas centrally heated accommodation briefly comprises: an entrance hallway, lounge, impressive open-plan kitchen/diner, utility room, and cloakroom to the ground floor, with four generously sized bedrooms, the primary bedroom with en-suite shower room, and a family bathroom. Outside, there is an enclosed front garden, a landscaped rear garden, and a garage with parking in front.