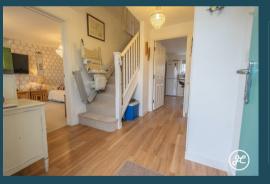

## **ACCOMMODATION**

This double-glazed and gas centrally heated accommodation briefly comprises: an entrance hallway, lounge, impressive open-plan kitchen/diner, utility room, and cloakroom to the ground floor, with four generously sized bedrooms, the primary bedroom with en-suite shower room, and a family bathroom. Outside, there is an enclosed front garden, a landscaped rear garden, and a garage with parking in front.