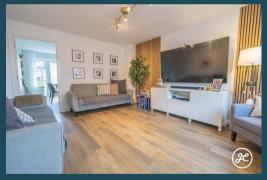

## **ACCOMMODATION**

This double-glazed and gas centrally heated accommodation briefly comprises: entrance hallway, lounge, kitchen/diner, utility area and cloakroom to the ground floor. Upstairs there is a bathroom with a separate shower, and three bedrooms, the principal bedroom with en-suite shower room. Outside there is a generously sized rear garden, and parking for two vehicles on own driveway.