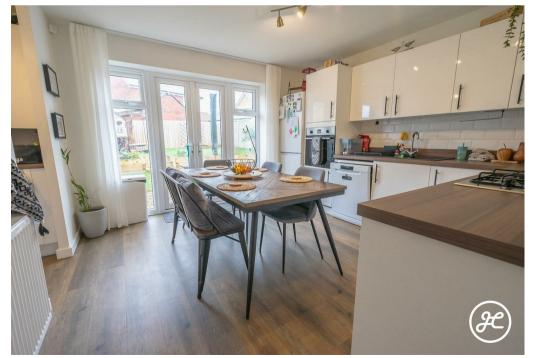

## **ACCOMMODATION**

This double-glazed and gas centrally heated accommodation briefly comprises: entrance hallway, lounge, kitchen/diner, utility area and cloakroom to the ground floor. Upstairs there is a bathroom with a separate shower, and three bedrooms, the principal bedroom with en-suite shower room. Outside there is a generously sized rear garden, and parking for two vehicles on own driveway.