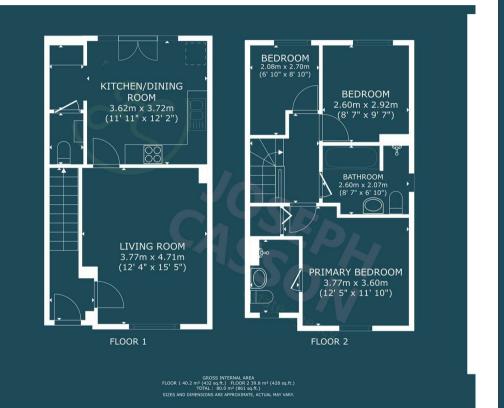

## **ACCOMMODATION**

This double-glazed and gas centrally heated accommodation briefly comprises: entrance hallway, lounge, kitchen/diner, utility area and cloakroom to the ground floor. Upstairs there is a bathroom with a separate shower, and three bedrooms, the principal bedroom with en-suite shower room. Outside there is a generously sized rear garden, and parking for two vehicles on own driveway.

Council Tax Band

C

Agents Note: Whilst every care has been taken to prepare these particulars, they are for guidance purposes only. All measurements are approximate and are for general guidance purposes only and whilst every care has been taken to ensure their accuracy, they should not be relied upon and potential buyers/tenants are advised to recheck the measurements