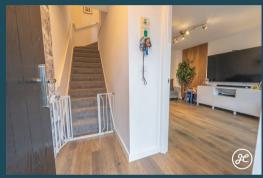

## **ACCOMMODATION**

This double-glazed and gas centrally heated accommodation briefly comprises: entrance hallway, lounge, kitchen/diner, utility area and cloakroom to the ground floor. Upstairs there is a bathroom with a separate shower, and three bedrooms, the principal bedroom with en-suite shower room. Outside there is a generously sized rear garden, and parking for two vehicles on own driveway.