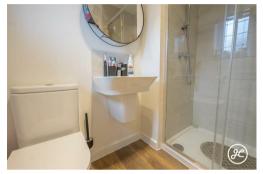

## **ACCOMMODATION**

This double-glazed and gas centrally heated accommodation briefly comprises: entrance hallway, lounge, kitchen/diner, utility area and cloakroom to the ground floor. Upstairs there is a bathroom with a separate shower, and three bedrooms, the principal bedroom with en-suite shower room. Outside there is a generously sized rear garden, and parking for two vehicles on own driveway.