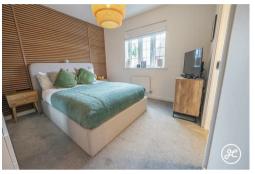

## **ACCOMMODATION**

This double-glazed and gas centrally heated accommodation briefly comprises: entrance hallway, lounge, kitchen/diner, utility area and cloakroom to the ground floor. Upstairs there is a bathroom with a separate shower, and three bedrooms, the principal bedroom with en-suite shower room. Outside there is a generously sized rear garden, and parking for two vehicles on own driveway.