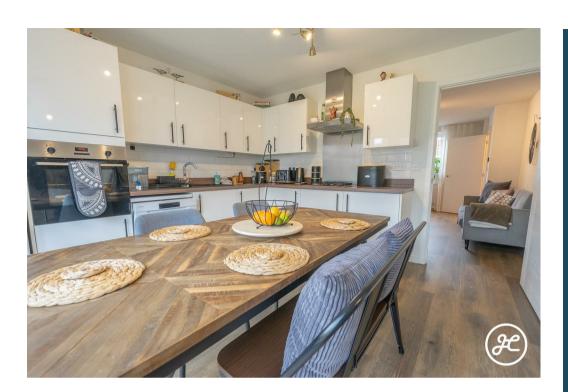

## **ACCOMMODATION**

This double-glazed and gas centrally heated accommodation briefly comprises: entrance hallway, lounge, kitchen/diner, utility area and cloakroom to the ground floor. Upstairs there is a bathroom with a separate shower, and three bedrooms, the principal bedroom with en-suite shower room. Outside there is a generously sized rear garden, and parking for two vehicles on own driveway.