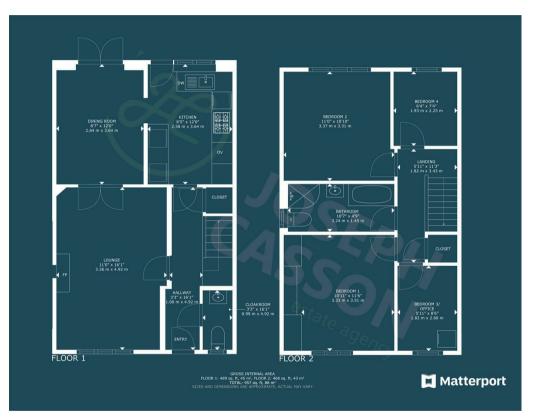

### ACCOMMODATION

This double-glazed and gas centrally heated accommodation briefly comprises: entrance hallway, cloakroom, lounge, dining room, and kitchen to the ground floor. Upstairs, there are four bedrooms, and a bathroom accessed from the landing. Externally, there is an attractive front garden, garage, and driveway to the side. To the rear is an enclosed garden which is landscaped and beautifully presented.