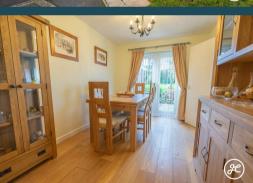

### ACCOMMODATION

This double-glazed and gas centrally heated accommodation briefly comprises: entrance hallway, cloakroom, lounge, dining room, and kitchen to the ground floor. Upstairs, there are four bedrooms, and a bathroom accessed from the landing. Externally, there is an attractive front garden, garage, and driveway to the side. To the rear is an enclosed garden which is landscaped and beautifully presented.