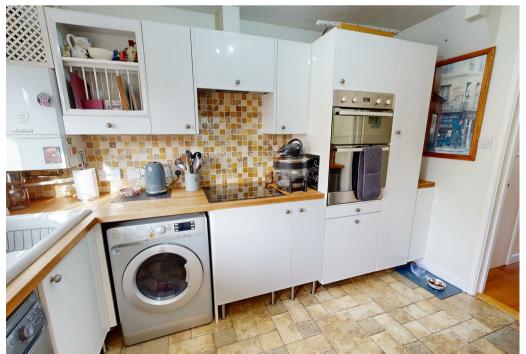

### ACCOMMODATION

This double-glazed and gas centrally heated accommodation briefly comprises: entrance hallway, cloakroom, lounge, dining room, and kitchen to the ground floor. Upstairs, there are four bedrooms, and a bathroom accessed from the landing. Externally, there is an attractive front garden, garage, and driveway to the side. To the rear is an enclosed garden which is landscaped and beautifully presented.