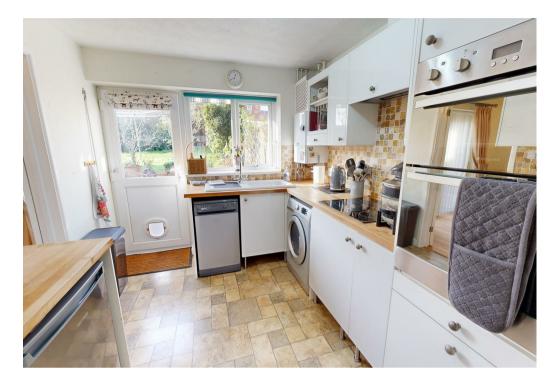

### ACCOMMODATION

This double-glazed and gas centrally heated accommodation briefly comprises: entrance hallway, cloakroom, lounge, dining room, and kitchen to the ground floor. Upstairs, there are four bedrooms, and a bathroom accessed from the landing. Externally, there is an attractive front garden, garage, and driveway to the side. To the rear is an enclosed garden which is landscaped and beautifully presented.