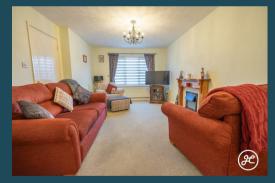

### ACCOMMODATION

This double-glazed and gas centrally heated accommodation briefly comprises: entrance hallway, cloakroom, lounge, dining room, and kitchen to the ground floor. Upstairs, there are four bedrooms, and a bathroom accessed from the landing. Externally, there is an attractive front garden, garage, and driveway to the side. To the rear is an enclosed garden which is landscaped and beautifully presented.