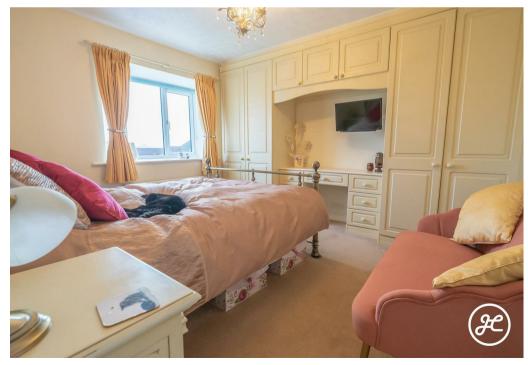

### ACCOMMODATION

This double-glazed and gas centrally heated accommodation briefly comprises: entrance hallway, cloakroom, lounge, dining room, and kitchen to the ground floor. Upstairs, there are four bedrooms, and a bathroom accessed from the landing. Externally, there is an attractive front garden, garage, and driveway to the side. To the rear is an enclosed garden which is landscaped and beautifully presented.