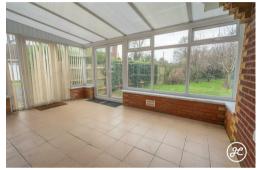

## **ACCOMMODATION**

This modern bungalow briefly comprises: an entrance via utility room, kitchen/diner, hallway, lounge, conservatory, three bedrooms (master with en-suite shower room), and bathroom to the ground floor. Externally, there is parking on own driveway, detached garage, enclosed front garden with covered patio and storage sheds. To the rear aspect is a further enclosed garden which is predominantly lawned with fruit trees.