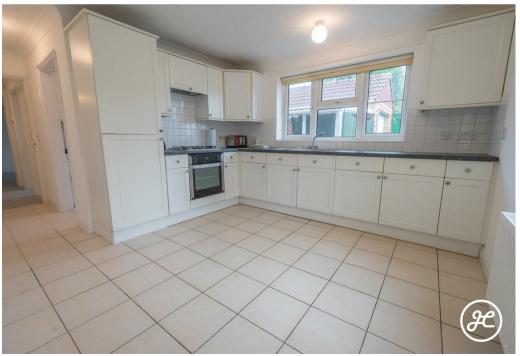

## **ACCOMMODATION**

This modern bungalow briefly comprises: an entrance via utility room, kitchen/diner, hallway, lounge, conservatory, three bedrooms (master with en-suite shower room), and bathroom to the ground floor. Externally, there is parking on own driveway, detached garage, enclosed front garden with covered patio and storage sheds. To the rear aspect is a further enclosed garden which is predominantly lawned with fruit trees.