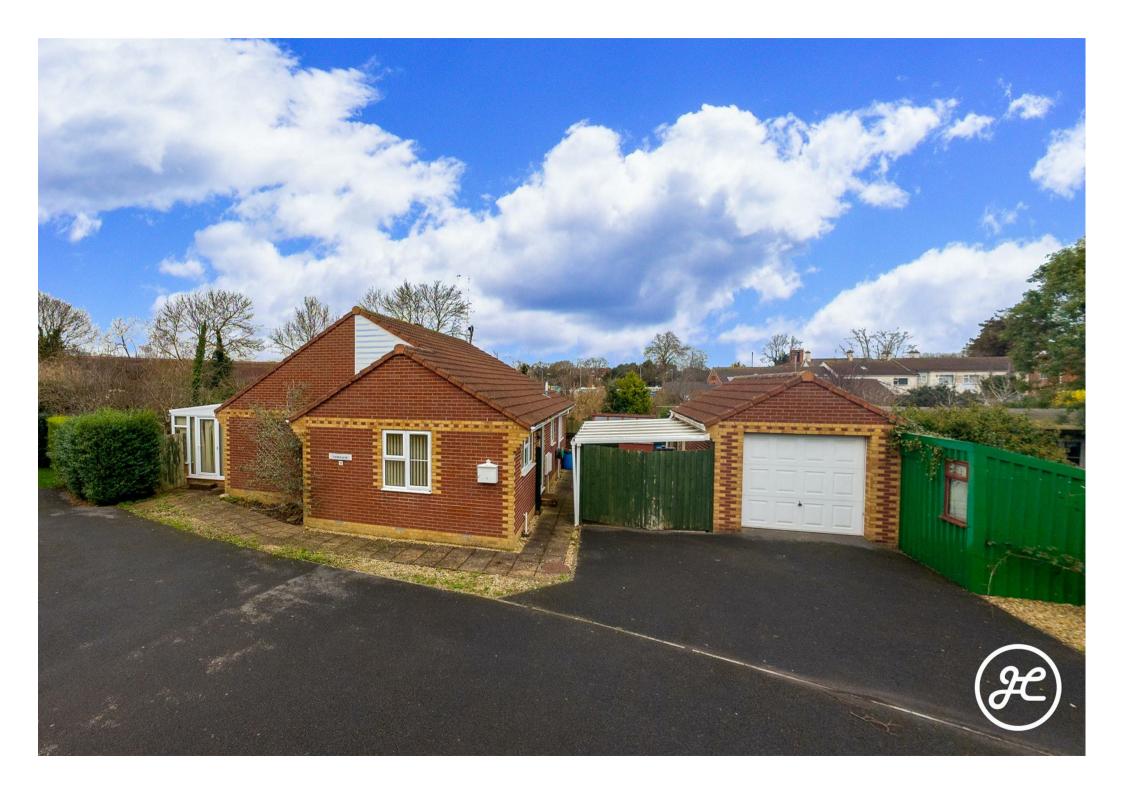

Nestled in a select gated cul-de-sac, accessible from Taunton Road, Bridgwater, this generous three-bedroom detached bungalow is offered with the benefit of NO ONWARD CHAIN.

Local amenities like a doctor's surgery, supermarket, and town centre are just a short distance away. EPC RATING: C.

## **ACCOMMODATION**

This modern bungalow briefly comprises: an entrance via utility room, kitchen/diner, hallway, lounge, conservatory, three bedrooms (master with en-suite shower room), and bathroom to the ground floor. Externally, there is parking on own driveway, detached garage, enclosed front garden with covered patio and storage sheds. To the rear aspect is a further enclosed garden which is predominantly lawned with fruit trees.