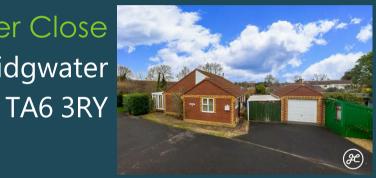

Charter Close Bridgwater \_\_\_\_

## £350,000

- Detached Bungalow
- Constructed in 2003
- Three Generously Sized Bedrooms
  - Two Bathrooms
  - Kitchen/Diner & Utility Room
- Enclosed Gardens to Front & Rear
  - Garage & Driveway
  - Accessed via Private Drive
- UPVC Double glazed & Gas Central Heating
  - No Onward Chain

Nestled in a select gated cul-de-sac, accessible from Taunton Road, Bridgwater, this generous three-bedroom detached bungalow is offered with the benefit of NO ONWARD CHAIN.

Local amenities like a doctor's surgery, supermarket, and town centre are just a short distance away. EPC RATING: C.

## **ACCOMMODATION**

This modern bungalow briefly comprises: an entrance via utility room, kitchen/diner, hallway, lounge, conservatory, three bedrooms (master with en-suite shower room), and bathroom to the ground floor. Externally, there is parking on own driveway, detached garage, enclosed front garden with covered patio and storage sheds. To the rear aspect is a further enclosed garden which is predominantly lawned with fruit trees.