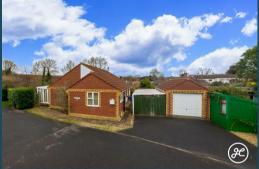

Nestled in a select gated cul-de-sac, accessible from Taunton Road, Bridgwater, this generous three-bedroom detached bungalow is offered with the benefit of NO ONWARD CHAIN.

Local amenities like a doctor's surgery, supermarket, and town centre are just a short distance away. EPC RATING: C.

## **ACCOMMODATION**

This modern bungalow briefly comprises: an entrance via utility room, kitchen/diner, hallway, lounge, conservatory, three bedrooms (master with en-suite shower room), and bathroom to the ground floor. Externally, there is parking on own driveway, detached garage, enclosed front garden with covered patio and storage sheds. To the rear aspect is a further enclosed garden which is predominantly lawned with fruit trees.