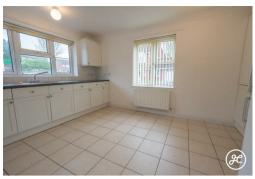

## **ACCOMMODATION**

This modern bungalow briefly comprises: an entrance via utility room, kitchen/diner, hallway, lounge, conservatory, three bedrooms (master with en-suite shower room), and bathroom to the ground floor. Externally, there is parking on own driveway, detached garage, enclosed front garden with covered patio and storage sheds. To the rear aspect is a further enclosed garden which is predominantly lawned with fruit trees.