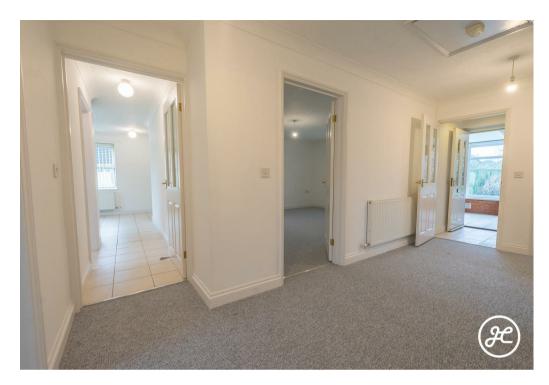

## **ACCOMMODATION**

This modern bungalow briefly comprises: an entrance via utility room, kitchen/diner, hallway, lounge, conservatory, three bedrooms (master with en-suite shower room), and bathroom to the ground floor. Externally, there is parking on own driveway, detached garage, enclosed front garden with covered patio and storage sheds. To the rear aspect is a further enclosed garden which is predominantly lawned with fruit trees.