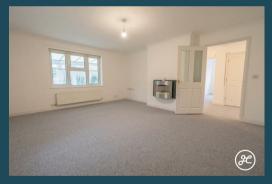

## **ACCOMMODATION**

This modern bungalow briefly comprises: an entrance via utility room, kitchen/diner, hallway, lounge, conservatory, three bedrooms (master with en-suite shower room), and bathroom to the ground floor. Externally, there is parking on own driveway, detached garage, enclosed front garden with covered patio and storage sheds. To the rear aspect is a further enclosed garden which is predominantly lawned with fruit trees.