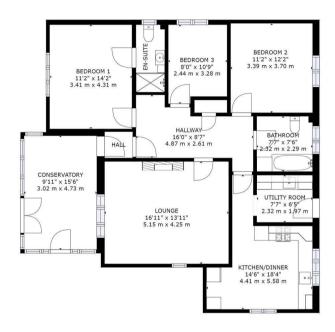

## **ACCOMMODATION**

This modern bungalow briefly comprises: an entrance via utility room, kitchen/diner, hallway, lounge, conservatory, three bedrooms (master with en-suite shower room), and bathroom to the ground floor. Externally, there is parking on own driveway, detached garage, enclosed front garden with covered patio and storage sheds. To the rear aspect is a further enclosed garden which is predominantly lawned with fruit trees.

GROSS INTERNAL AREA
FLOOR 1: 1121 sq. ft,104 m2, EXCLUDED AREAS:
CONSERVATORY: 154 sq. ft,14 m2
TOTAL: 1121 sq. ft,104 m2

FLOOR 1

Contact 01278258005 office@josephcasson.co.uk www.josephcasson.co.uk

Joseph Casson Estate Agency Bridgwater
1 Friarn Lawn
Bridgwater
Somerset
TA6 3LL