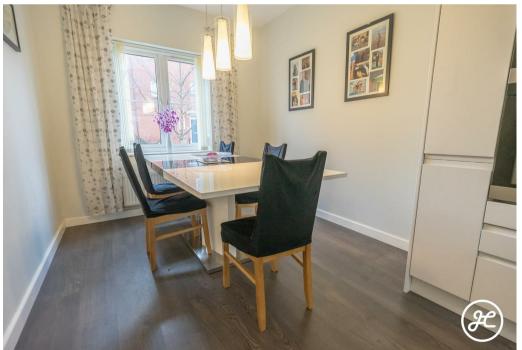

#### **ACCOMMODATION**

This double-glazed and gas centrally heated accommodation briefly comprises: an entrance hallway, cloakroom, lounge, kitchen/diner, utility room, conservatory, and hobbies room which forms part of the now converted garage. Upstairs, and accessed from the spacious landing is a family bathroom and four bedrooms (the primary bedroom with an en-suite shower room). Outside, there is parking for two vehicles on the driveway, storage in the remainder of the garage, and an enclosed rear garden that has been landscaped.