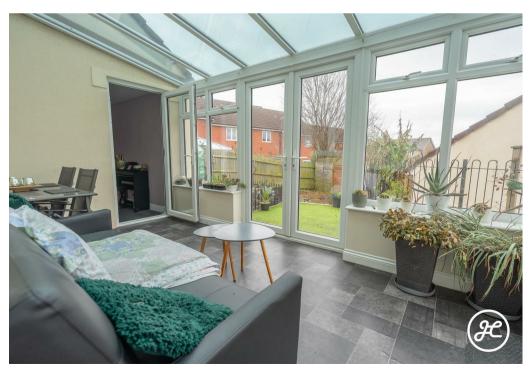

Discover this generously sized, four-bedroom detached property featuring a conservatory, an impressive kitchen/diner, and a partially converted double garage. The beautifully landscaped rear garden adds to its charm.

#### **ACCOMMODATION**

This double-glazed and gas centrally heated accommodation briefly comprises: an entrance hallway, cloakroom, lounge, kitchen/diner, utility room, conservatory, and hobbies room which forms part of the now converted garage. Upstairs, and accessed from the spacious landing is a family bathroom and four bedrooms (the primary bedroom with an en-suite shower room). Outside, there is parking for two vehicles on the driveway, storage in the remainder of the garage, and an enclosed rear garden that has been landscaped.