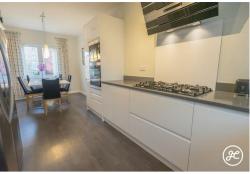

#### **ACCOMMODATION**

This double-glazed and gas centrally heated accommodation briefly comprises: an entrance hallway, cloakroom, lounge, kitchen/diner, utility room, conservatory, and hobbies room which forms part of the now converted garage. Upstairs, and accessed from the spacious landing is a family bathroom and four bedrooms (the primary bedroom with an en-suite shower room). Outside, there is parking for two vehicles on the driveway, storage in the remainder of the garage, and an enclosed rear garden that has been landscaped.