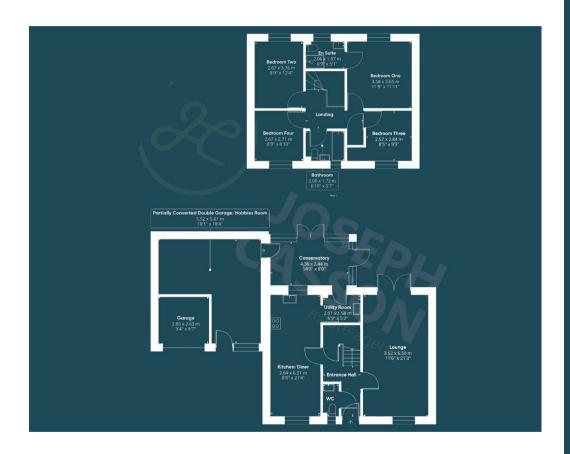

#### **ACCOMMODATION**

This double-glazed and gas centrally heated accommodation briefly comprises: an entrance hallway, cloakroom, lounge, kitchen/diner, utility room, conservatory, and hobbies room which forms part of the now converted garage. Upstairs, and accessed from the spacious landing is a family bathroom and four bedrooms (the primary bedroom with an en-suite shower room). Outside, there is parking for two vehicles on the driveway, storage in the remainder of the garage, and an enclosed rear garden that has been landscaped.