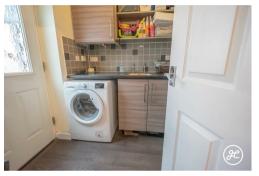

#### **ACCOMMODATION**

This double-glazed and gas centrally heated accommodation briefly comprises: an entrance hallway, cloakroom, lounge, kitchen/diner, utility room, conservatory, and hobbies room which forms part of the now converted garage. Upstairs, and accessed from the spacious landing is a family bathroom and four bedrooms (the primary bedroom with an en-suite shower room). Outside, there is parking for two vehicles on the driveway, storage in the remainder of the garage, and an enclosed rear garden that has been landscaped.