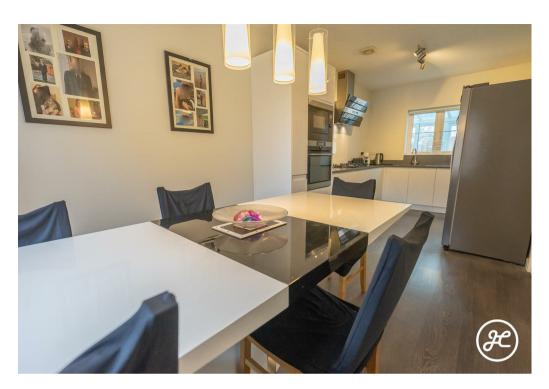

Discover this generously sized, four-bedroom detached property featuring a conservatory, an impressive kitchen/diner, and a partially converted double garage. The beautifully landscaped rear garden adds to its charm.

#### **ACCOMMODATION**

This double-glazed and gas centrally heated accommodation briefly comprises: an entrance hallway, cloakroom, lounge, kitchen/diner, utility room, conservatory, and hobbies room which forms part of the now converted garage. Upstairs, and accessed from the spacious landing is a family bathroom and four bedrooms (the primary bedroom with an en-suite shower room). Outside, there is parking for two vehicles on the driveway, storage in the remainder of the garage, and an enclosed rear garden that has been landscaped.