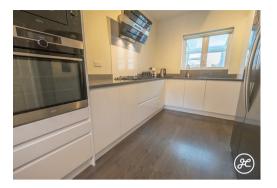

#### **ACCOMMODATION**

This double-glazed and gas centrally heated accommodation briefly comprises: an entrance hallway, cloakroom, lounge, kitchen/diner, utility room, conservatory, and hobbies room which forms part of the now converted garage. Upstairs, and accessed from the spacious landing is a family bathroom and four bedrooms (the primary bedroom with an en-suite shower room). Outside, there is parking for two vehicles on the driveway, storage in the remainder of the garage, and an enclosed rear garden that has been landscaped.