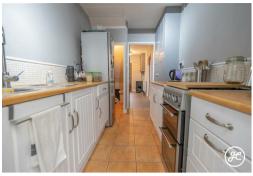

## **ACCOMMODATION**

This spacious property benefits from gas central heating and double glazing, and briefly comprises: entrance porch, hallway, lounge/diner with mulitfuel burner, kitchen and utility room to the ground floor. Upstairs, there are three bedrooms and a bathroom accessed from the landing. Outside, there is small enclosed front garden, and a generously sized rear garden with seating and lawned areas. Beyond the garden is parking.