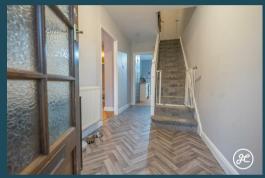

## **ACCOMMODATION**

This spacious property benefits from gas central heating and double glazing, and briefly comprises: entrance porch, hallway, lounge/diner with mulitfuel burner, kitchen and utility room to the ground floor. Upstairs, there are three bedrooms and a bathroom accessed from the landing. Outside, there is small enclosed front garden, and a generously sized rear garden with seating and lawned areas. Beyond the garden is parking.