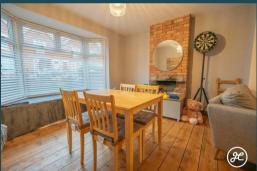

## **ACCOMMODATION**

This spacious property benefits from gas central heating and double glazing, and briefly comprises: entrance porch, hallway, lounge/diner with mulitfuel burner, kitchen and utility room to the ground floor. Upstairs, there are three bedrooms and a bathroom accessed from the landing. Outside, there is small enclosed front garden, and a generously sized rear garden with seating and lawned areas. Beyond the garden is parking.