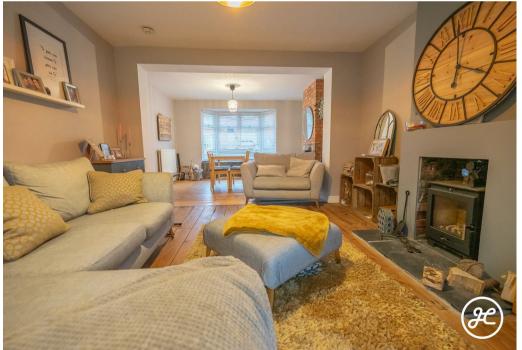

## **ACCOMMODATION**

This spacious property benefits from gas central heating and double glazing, and briefly comprises: entrance porch, hallway, lounge/diner with mulitfuel burner, kitchen and utility room to the ground floor. Upstairs, there are three bedrooms and a bathroom accessed from the landing. Outside, there is small enclosed front garden, and a generously sized rear garden with seating and lawned areas. Beyond the garden is parking.