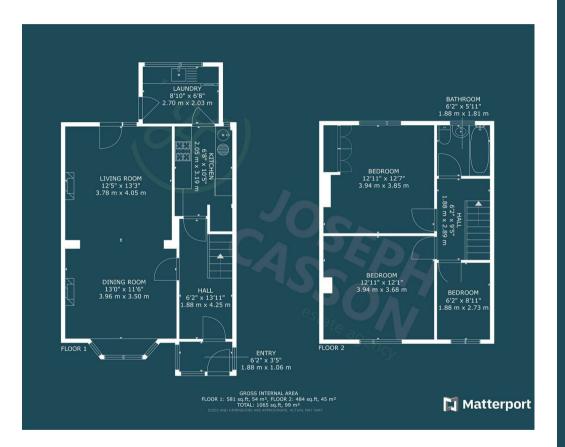

## £225,000

- Mid Terraced Property
  - Three Bedrooms
  - One Bathroom
- Spacious Lounge/Diner with Multi-Fuel Burner
  - Fitted Kitchen
    - Utility Room
  - Gas Central Heating & Double Glazing
    - Enclosed Rear Garden
      - Parking To Rear
        - EPC Rating: C

## **ACCOMMODATION**

This spacious property benefits from gas central heating and double glazing, and briefly comprises: entrance porch, hallway, lounge/diner with mulitfuel burner, kitchen and utility room to the ground floor. Upstairs, there are three bedrooms and a bathroom accessed from the landing. Outside, there is small enclosed front garden, and a generously sized rear garden with seating and lawned areas. Beyond the garden is parking.