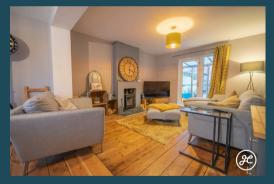

## **ACCOMMODATION**

This spacious property benefits from gas central heating and double glazing, and briefly comprises: entrance porch, hallway, lounge/diner with mulitfuel burner, kitchen and utility room to the ground floor. Upstairs, there are three bedrooms and a bathroom accessed from the landing. Outside, there is small enclosed front garden, and a generously sized rear garden with seating and lawned areas. Beyond the garden is parking.