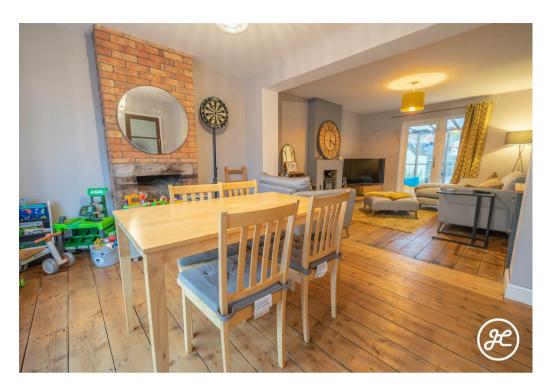

## **ACCOMMODATION**

This spacious property benefits from gas central heating and double glazing, and briefly comprises: entrance porch, hallway, lounge/diner with mulitfuel burner, kitchen and utility room to the ground floor. Upstairs, there are three bedrooms and a bathroom accessed from the landing. Outside, there is small enclosed front garden, and a generously sized rear garden with seating and lawned areas. Beyond the garden is parking.