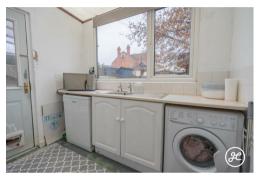

## **ACCOMMODATION**

This spacious property benefits from gas central heating and double glazing, and briefly comprises: entrance porch, hallway, lounge/diner with mulitfuel burner, kitchen and utility room to the ground floor. Upstairs, there are three bedrooms and a bathroom accessed from the landing. Outside, there is small enclosed front garden, and a generously sized rear garden with seating and lawned areas. Beyond the garden is parking.