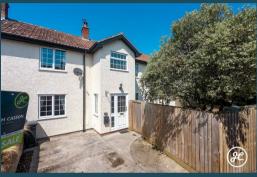

Discover this charming character cottage nestled in a quiet spot at the centre of Bawdrip, with easy access to Bridgwater, Street, and the M5.

Inside, enjoy a spacious lounge and kitchen/diner featuring wood burners, plus a utility room and cloakroom. The first floor boasts three bedrooms and a bathroom. Outside offers a driveway along with an inviting garden.

#### **ACCOMMODATION**

This charming character property features double glazing and oil central heating. On the ground floor, you'll find an entrance hallway, lounge, kitchen/diner, utility room, and cloakroom. Upstairs are three bedrooms and a bathroom accessed from the landing. Outside offers front parking and an enclosed lawned garden with a seating area.