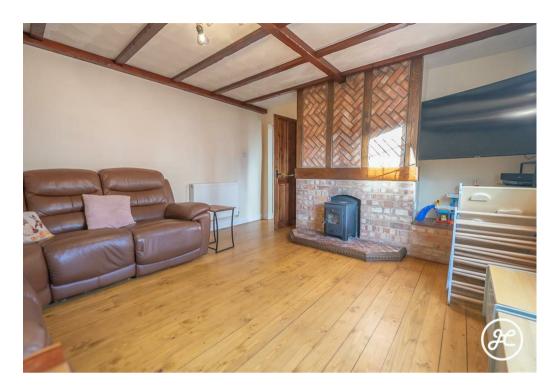

Discover this charming character cottage nestled in a quiet spot at the centre of Bawdrip, with easy access to Bridgwater, Street, and the M5.

Inside, enjoy a spacious lounge and kitchen/diner featuring wood burners, plus a utility room and cloakroom. The first floor boasts three bedrooms and a bathroom. Outside offers a driveway along with an inviting garden.

#### **ACCOMMODATION**

This charming character property features double glazing and oil central heating. On the ground floor, you'll find an entrance hallway, lounge, kitchen/diner, utility room, and cloakroom. Upstairs are three bedrooms and a bathroom accessed from the landing. Outside offers front parking and an enclosed lawned garden with a seating area.