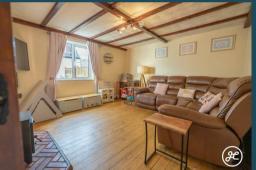

Discover this charming character cottage nestled in a quiet spot at the centre of Bawdrip, with easy access to Bridgwater, Street, and the M5.

Inside, enjoy a spacious lounge and kitchen/diner featuring wood burners, plus a utility room and cloakroom. The first floor boasts three bedrooms and a bathroom. Outside offers a driveway along with an inviting garden.

#### **ACCOMMODATION**

This charming character property features double glazing and oil central heating. On the ground floor, you'll find an entrance hallway, lounge, kitchen/diner, utility room, and cloakroom. Upstairs are three bedrooms and a bathroom accessed from the landing. Outside offers front parking and an enclosed lawned garden with a seating area.