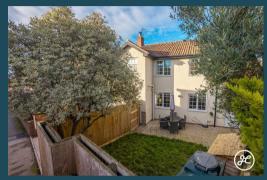

#### **ACCOMMODATION**

This charming character property features double glazing and oil central heating. On the ground floor, you'll find an entrance hallway, lounge, kitchen/diner, utility room, and cloakroom. Upstairs are three bedrooms and a bathroom accessed from the landing. Outside offers front parking and an enclosed lawned garden with a seating area.