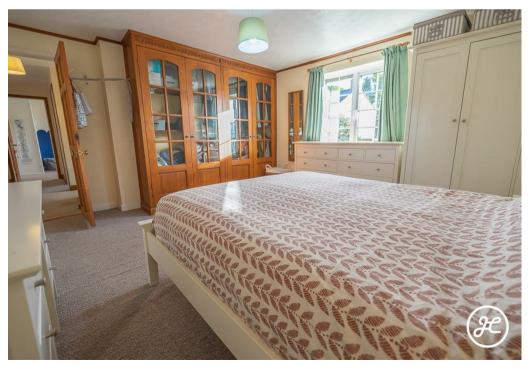

Discover this charming character cottage nestled in a quiet spot at the centre of Bawdrip, with easy access to Bridgwater, Street, and the M5.

Inside, enjoy a spacious lounge and kitchen/diner featuring wood burners, plus a utility room and cloakroom. The first floor boasts three bedrooms and a bathroom. Outside offers a driveway along with an inviting garden.

#### **ACCOMMODATION**

This charming character property features double glazing and oil central heating. On the ground floor, you'll find an entrance hallway, lounge, kitchen/diner, utility room, and cloakroom. Upstairs are three bedrooms and a bathroom accessed from the landing. Outside offers front parking and an enclosed lawned garden with a seating area.