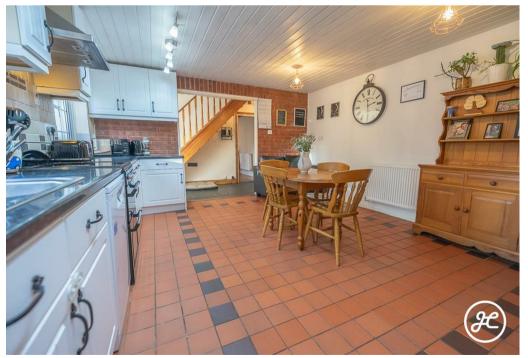

Discover this charming character cottage nestled in a quiet spot at the centre of Bawdrip, with easy access to Bridgwater, Street, and the M5.

Inside, enjoy a spacious lounge and kitchen/diner featuring wood burners, plus a utility room and cloakroom. The first floor boasts three bedrooms and a bathroom. Outside offers a driveway along with an inviting garden.

#### **ACCOMMODATION**

This charming character property features double glazing and oil central heating. On the ground floor, you'll find an entrance hallway, lounge, kitchen/diner, utility room, and cloakroom. Upstairs are three bedrooms and a bathroom accessed from the landing. Outside offers front parking and an enclosed lawned garden with a seating area.