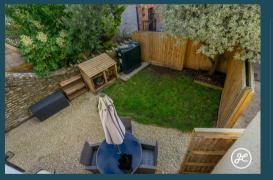

Discover this charming character cottage nestled in a quiet spot at the centre of Bawdrip, with easy access to Bridgwater, Street, and the M5.

Inside, enjoy a spacious lounge and kitchen/diner featuring wood burners, plus a utility room and cloakroom. The first floor boasts three bedrooms and a bathroom. Outside offers a driveway along with an inviting garden.

#### **ACCOMMODATION**

This charming character property features double glazing and oil central heating. On the ground floor, you'll find an entrance hallway, lounge, kitchen/diner, utility room, and cloakroom. Upstairs are three bedrooms and a bathroom accessed from the landing. Outside offers front parking and an enclosed lawned garden with a seating area.