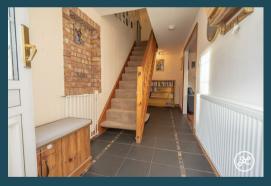

#### **ACCOMMODATION**

This charming character property features double glazing and oil central heating. On the ground floor, you'll find an entrance hallway, lounge, kitchen/diner, utility room, and cloakroom. Upstairs are three bedrooms and a bathroom accessed from the landing. Outside offers front parking and an enclosed lawned garden with a seating area.