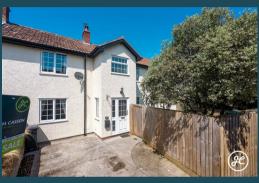

Discover this charming character cottage nestled in a quiet spot at the centre of Bawdrip, with easy access to Bridgwater, Street, and the M5.

Inside, enjoy a spacious lounge and kitchen/diner featuring wood burners, plus a utility room and cloakroom. The first floor boasts three bedrooms and a bathroom. Outside offers a driveway along with an inviting garden.

#### **ACCOMMODATION**

This charming character property features double glazing and oil central heating. On the ground floor, you'll find an entrance hallway, lounge, kitchen/diner, utility room, and cloakroom. Upstairs are three bedrooms and a bathroom accessed from the landing. Outside offers front parking and an enclosed lawned garden with a seating area.