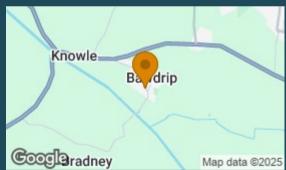

#### LOCATION

The small village of Bawdrip of positioned close to the market town of Bridgwater and benefits from excellent transport links to Bridgwater, Street and the M5. Within the village there is a popular primary school and a church.