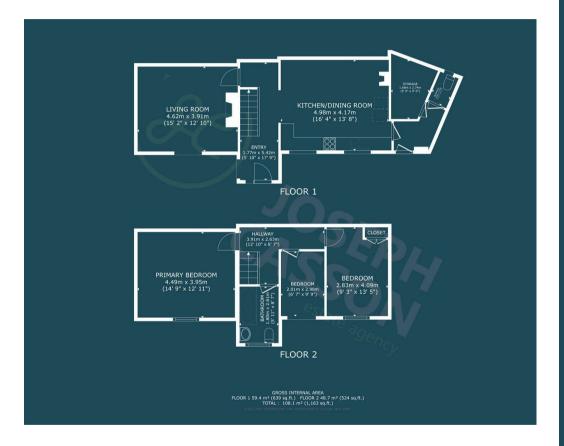

#### **ACCOMMODATION**

This charming character property features double glazing and oil central heating. On the ground floor, you'll find an entrance hallway, lounge, kitchen/diner, utility room, and cloakroom. Upstairs are three bedrooms and a bathroom accessed from the landing. Outside offers front parking and an enclosed lawned garden with a seating area.

### Council Tax Band

C

Agents Note: Whilst every care has been taken to prepare these particulars, they are for guidance purposes only. All measurements are approximate and are for general guidance purposes only and whilst every care has been taken to ensure their accuracy, they should not be relied upon and potential buyers/tenants are advised to recheck the measurements