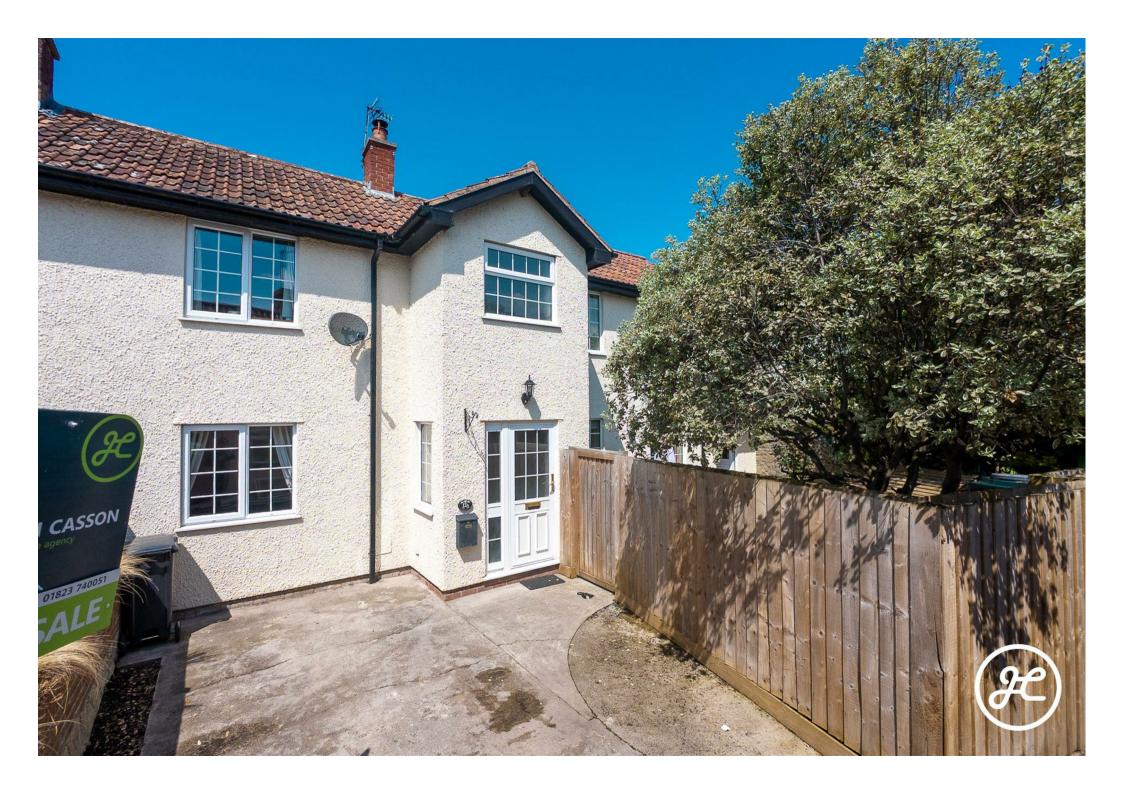

Discover this charming character cottage nestled in a quiet spot at the centre of Bawdrip, with easy access to Bridgwater, Street, and the M5.

Inside, enjoy a spacious lounge and kitchen/diner featuring wood burners, plus a utility room and cloakroom. The first floor boasts three bedrooms and a bathroom. Outside offers a driveway along with an inviting garden.

#### **ACCOMMODATION**

This charming character property features double glazing and oil central heating. On the ground floor, you'll find an entrance hallway, lounge, kitchen/diner, utility room, and cloakroom. Upstairs are three bedrooms and a bathroom accessed from the landing. Outside offers front parking and an enclosed lawned garden with a seating area.