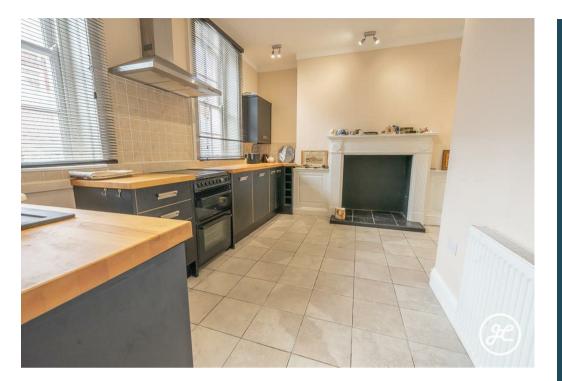

Occupying the ground floor of a stunning Georgian Grade 1 listed property, this exceptional apartment is located just off King Square in the centre of the market town of Bridgwater.

With no onward chain, it boasts two spacious double bedrooms, two bathrooms, and a generous living room with kitchen/diner. Period features like sash windows and tall ceilings create an inviting atmosphere.

### ACCOMMODATION

With its entrance being through the main, central door of this stunning Georgian property, this impressive ground-floor apartment briefly comprises: an entrance hallway, kitchen/diner, lounge, two double bedrooms (one with an ensuite), and a bathroom. There is a communal courtyard garden and one parking space to the rear.