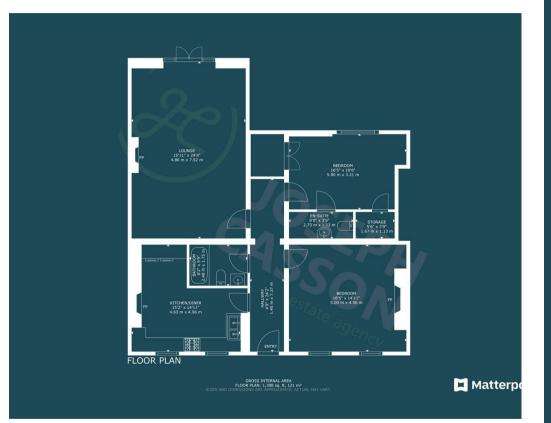

### ACCOMMODATION

With its entrance being through the main, central door of this stunning Georgian property, this impressive ground-floor apartment briefly comprises: an entrance hallway, kitchen/diner, lounge, two double bedrooms (one with an ensuite), and a bathroom. There is a communal courtyard garden and one parking space to the rear.