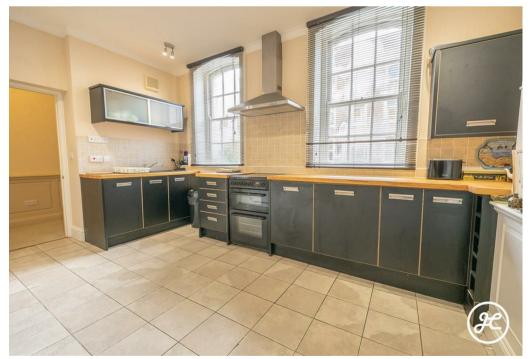

### ACCOMMODATION

With its entrance being through the main, central door of this stunning Georgian property, this impressive ground-floor apartment briefly comprises: an entrance hallway, kitchen/diner, lounge, two double bedrooms (one with an ensuite), and a bathroom. There is a communal courtyard garden and one parking space to the rear.