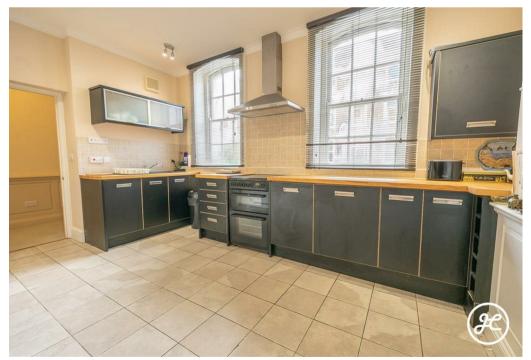

### ACCOMMODATION

With its entrance being through the main, central door of this stunning Georgian property, this impressive ground-floor apartment briefly comprises: an entrance hallway, kitchen/diner, lounge, two double bedrooms (one with an ensuite), and a bathroom. Outside is one parking space to the rear.