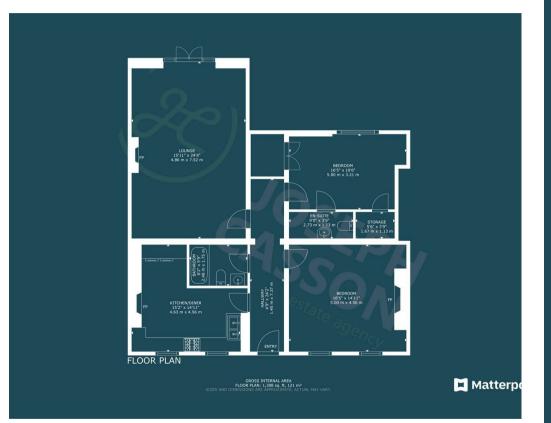

### ACCOMMODATION

With its entrance being through the main, central door of this stunning Georgian property, this impressive ground-floor apartment briefly comprises: an entrance hallway, kitchen/diner, lounge, two double bedrooms (one with an ensuite), and a bathroom. Outside is one parking space to the rear.