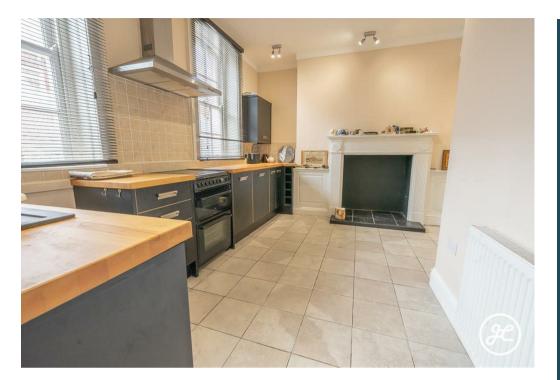

### ACCOMMODATION

With its entrance being through the main, central door of this stunning Georgian property, this impressive ground-floor apartment briefly comprises: an entrance hallway, kitchen/diner, lounge, two double bedrooms (one with an ensuite), and a bathroom. Outside is one parking space to the rear.