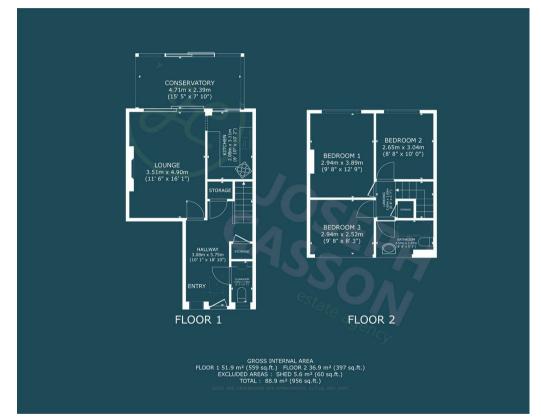

## Norfolk Close Bridgwater TA6 5PL

## £219,950

- Mid-terrace House
  - Three Bedrooms
- First Floor Bathroom and Downstairs WC
  - Extended Entrance Hallway
  - Kitchen and Living Room/Diner
- Conservatory and Enclosed Rear Garden
  - Double Glazing
  - Electric Storage Heaters
  - Could Benefit From Cosmetic Updating
    - NO ONWARD CHAIN

Joseph Casson are delighted to offer this extended threebedroom mid-terraced house positioned within a quiet close on the desirable Bridge Estate in Bridgwater. Complete with a garage and driveway, this property offers both convenience and potential to improve with cosmetic modernisation. Available with NO ONWARD CHAIN. EPC RATING: E.