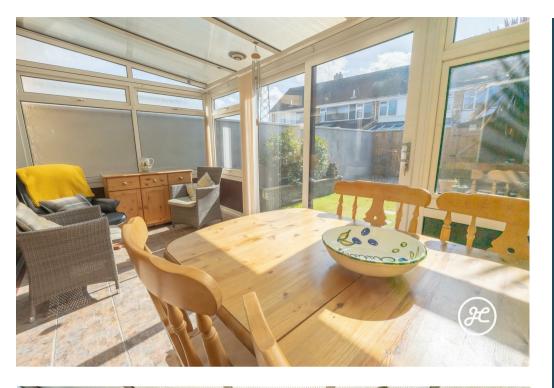

## £219,950

- Mid-terrace House
  - Three Bedrooms
- First Floor Bathroom and Downstairs WC
  - Extended Entrance Hallway
  - Kitchen and Living Room/Diner
- Conservatory and Enclosed Rear Garden
  - Double Glazing
  - Electric Storage Heaters
  - Could Benefit From Cosmetic Updating
    - NO ONWARD CHAIN

Joseph Casson are delighted to offer this extended threebedroom mid-terraced house positioned within a quiet close on the desirable Bridge Estate in Bridgwater. Complete with a garage and driveway, this property offers both convenience and potential to improve with cosmetic modernisation. Available with NO ONWARD CHAIN. EPC RATING: E.