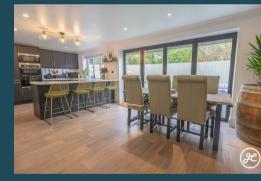

• Heat Recovery System

• Electric/Solar Central Heating

• NO ONWARD CHAIN

Positioned within a quiet lane in the sought-after village of Shapwick, is this modern detached property which has been improved and remodelled to provide an impressive family home with superb open-plan kitchen/dining/living room with bifold doors to the rear garden.

### ACCOMMODATION

This stunning detached home has been beautifully upgraded by its owners. On the ground floor, you'll find an inviting entrance hall, a cozy sitting room, and an L-shaped open-plan kitchen/dining/living area with bi-fold doors leading to the garden. The first floor boasts four bedrooms, including a primary suite with an en-suite bathroom and a family bathroom. Outside, there's ample parking on own driveway to the front and a low-maintenance rear garden featuring artificial turf and seating areas.