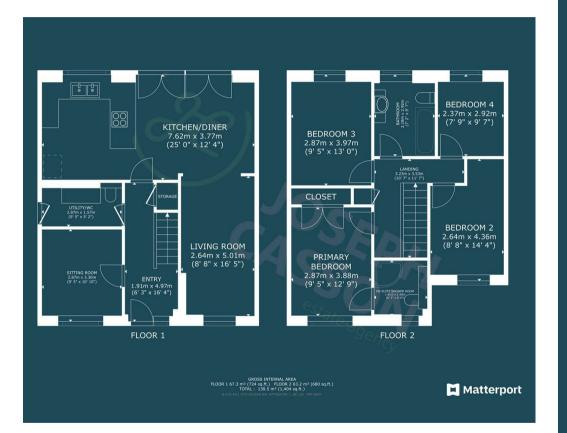

### ACCOMMODATION

This stunning detached home has been beautifully upgraded by its owners. On the ground floor, you'll find an inviting entrance hall, a cozy sitting room, and an L-shaped open-plan kitchen/dining/living area with bi-fold doors leading to the garden. The first floor boasts four bedrooms, including a primary suite with an en-suite bathroom and a family bathroom. Outside, there's ample parking on own driveway to the front and a low-maintenance rear garden featuring artificial turf and seating areas.