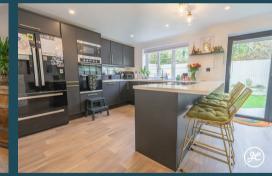

### ACCOMMODATION

This stunning detached home has been beautifully upgraded by its owners. On the ground floor, you'll find an inviting entrance hall, a cozy sitting room, and an L-shaped open-plan kitchen/dining/living area with bi-fold doors leading to the garden. The first floor boasts four bedrooms, including a primary suite with an en-suite bathroom and a family bathroom. Outside, there's ample parking on own driveway to the front and a low-maintenance rear garden featuring artificial turf and seating areas.