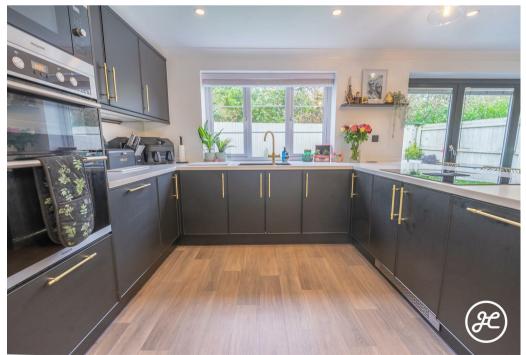

### ACCOMMODATION

This stunning detached home has been beautifully upgraded by its owners. On the ground floor, you'll find an inviting entrance hall, a cozy sitting room, and an L-shaped open-plan kitchen/dining/living area with bi-fold doors leading to the garden. The first floor boasts four bedrooms, including a primary suite with an en-suite bathroom and a family bathroom. Outside, there's ample parking on own driveway to the front and a low-maintenance rear garden featuring artificial turf and seating areas.