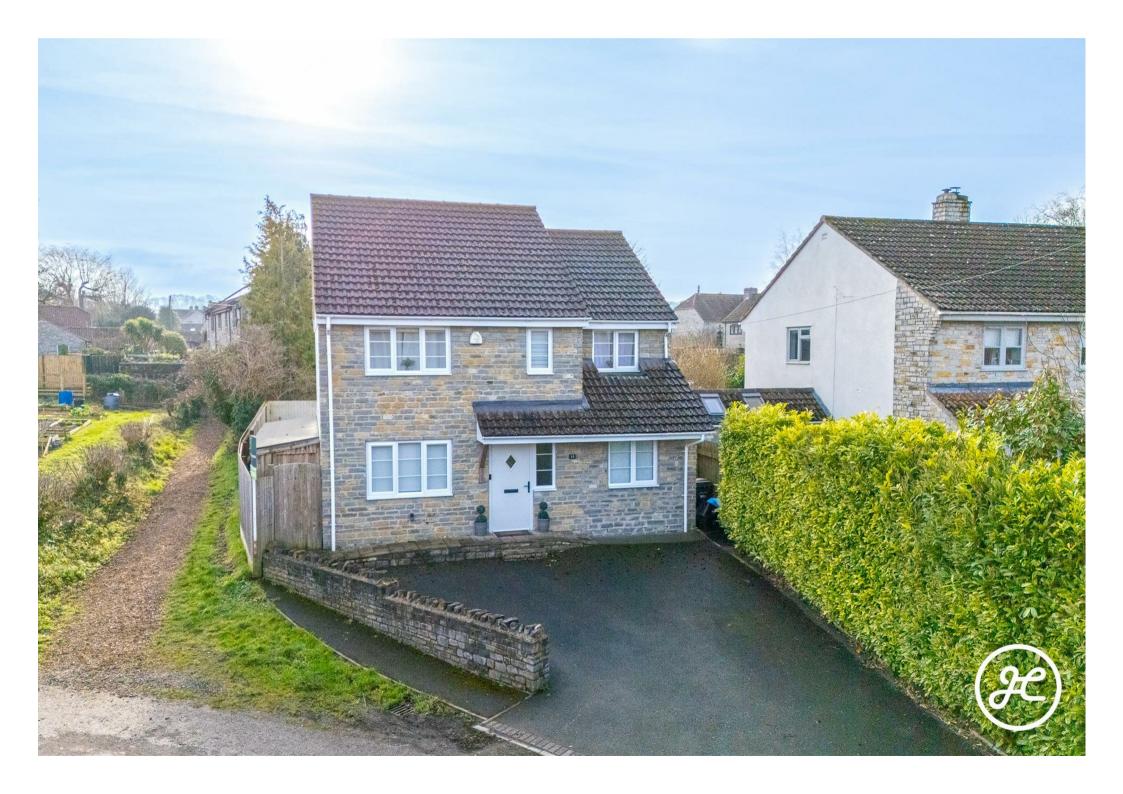

# Bridewell Lane Shapwick Bridgwater TA7 9<u>NQ</u>

## £430,000

• Superbly Presented Detached Family Home

• Four Bedrooms

• Two Bathrooms

• Sitting Room

• Open-Plan Kitchen/Dining/Living Room

• Utility Room/WC

• Enclosed Rear Garden and Driveway to Front

• Heat Recovery System

• Electric/Solar Central Heating

• NO ONWARD CHAIN

Positioned within a quiet lane in the sought-after village of Shapwick, is this modern detached property which has been improved and remodelled to provide an impressive family home with superb open-plan kitchen/dining/living room with bifold doors to the rear garden.

### ACCOMMODATION

This stunning detached home has been beautifully upgraded by its owners. On the ground floor, you'll find an inviting entrance hall, a cozy sitting room, and an L-shaped open-plan kitchen/dining/living area with bi-fold doors leading to the garden. The first floor boasts four bedrooms, including a primary suite with an en-suite bathroom and a family bathroom. Outside, there's ample parking on own driveway to the front and a low-maintenance rear garden featuring artificial turf and seating areas.