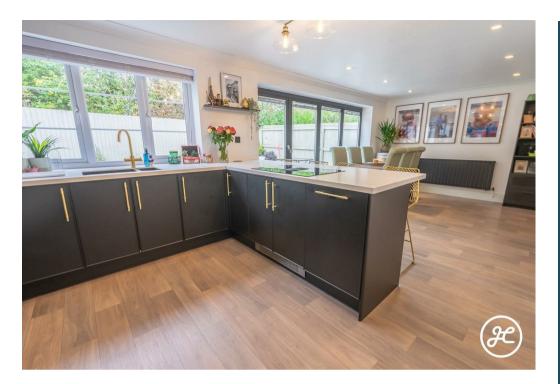

### ACCOMMODATION

This stunning detached home has been beautifully upgraded by its owners. On the ground floor, you'll find an inviting entrance hall, a cozy sitting room, and an L-shaped open-plan kitchen/dining/living area with bi-fold doors leading to the garden. The first floor boasts four bedrooms, including a primary suite with an en-suite bathroom and a family bathroom. Outside, there's ample parking on own driveway to the front and a low-maintenance rear garden featuring artificial turf and seating areas.