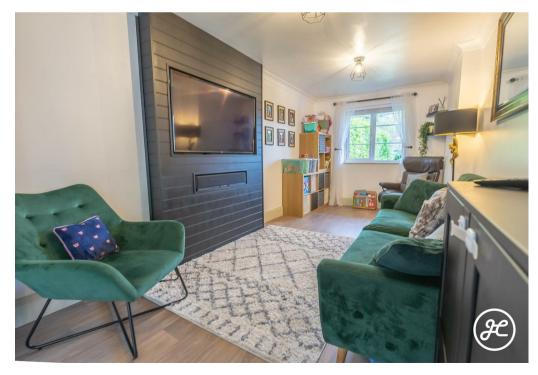

### ACCOMMODATION

This stunning detached home has been beautifully upgraded by its owners. On the ground floor, you'll find an inviting entrance hall, a cozy sitting room, and an L-shaped open-plan kitchen/dining/living area with bi-fold doors leading to the garden. The first floor boasts four bedrooms, including a primary suite with an en-suite bathroom and a family bathroom. Outside, there's ample parking on own driveway to the front and a low-maintenance rear garden featuring artificial turf and seating areas.