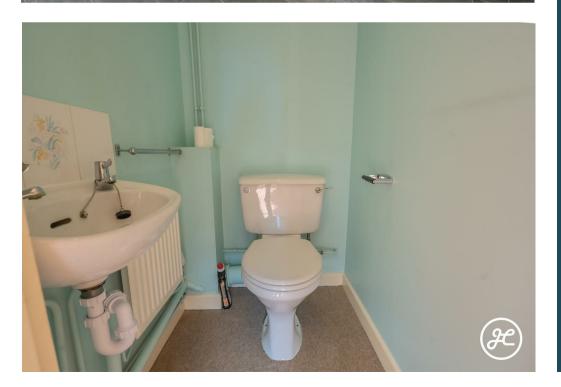

### ACCOMMODATION

This double glazed, gas central heated property briefly comprises: an entrance hallway, cloakroom, lounge/diner, and kitchen to the ground floor, with three bedrooms and a shower room to the first floor. Externally, there is ample parking on its own driveway to the front with an integral garage and an enclosed low-maintenance rear garden.