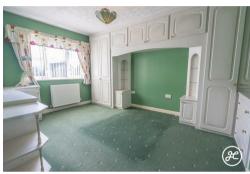

### ACCOMMODATION

This double glazed, gas central heated property briefly comprises: an entrance hallway, cloakroom, lounge/diner, and kitchen to the ground floor, with three bedrooms and a shower room to the first floor. Externally, there is ample parking on its own driveway to the front with an integral garage and an enclosed low-maintenance rear garden.