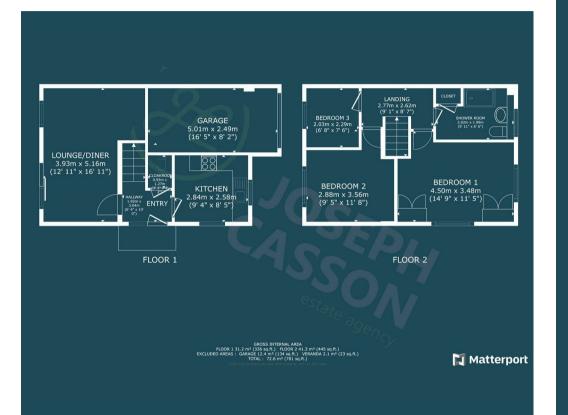

### ACCOMMODATION

This double glazed, gas central heated property briefly comprises: an entrance hallway, cloakroom, lounge/diner, and kitchen to the ground floor, with three bedrooms and a shower room to the first floor. Externally, there is ample parking on its own driveway to the front with an integral garage and an enclosed low-maintenance rear garden.