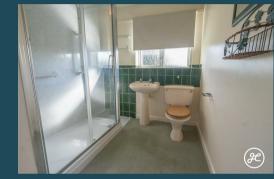

### ACCOMMODATION

This double glazed, gas central heated property briefly comprises: an entrance hallway, cloakroom, lounge/diner, and kitchen to the ground floor, with three bedrooms and a shower room to the first floor. Externally, there is ample parking on its own driveway to the front with an integral garage and an enclosed low-maintenance rear garden.