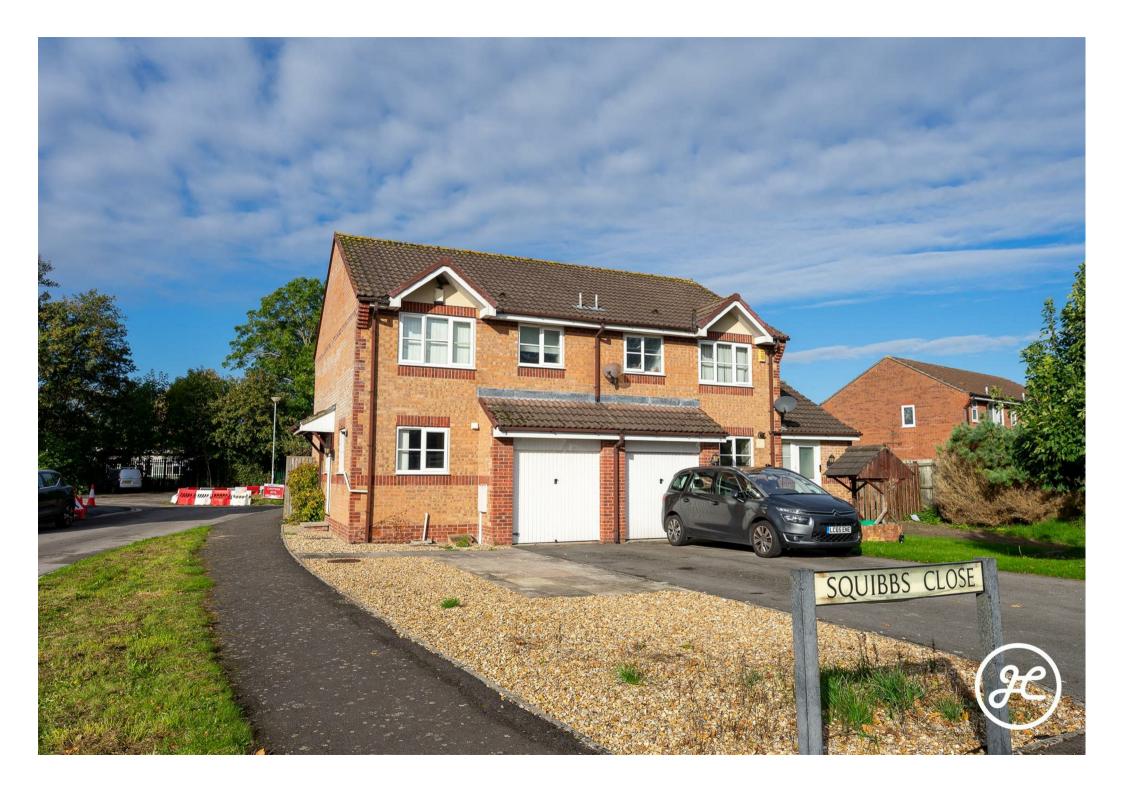

# Squibbs Close Bridgwater TA6 4LE

## Spacious Semi-Detached Property

- Three Bedrooms
- One Bathroom
- Lounge/Diner
  - Kitchen
  - Cloakroom
- Garage & Driveway
  - Enclosed Garden
  - No Onward Chain
    - EPC Rating: TBC

Nestled in a sought-after residential area to the east of Bridgwater, this generous three-bedroom semi-detached home is available with NO ONWARD CHAIN.

### ACCOMMODATION

This double glazed, gas central heated property briefly comprises: an entrance hallway, cloakroom, lounge/diner, and kitchen to the ground floor, with three bedrooms and a shower room to the first floor. Externally, there is ample parking on its own driveway to the front with an integral garage and an enclosed low-maintenance rear garden.