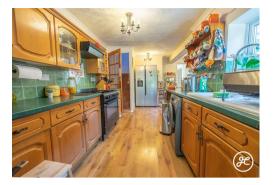

#### **ACCOMMODATION**

This attractive bay-fronted property briefly comprises: an entrance hallway, lounge, dining room, kitchen/breakfast room, and garden room, with a cellar accessed from the kitchen. Arranged on the first and second floors are three double bedrooms, a bathroom, and a shower room. Accessed from a separate staircase is a further bedroom and a shower room. Outside, there is parking to the front aspect, with an attached store/workshop on the side. To the rear is an enclosed rear garden which has seating and lawned areas, and backs onto the Taunton to Bridgwater canal.