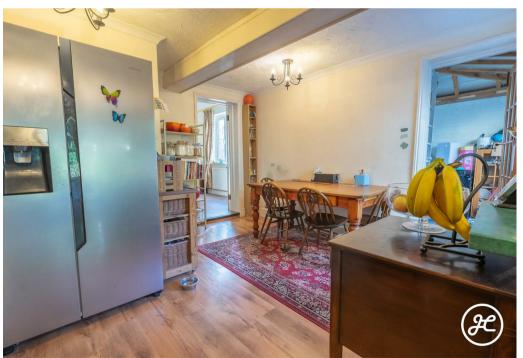

#### **ACCOMMODATION**

This attractive bay-fronted property briefly comprises: an entrance hallway, lounge, dining room, kitchen/breakfast room, and garden room, with a cellar accessed from the kitchen. Arranged on the first and second floors are three double bedrooms, a bathroom, and a shower room. Accessed from a separate staircase is a further bedroom and a shower room. Outside, there is parking to the front aspect, with an attached store/workshop on the side. To the rear is an enclosed rear garden which has seating and lawned areas, and backs onto the Taunton to Bridgwater canal.