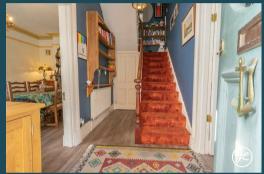

#### **ACCOMMODATION**

This attractive bay-fronted property briefly comprises: an entrance hallway, lounge, dining room, kitchen/breakfast room, and garden room, with a cellar accessed from the kitchen. Arranged on the first and second floors are three double bedrooms, a bathroom, and a shower room. Accessed from a separate staircase is a further bedroom and a shower room. Outside, there is parking to the front aspect, with an attached store/workshop on the side. To the rear is an enclosed rear garden which has seating and lawned areas, and backs onto the Taunton to Bridgwater canal.