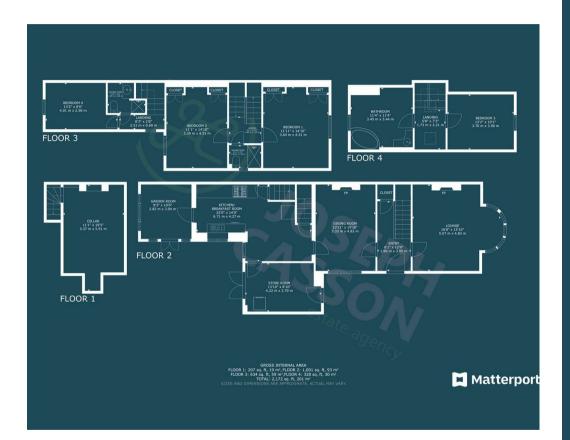

#### **ACCOMMODATION**

This attractive bay-fronted property briefly comprises: an entrance hallway, lounge, dining room, kitchen/breakfast room, and garden room, with a cellar accessed from the kitchen. Arranged on the first and second floors are three double bedrooms, a bathroom, and a shower room. Accessed from a separate staircase is a further bedroom and a shower room. Outside, there is parking to the front aspect, with an attached store/workshop on the side. To the rear is an enclosed rear garden which has seating and lawned areas, and backs onto the Taunton to Bridgwater canal.