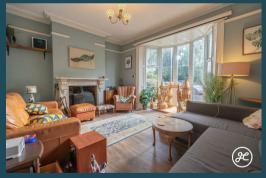

#### **ACCOMMODATION**

This attractive bay-fronted property briefly comprises: an entrance hallway, lounge, dining room, kitchen/breakfast room, and garden room, with a cellar accessed from the kitchen. Arranged on the first and second floors are three double bedrooms, a bathroom, and a shower room. Accessed from a separate staircase is a further bedroom and a shower room. Outside, there is parking to the front aspect, with an attached store/workshop on the side. To the rear is an enclosed rear garden which has seating and lawned areas, and backs onto the Taunton to Bridgwater canal.