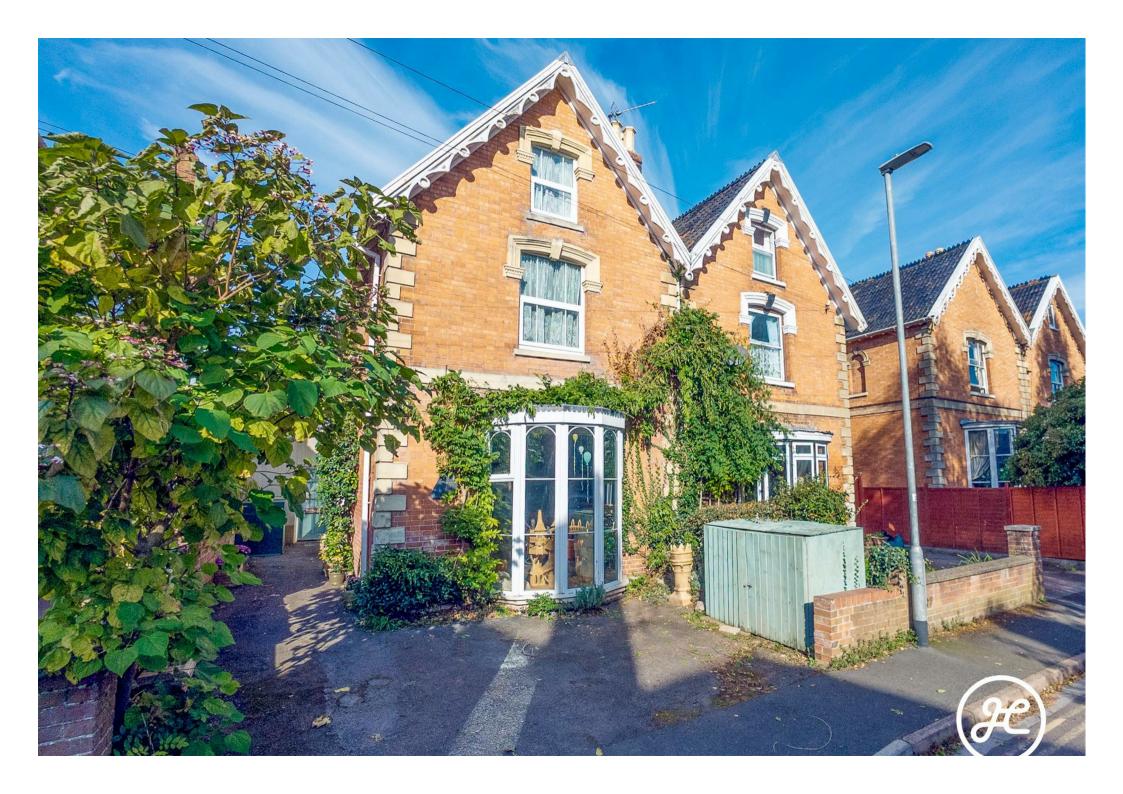

Discover this exceptional Victorian semi-detached home featuring four spacious double bedrooms and three bathrooms, nestled in a highly desirable area just West of Bridgwater's town centre. With approximately 2,000 sq ft of versatile living space, the possibilities are endless.

#### **ACCOMMODATION**

This attractive bay-fronted property briefly comprises: an entrance hallway, lounge, dining room, kitchen/breakfast room, and garden room, with a cellar accessed from the kitchen. Arranged on the first and second floors are three double bedrooms, a bathroom, and a shower room. Accessed from a separate staircase is a further bedroom and a shower room. Outside, there is parking to the front aspect, with an attached store/workshop on the side. To the rear is an enclosed rear garden which has seating and lawned areas, and backs onto the Taunton to Bridgwater canal.