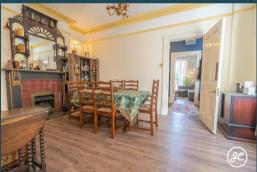

#### **ACCOMMODATION**

This attractive bay-fronted property briefly comprises: an entrance hallway, lounge, dining room, kitchen/breakfast room, and garden room, with a cellar accessed from the kitchen. Arranged on the first and second floors are three double bedrooms, a bathroom, and a shower room. Accessed from a separate staircase is a further bedroom and a shower room. Outside, there is parking to the front aspect, with an attached store/workshop on the side. To the rear is an enclosed rear garden which has seating and lawned areas, and backs onto the Taunton to Bridgwater canal.