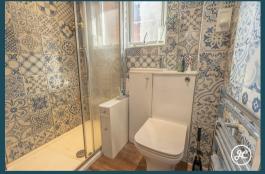

#### **ACCOMMODATION**

This attractive bay-fronted property briefly comprises: an entrance hallway, lounge, dining room, kitchen/breakfast room, and garden room, with a cellar accessed from the kitchen. Arranged on the first and second floors are three double bedrooms, a bathroom, and a shower room. Accessed from a separate staircase is a further bedroom and a shower room. Outside, there is parking to the front aspect, with an attached store/workshop on the side. To the rear is an enclosed rear garden which has seating and lawned areas, and backs onto the Taunton to Bridgwater canal.