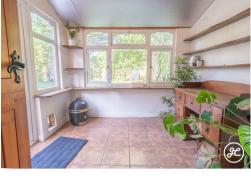

#### **ACCOMMODATION**

This attractive bay-fronted property briefly comprises: an entrance hallway, lounge, dining room, kitchen/breakfast room, and garden room, with a cellar accessed from the kitchen. Arranged on the first and second floors are three double bedrooms, a bathroom, and a shower room. Accessed from a separate staircase is a further bedroom and a shower room. Outside, there is parking to the front aspect, with an attached store/workshop on the side. To the rear is an enclosed rear garden which has seating and lawned areas, and backs onto the Taunton to Bridgwater canal.