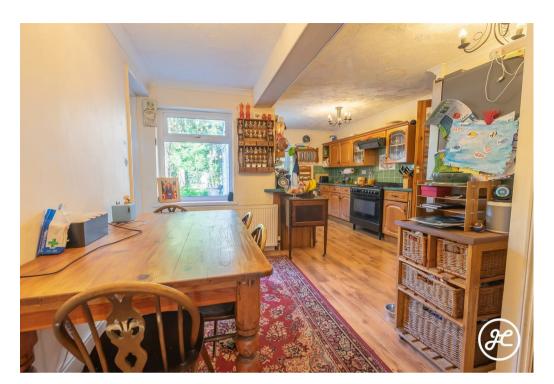

#### **ACCOMMODATION**

This attractive bay-fronted property briefly comprises: an entrance hallway, lounge, dining room, kitchen/breakfast room, and garden room, with a cellar accessed from the kitchen. Arranged on the first and second floors are three double bedrooms, a bathroom, and a shower room. Accessed from a separate staircase is a further bedroom and a shower room. Outside, there is parking to the front aspect, with an attached store/workshop on the side. To the rear is an enclosed rear garden which has seating and lawned areas, and backs onto the Taunton to Bridgwater canal.