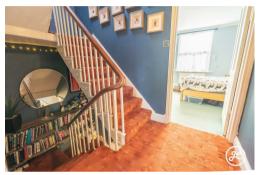

#### **ACCOMMODATION**

This attractive bay-fronted property briefly comprises: an entrance hallway, lounge, dining room, kitchen/breakfast room, and garden room, with a cellar accessed from the kitchen. Arranged on the first and second floors are three double bedrooms, a bathroom, and a shower room. Accessed from a separate staircase is a further bedroom and a shower room. Outside, there is parking to the front aspect, with an attached store/workshop on the side. To the rear is an enclosed rear garden which has seating and lawned areas, and backs onto the Taunton to Bridgwater canal.