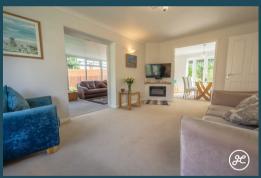

#### **ACCOMMODATION**

This double-glazed, LPG centrally heated accommodation briefly comprises an open canopy porch, entrance hallway, cloakroom, lounge with bay window, dining room, conservatory, and open-plan kitchen/diner to the ground floor. Accessed via the attractive turning staircase is a spacious landing providing access to the family bathroom and four generously sized bedrooms, the primary bedroom with its own en-suite shower room.