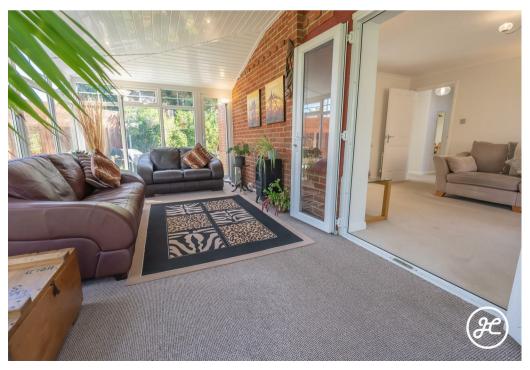

#### **ACCOMMODATION**

This double-glazed, LPG centrally heated accommodation briefly comprises an open canopy porch, entrance hallway, cloakroom, lounge with bay window, dining room, conservatory, and open-plan kitchen/diner to the ground floor. Accessed via the attractive turning staircase is a spacious landing providing access to the family bathroom and four generously sized bedrooms, the primary bedroom with its own en-suite shower room.