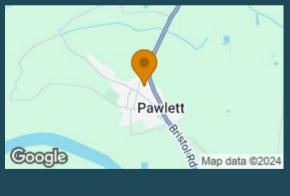

### LOCATION

Pawlett is a charming village located on the River Parrett estuary in Somerset, just 4 miles from Bridgwater. Known for its picturesque setting and mix of beautiful properties, Pawlett offers a primary school, a hairdresser, and sports facilities including a pavilion for various activities.