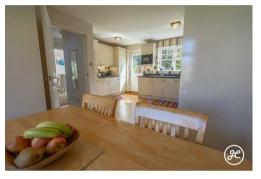

#### **ACCOMMODATION**

This double-glazed, LPG centrally heated accommodation briefly comprises an open canopy porch, entrance hallway, cloakroom, lounge with bay window, dining room, conservatory, and open-plan kitchen/diner to the ground floor. Accessed via the attractive turning staircase is a spacious landing providing access to the family bathroom and four generously sized bedrooms, the primary bedroom with its own en-suite shower room.