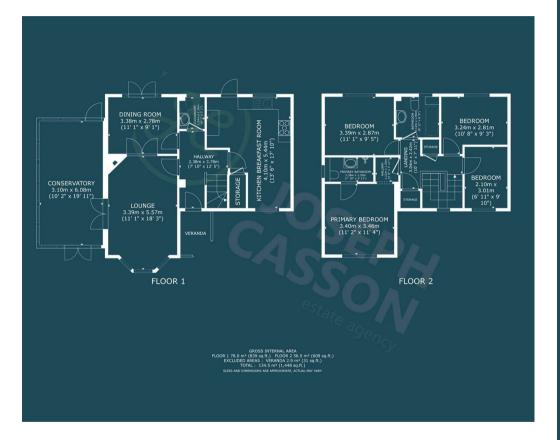

#### **ACCOMMODATION**

This double-glazed, LPG centrally heated accommodation briefly comprises an open canopy porch, entrance hallway, cloakroom, lounge with bay window, dining room, conservatory, and open-plan kitchen/diner to the ground floor. Accessed via the attractive turning staircase is a spacious landing providing access to the family bathroom and four generously sized bedrooms, the primary bedroom with its own en-suite shower room.

Outside is a double garage and double-width driveway, landscaped gardens to three aspects which are predominantly lawned with shrub and flower borders, with multiple seating areas.