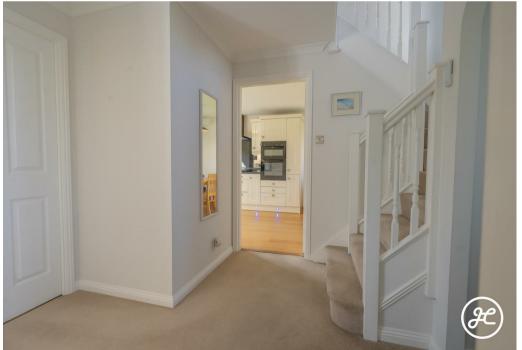

#### **ACCOMMODATION**

This double-glazed, LPG centrally heated accommodation briefly comprises an open canopy porch, entrance hallway, cloakroom, lounge with bay window, dining room, conservatory, and open-plan kitchen/diner to the ground floor. Accessed via the attractive turning staircase is a spacious landing providing access to the family bathroom and four generously sized bedrooms, the primary bedroom with its own en-suite shower room.