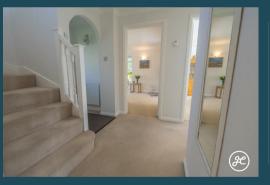

#### **ACCOMMODATION**

This double-glazed, LPG centrally heated accommodation briefly comprises an open canopy porch, entrance hallway, cloakroom, lounge with bay window, dining room, conservatory, and open-plan kitchen/diner to the ground floor. Accessed via the attractive turning staircase is a spacious landing providing access to the family bathroom and four generously sized bedrooms, the primary bedroom with its own en-suite shower room.