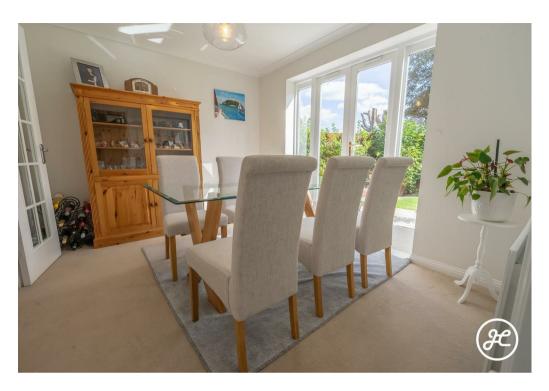

#### **ACCOMMODATION**

This double-glazed, LPG centrally heated accommodation briefly comprises an open canopy porch, entrance hallway, cloakroom, lounge with bay window, dining room, conservatory, and open-plan kitchen/diner to the ground floor. Accessed via the attractive turning staircase is a spacious landing providing access to the family bathroom and four generously sized bedrooms, the primary bedroom with its own en-suite shower room.