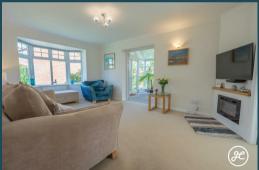

#### **ACCOMMODATION**

This double-glazed, LPG centrally heated accommodation briefly comprises an open canopy porch, entrance hallway, cloakroom, lounge with bay window, dining room, conservatory, and open-plan kitchen/diner to the ground floor. Accessed via the attractive turning staircase is a spacious landing providing access to the family bathroom and four generously sized bedrooms, the primary bedroom with its own en-suite shower room.