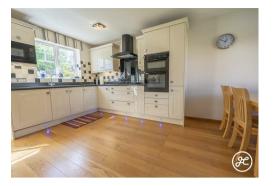

#### **ACCOMMODATION**

This double-glazed, LPG centrally heated accommodation briefly comprises an open canopy porch, entrance hallway, cloakroom, lounge with bay window, dining room, conservatory, and open-plan kitchen/diner to the ground floor. Accessed via the attractive turning staircase is a spacious landing providing access to the family bathroom and four generously sized bedrooms, the primary bedroom with its own en-suite shower room.