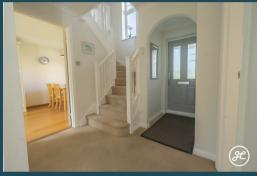

#### **ACCOMMODATION**

This double-glazed, LPG centrally heated accommodation briefly comprises an open canopy porch, entrance hallway, cloakroom, lounge with bay window, dining room, conservatory, and open-plan kitchen/diner to the ground floor. Accessed via the attractive turning staircase is a spacious landing providing access to the family bathroom and four generously sized bedrooms, the primary bedroom with its own en-suite shower room.