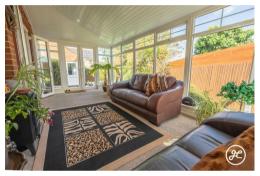

#### **ACCOMMODATION**

This double-glazed, LPG centrally heated accommodation briefly comprises an open canopy porch, entrance hallway, cloakroom, lounge with bay window, dining room, conservatory, and open-plan kitchen/diner to the ground floor. Accessed via the attractive turning staircase is a spacious landing providing access to the family bathroom and four generously sized bedrooms, the primary bedroom with its own en-suite shower room.