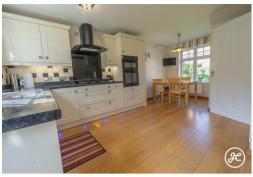

#### **ACCOMMODATION**

This double-glazed, LPG centrally heated accommodation briefly comprises an open canopy porch, entrance hallway, cloakroom, lounge with bay window, dining room, conservatory, and open-plan kitchen/diner to the ground floor. Accessed via the attractive turning staircase is a spacious landing providing access to the family bathroom and four generously sized bedrooms, the primary bedroom with its own en-suite shower room.