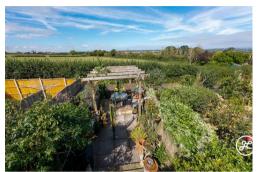

## **ACCOMMODATION**

This double glazed, gas (mains) centrally heated property briefly comprises: entrance hallway, living room, kitchen and conservatory to the ground floor, with one bedroom and a shower room to the first floor. Outside, there is a driveway to the front aspect with an area of lawn. To the rear is a generously sized rear garden which extends to the side and offers seating and lawned areas, and offers countryside views over Crancombe Lane.