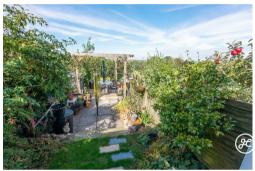

## **ACCOMMODATION**

This double glazed, gas (mains) centrally heated property briefly comprises: entrance hallway, living room, kitchen and conservatory to the ground floor, with one bedroom and a shower room to the first floor. Outside, there is a driveway to the front aspect with an area of lawn. To the rear is a generously sized rear garden which extends to the side and offers seating and lawned areas, and offers countryside views over Crancombe Lane.