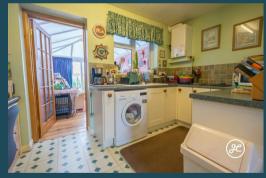

## **ACCOMMODATION**

This double glazed, gas (mains) centrally heated property briefly comprises: entrance hallway, living room, kitchen and conservatory to the ground floor, with one bedroom and a shower room to the first floor. Outside, there is a driveway to the front aspect with an area of lawn. To the rear is a generously sized rear garden which extends to the side and offers seating and lawned areas, and offers countryside views over Crancombe Lane.