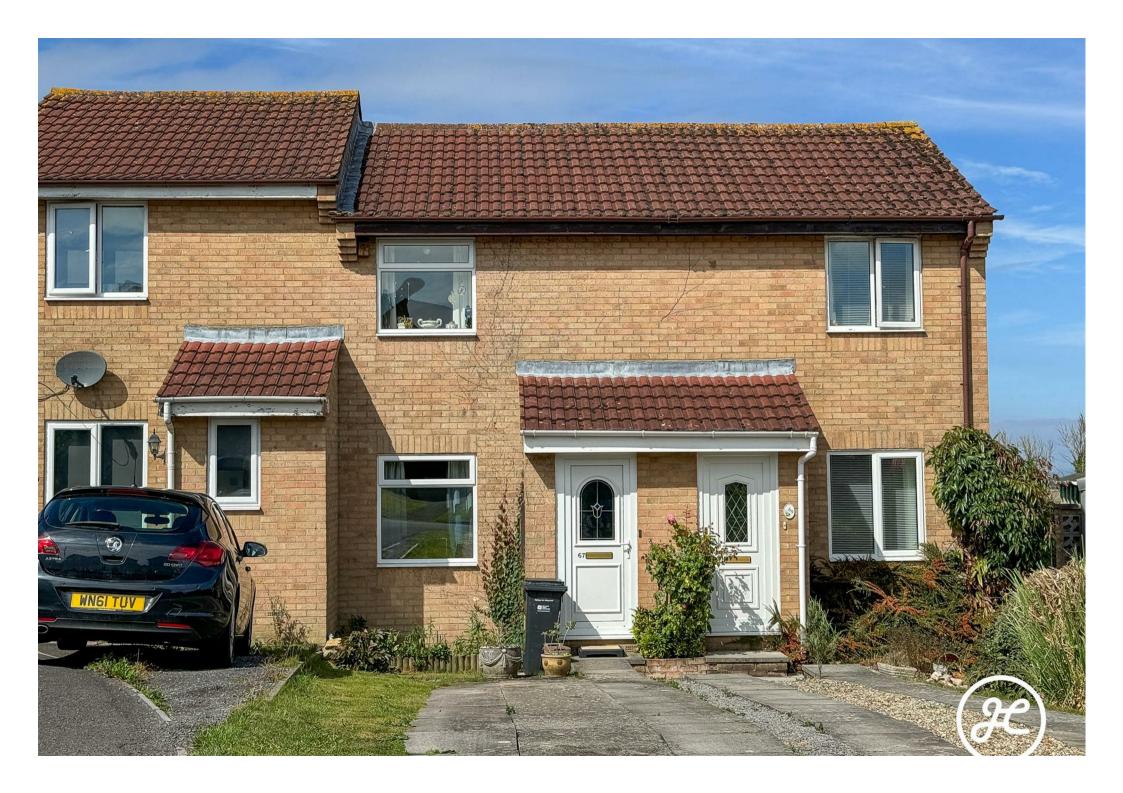

## Meadway

Woolavington
Bridgwater
TA7 8HA

- One Bedroom
- First Floor Shower Room
  - Living Room
    - Kitchen
  - Conservatory
- Enclosed Rear Garden
  - Driveway
- Gas Central Heating & Double Glazing
  - EPC RATING: D

Tucked away in the delightful village of Woolavington, you'll discover a generous one-bedroom mid-terraced home. This inviting property boasts a lovely rear garden, a convenient driveway, efficient gas central heating, and a stunning conservatory that enhances its charm.

## **ACCOMMODATION**

This double glazed, gas (mains) centrally heated property briefly comprises: entrance hallway, living room, kitchen and conservatory to the ground floor, with one bedroom and a shower room to the first floor. Outside, there is a driveway to the front aspect with an area of lawn. To the rear is a generously sized rear garden which extends to the side and offers seating and lawned areas, and offers countryside views over Crancombe Lane.