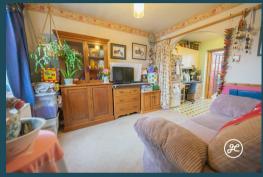

## **ACCOMMODATION**

This double glazed, gas (mains) centrally heated property briefly comprises: entrance hallway, living room, kitchen and conservatory to the ground floor, with one bedroom and a shower room to the first floor. Outside, there is a driveway to the front aspect with an area of lawn. To the rear is a generously sized rear garden which extends to the side and offers seating and lawned areas, and offers countryside views over Crancombe Lane.