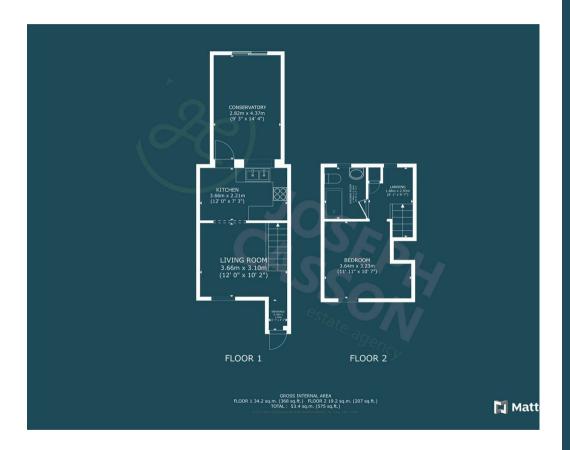

## Meadway

Woolavington
Bridgwater
TA7 8HA

- One Bedroom
- First Floor Shower Room
  - Living Room
    - Kitchen
  - Conservatory
- Enclosed Rear Garden
  - Driveway
- Gas Central Heating & Double Glazing
  - EPC RATING: D

## **ACCOMMODATION**

This double glazed, gas (mains) centrally heated property briefly comprises: entrance hallway, living room, kitchen and conservatory to the ground floor, with one bedroom and a shower room to the first floor. Outside, there is a driveway to the front aspect with an area of lawn. To the rear is a generously sized rear garden which extends to the side and offers seating and lawned areas, and offers countryside views over Crancombe Lane.