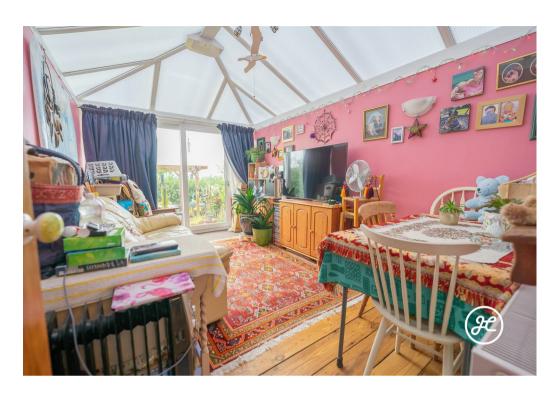

Tucked away in the delightful village of Woolavington, you'll discover a generous one-bedroom mid-terraced home. This inviting property boasts a lovely rear garden, a convenient driveway, efficient gas central heating, and a stunning conservatory that enhances its charm.

## **ACCOMMODATION**

This double glazed, gas (mains) centrally heated property briefly comprises: entrance hallway, living room, kitchen and conservatory to the ground floor, with one bedroom and a shower room to the first floor. Outside, there is a driveway to the front aspect with an area of lawn. To the rear is a generously sized rear garden which extends to the side and offers seating and lawned areas, and offers countryside views over Crancombe Lane.