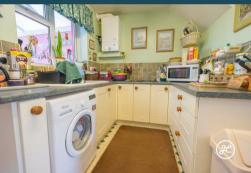

## **ACCOMMODATION**

This double glazed, gas (mains) centrally heated property briefly comprises: entrance hallway, living room, kitchen and conservatory to the ground floor, with one bedroom and a shower room to the first floor. Outside, there is a driveway to the front aspect with an area of lawn. To the rear is a generously sized rear garden which extends to the side and offers seating and lawned areas, and offers countryside views over Crancombe Lane.