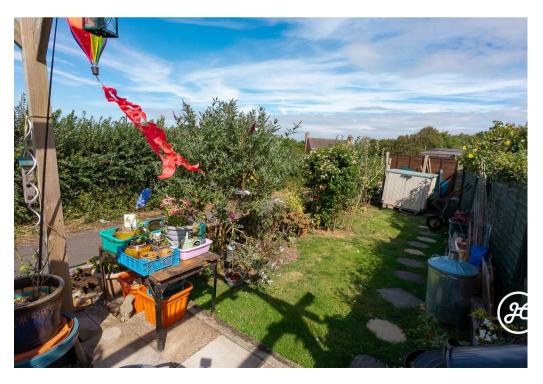

## **ACCOMMODATION**

This double glazed, gas (mains) centrally heated property briefly comprises: entrance hallway, living room, kitchen and conservatory to the ground floor, with one bedroom and a shower room to the first floor. Outside, there is a driveway to the front aspect with an area of lawn. To the rear is a generously sized rear garden which extends to the side and offers seating and lawned areas, and offers countryside views over Crancombe Lane.