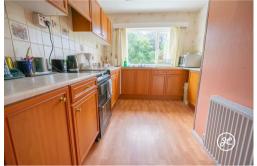

### **ACCOMMODATION**

This double glazed, gas centrally heated accommodation briefly comprises: an entrance porch, hallway, a lounge which is open-plan to a study and dining area, with a separate kitchen and lean-to/utility room and cloakroom to the ground floor. Arranged on the first floor and accessed from the landing are three bedrooms and a shower room. Outside, there is ample parking on own driveway, an attached garage, and a generously sized rear garden which is predominantly lawned with established shrub borders.