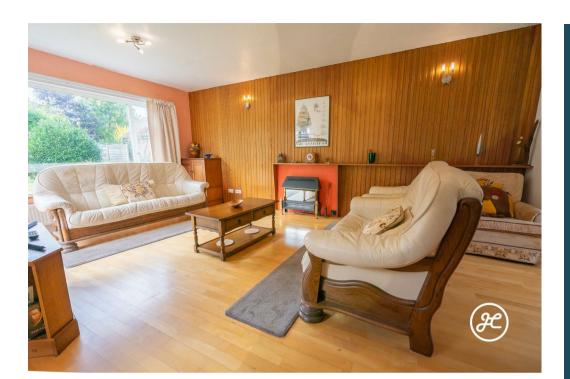

### **ACCOMMODATION**

This double glazed, gas centrally heated accommodation briefly comprises: an entrance porch, hallway, a lounge which is open-plan to a study and dining area, with a separate kitchen and lean-to/utility room and cloakroom to the ground floor. Arranged on the first floor and accessed from the landing are three bedrooms and a shower room. Outside, there is ample parking on own driveway, an attached garage, and a generously sized rear garden which is predominantly lawned with established shrub borders.