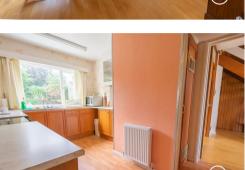

### **ACCOMMODATION**

This double glazed, gas centrally heated accommodation briefly comprises: an entrance porch, hallway, a lounge which is open-plan to a study and dining area, with a separate kitchen and lean-to/utility room and cloakroom to the ground floor. Arranged on the first floor and accessed from the landing are three bedrooms and a shower room. Outside, there is ample parking on own driveway, an attached garage, and a generously sized rear garden which is predominantly lawned with established shrub borders.