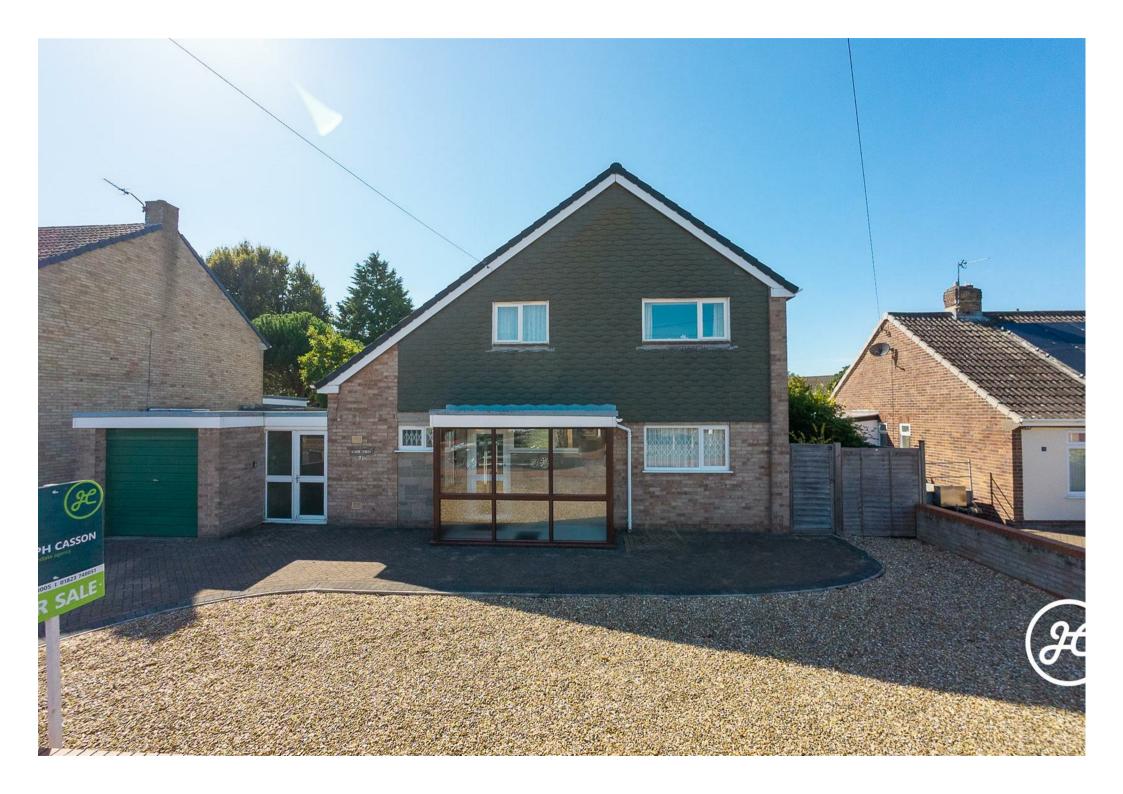

NO ONWARD CHAIN. Nestled in a highly desirable area, this impressive detached home offers three double bedrooms and spacious living accommodation. Set on an expansive plot, the property features a notably impressive rear garden that offers ample space for relaxation and entertainment.

### **ACCOMMODATION**

This double glazed, gas centrally heated accommodation briefly comprises: an entrance porch, hallway, a lounge which is open-plan to a study and dining area, with a separate kitchen and lean-to/utility room and cloakroom to the ground floor. Arranged on the first floor and accessed from the landing are three bedrooms and a shower room. Outside, there is ample parking on own driveway, an attached garage, and a generously sized rear garden which is predominantly lawned with established shrub borders.