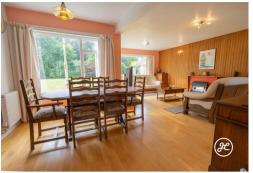

### **ACCOMMODATION**

This double glazed, gas centrally heated accommodation briefly comprises: an entrance porch, hallway, a lounge which is open-plan to a study and dining area, with a separate kitchen and lean-to/utility room and cloakroom to the ground floor. Arranged on the first floor and accessed from the landing are three bedrooms and a shower room. Outside, there is ample parking on own driveway, an attached garage, and a generously sized rear garden which is predominantly lawned with established shrub borders.