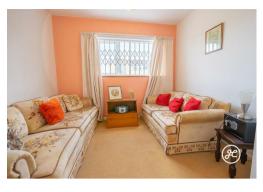

### **ACCOMMODATION**

This double glazed, gas centrally heated accommodation briefly comprises: an entrance porch, hallway, a lounge which is open-plan to a study and dining area, with a separate kitchen and lean-to/utility room and cloakroom to the ground floor. Arranged on the first floor and accessed from the landing are three bedrooms and a shower room. Outside, there is ample parking on own driveway, an attached garage, and a generously sized rear garden which is predominantly lawned with established shrub borders.