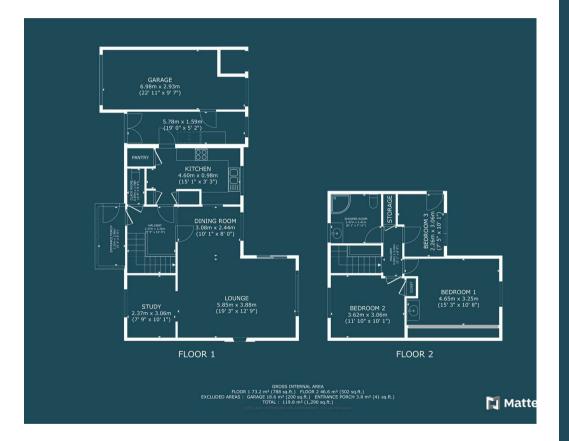

### **ACCOMMODATION**

This double glazed, gas centrally heated accommodation briefly comprises: an entrance porch, hallway, a lounge which is open-plan to a study and dining area, with a separate kitchen and lean-to/utility room and cloakroom to the ground floor. Arranged on the first floor and accessed from the landing are three bedrooms and a shower room. Outside, there is ample parking on own driveway, an attached garage, and a generously sized rear garden which is predominantly lawned with established shrub borders.