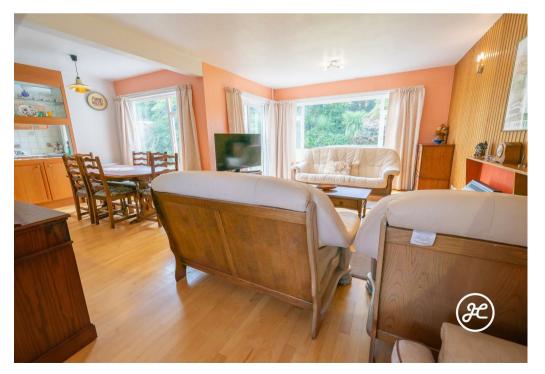

### **ACCOMMODATION**

This double glazed, gas centrally heated accommodation briefly comprises: an entrance porch, hallway, a lounge which is open-plan to a study and dining area, with a separate kitchen and lean-to/utility room and cloakroom to the ground floor. Arranged on the first floor and accessed from the landing are three bedrooms and a shower room. Outside, there is ample parking on own driveway, an attached garage, and a generously sized rear garden which is predominantly lawned with established shrub borders.