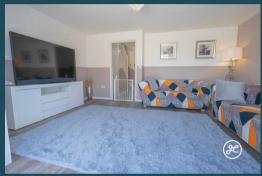

#### **ACCOMMODATION**

This UPVC double glazed, gas centrally heated accommodation briefly comprises: entrance hallway, cloakroom, kitchen/diner and lounge to the ground floor. Arranged on the first floor and accessed off the landing are three bedrooms, (the primary bedroom with an en-suite shower room) and a bathroom. Externally, there is parking for two vehicles to the front aspect and an enclosed low maintenance rear garden with side access.