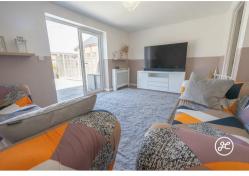

#### **ACCOMMODATION**

This UPVC double glazed, gas centrally heated accommodation briefly comprises: entrance hallway, cloakroom, kitchen/diner and lounge to the ground floor. Arranged on the first floor and accessed off the landing are three bedrooms, (the primary bedroom with an en-suite shower room) and a bathroom. Externally, there is parking for two vehicles to the front aspect and an enclosed low maintenance rear garden with side access.