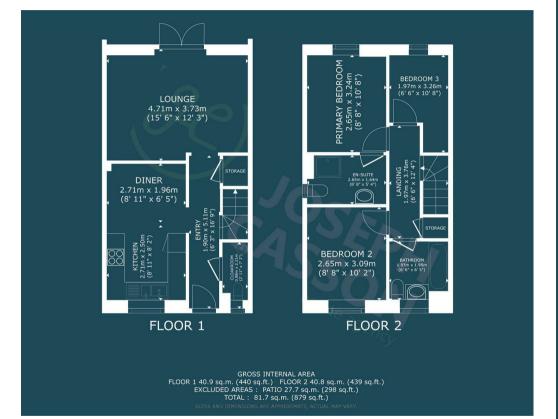

#### **ACCOMMODATION**

This UPVC double glazed, gas centrally heated accommodation briefly comprises: entrance hallway, cloakroom, kitchen/diner and lounge to the ground floor. Arranged on the first floor and accessed off the landing are three bedrooms, (the primary bedroom with an en-suite shower room) and a bathroom. Externally, there is parking for two vehicles to the front aspect and an enclosed low maintenance rear garden with side access.