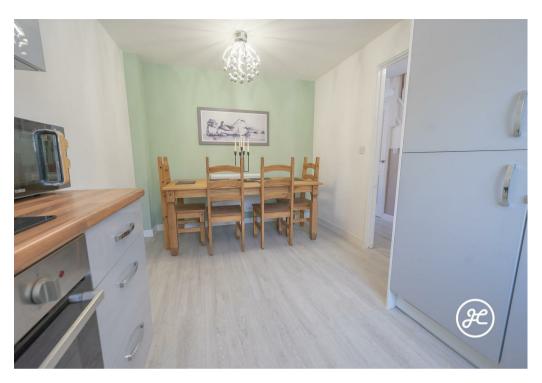

#### **ACCOMMODATION**

This UPVC double glazed, gas centrally heated accommodation briefly comprises: entrance hallway, cloakroom, kitchen/diner and lounge to the ground floor. Arranged on the first floor and accessed off the landing are three bedrooms, (the primary bedroom with an en-suite shower room) and a bathroom. Externally, there is parking for two vehicles to the front aspect and an enclosed low maintenance rear garden with side access.