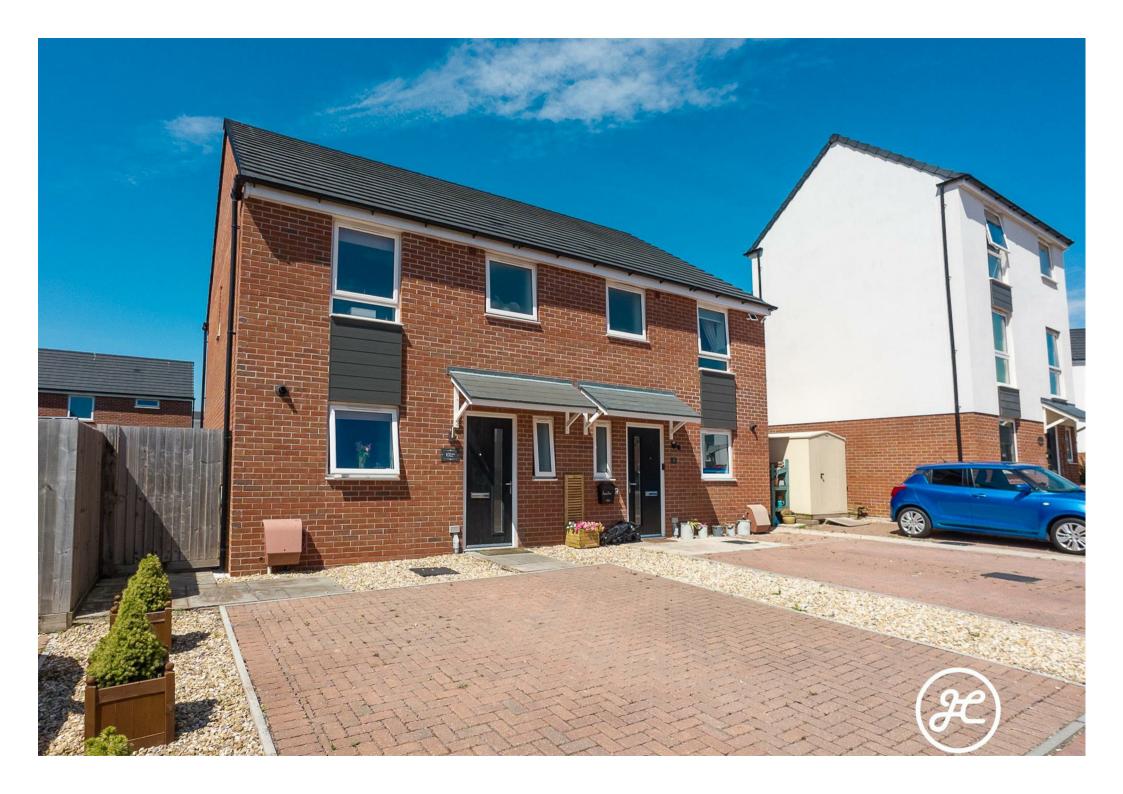

# Siboney Place Bridgwater TA6 4AS

Situated within 'The Parade' Keepmoat Homes' modern development on the northern outskirts of Bridgwater, between Bristol and Bath Road, with excellent access for the M5, A39 and a wide range of amenities, is this modern, three bedroom property with enclosed rear garden and parking.

#### **ACCOMMODATION**

This UPVC double glazed, gas centrally heated accommodation briefly comprises: entrance hallway, cloakroom, kitchen/diner and lounge to the ground floor. Arranged on the first floor and accessed off the landing are three bedrooms, (the primary bedroom with an en-suite shower room) and a bathroom. Externally, there is parking for two vehicles to the front aspect and an enclosed low maintenance rear garden with side access.