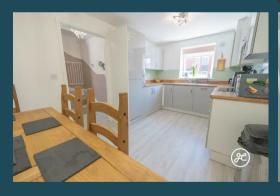

#### **ACCOMMODATION**

This UPVC double glazed, gas centrally heated accommodation briefly comprises: entrance hallway, cloakroom, kitchen/diner and lounge to the ground floor. Arranged on the first floor and accessed off the landing are three bedrooms, (the primary bedroom with an en-suite shower room) and a bathroom. Externally, there is parking for two vehicles to the front aspect and an enclosed low maintenance rear garden with side access.