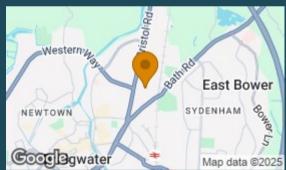

Situated within 'The Parade' Keepmoat Homes' modern development on the northern outskirts of Bridgwater, between Bristol and Bath Road, with excellent access for the M5, A39 and a wide range of amenities, is this modern, three bedroom property with enclosed rear garden and parking.

### LOCATION

Positioned just north of Bridgwater, 'The Parade' development is located 37 miles south of Bristol and is within easy reach of the M5 motorway. Bridgwater Town Centre is a few minutes by car and offers a wide range of shopping and leisure facilities both within the centre and the surrounding area. A short distance to the West is the Quantock Hills, an Area of Outstanding Natural Beauty.