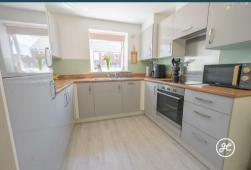

#### **ACCOMMODATION**

This UPVC double glazed, gas centrally heated accommodation briefly comprises: entrance hallway, cloakroom, kitchen/diner and lounge to the ground floor. Arranged on the first floor and accessed off the landing are three bedrooms, (the primary bedroom with an en-suite shower room) and a bathroom. Externally, there is parking for two vehicles to the front aspect and an enclosed low maintenance rear garden with side access.