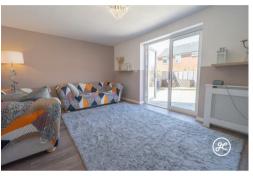

#### **ACCOMMODATION**

This UPVC double glazed, gas centrally heated accommodation briefly comprises: entrance hallway, cloakroom, kitchen/diner and lounge to the ground floor. Arranged on the first floor and accessed off the landing are three bedrooms, (the primary bedroom with an en-suite shower room) and a bathroom. Externally, there is parking for two vehicles to the front aspect and an enclosed low maintenance rear garden with side access.