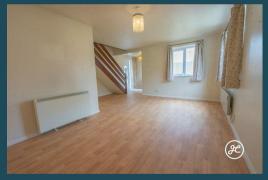

## **ACCOMMODATION**

This double-glazed, electrically heated property briefly comprises: an entrance hallway that leads through to the living room and the kitchen. Upstairs, there is a shower room and a bedroom. Outside, there is an enclosed rear garden and a garage.