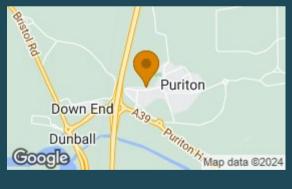

Parsonage Court
Puriton
Bridgwater
TA7 8DE

## LOCATION

Puriton is situated approximately 3 miles north of the market town of Bridgwater. Junction 23 of M5 motorway is within a mile as is the A39. Puriton offers a wide range of local amenities including: a traditional Blue Lias stone parish church, primary school, local inn, sports centre, post office/village shop, butchers and hairdressers.