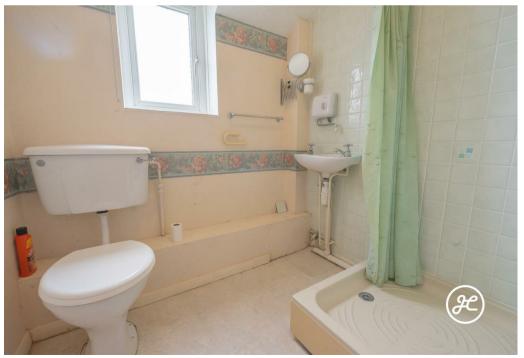

## **ACCOMMODATION**

This double-glazed, electrically heated property briefly comprises: an entrance hallway that leads through to the living room and the kitchen. Upstairs, there is a shower room and a bedroom. Outside, there is an enclosed rear garden and a garage.