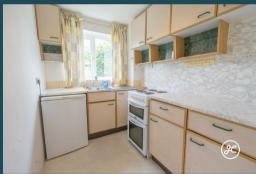

## **ACCOMMODATION**

This double-glazed, electrically heated property briefly comprises: an entrance hallway that leads through to the living room and the kitchen. Upstairs, there is a shower room and a bedroom. Outside, there is an enclosed rear garden and a garage.