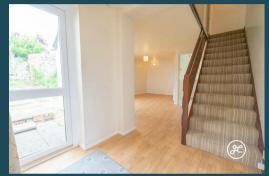

## **ACCOMMODATION**

This double-glazed, electrically heated property briefly comprises: an entrance hallway that leads through to the living room and the kitchen. Upstairs, there is a shower room and a bedroom. Outside, there is an enclosed rear garden and a garage.