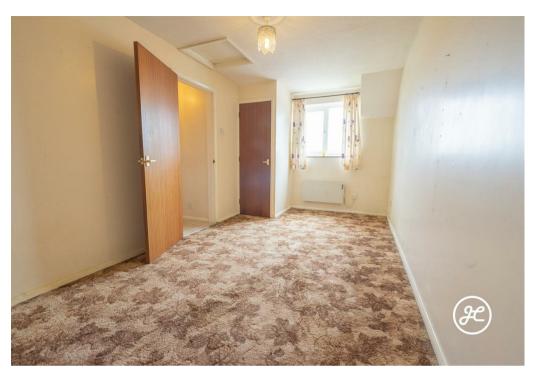

## **ACCOMMODATION**

This double-glazed, electrically heated property briefly comprises: an entrance hallway that leads through to the living room and the kitchen. Upstairs, there is a shower room and a bedroom. Outside, there is an enclosed rear garden and a garage.