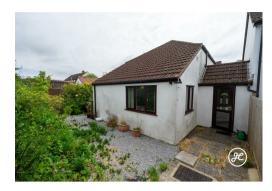

## **ACCOMMODATION**

This double-glazed, electrically heated property briefly comprises: an entrance hallway that leads through to the living room and the kitchen. Upstairs, there is a shower room and a bedroom. Outside, there is an enclosed rear garden and a garage.