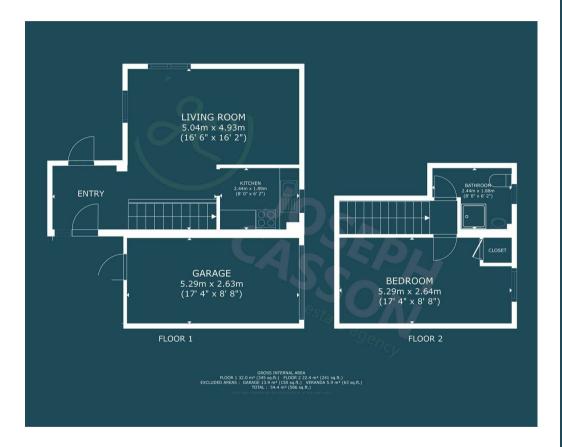

## **ACCOMMODATION**

This double-glazed, electrically heated property briefly comprises: an entrance hallway that leads through to the living room and the kitchen. Upstairs, there is a shower room and a bedroom. Outside, there is an enclosed rear garden and a garage.