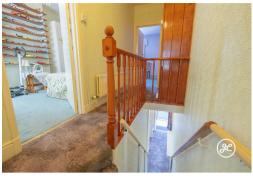

#### **ACCOMMODATION**

This double glazed and gas centrally heated accommodation briefly comprises: entrance hallway, through lounge/diner, kitchen, utility area, WC and lean to, to the ground floor. Arrnaged on the first floor are three bedrooms and a shower room. Outside, there is a small front garden and a hard landscaped rear garden with side access.