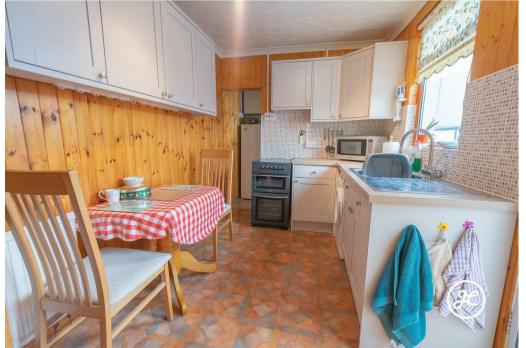

#### **ACCOMMODATION**

This double glazed and gas centrally heated accommodation briefly comprises: entrance hallway, through lounge/diner, kitchen, utility area, WC and lean to, to the ground floor. Arrnaged on the first floor are three bedrooms and a shower room. Outside, there is a small front garden and a hard landscaped rear garden with side access.