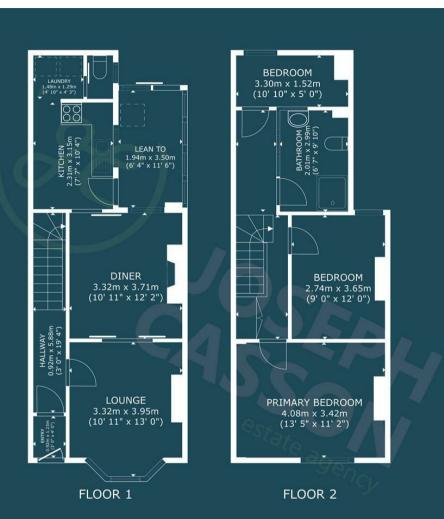

#### **ACCOMMODATION**

This double glazed and gas centrally heated accommodation briefly comprises: entrance hallway, through lounge/diner, kitchen, utility area, WC and lean to, to the ground floor. Arrnaged on the first floor are three bedrooms and a shower room. Outside, there is a small front garden and a hard landscaped rear garden with side access.

GROSS INTERNAL AREA FLOOR 1 50.8 m² (547 sq.ft.) FLOOR 2 46.9 m² (504 sq.ft.) TOTAL : 97.6 m² (1,051 sq.ft.)