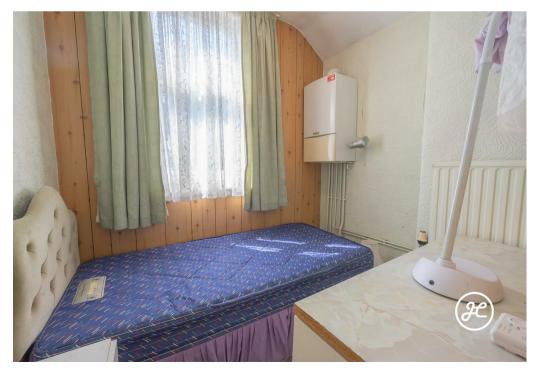

#### **ACCOMMODATION**

This double glazed and gas centrally heated accommodation briefly comprises: entrance hallway, through lounge/diner, kitchen, utility area, WC and lean to, to the ground floor. Arrnaged on the first floor are three bedrooms and a shower room. Outside, there is a small front garden and a hard landscaped rear garden with side access.