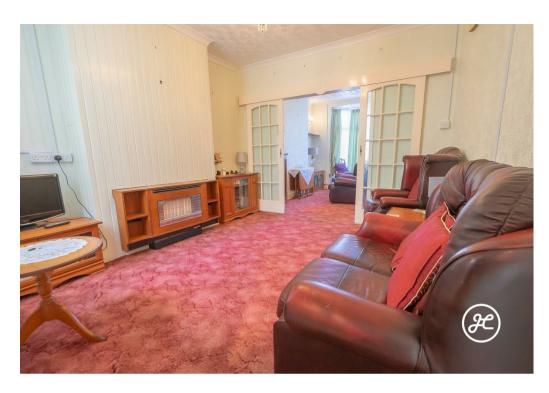

#### **ACCOMMODATION**

This double glazed and gas centrally heated accommodation briefly comprises: entrance hallway, through lounge/diner, kitchen, utility area, WC and lean to, to the ground floor. Arrnaged on the first floor are three bedrooms and a shower room. Outside, there is a small front garden and a hard landscaped rear garden with side access.

In need of extensive modernisation, this home is the perfect blank canvas for you to put your own stamp on. Plus, with no chain, you could be moving in sooner than you think!

Don't miss out on this opportunity to create your dream home - contact us today to arrange a viewing!