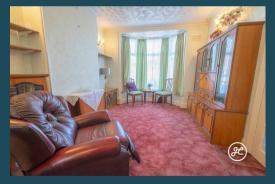

#### **ACCOMMODATION**

This double glazed and gas centrally heated accommodation briefly comprises: entrance hallway, through lounge/diner, kitchen, utility area, WC and lean to, to the ground floor. Arrnaged on the first floor are three bedrooms and a shower room. Outside, there is a small front garden and a hard landscaped rear garden with side access.