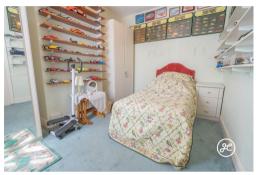

#### **ACCOMMODATION**

This double glazed and gas centrally heated accommodation briefly comprises: entrance hallway, through lounge/diner, kitchen, utility area, WC and lean to, to the ground floor. Arrnaged on the first floor are three bedrooms and a shower room. Outside, there is a small front garden and a hard landscaped rear garden with side access.