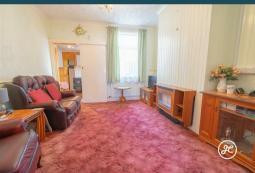

#### **ACCOMMODATION**

This double glazed and gas centrally heated accommodation briefly comprises: entrance hallway, through lounge/diner, kitchen, utility area, WC and lean to, to the ground floor. Arrnaged on the first floor are three bedrooms and a shower room. Outside, there is a small front garden and a hard landscaped rear garden with side access.