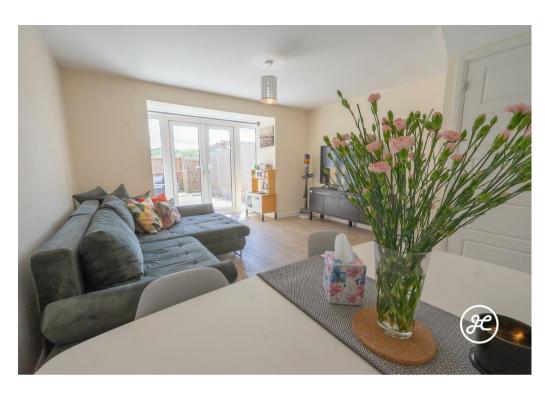

## **ACCOMMODATION**

This UPVC double glazed and gas centrally heated property briefly comprises; an entrance hall, cloakroom, kitchen, and lounge/diner to the ground floor. Arranged on the first floor are two bedrooms and a bathroom. Located on the second floor is an impressive master bedroom with en-suite shower room and dressing area.