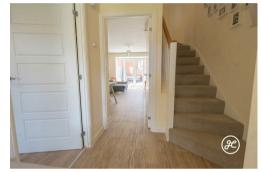

## **ACCOMMODATION**

This UPVC double glazed and gas centrally heated property briefly comprises; an entrance hall, cloakroom, kitchen, and lounge/diner to the ground floor. Arranged on the first floor are two bedrooms and a bathroom. Located on the second floor is an impressive master bedroom with en-suite shower room and dressing area.