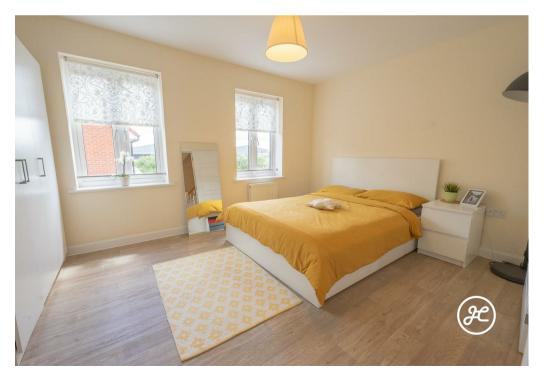

## **ACCOMMODATION**

This UPVC double glazed and gas centrally heated property briefly comprises; an entrance hall, cloakroom, kitchen, and lounge/diner to the ground floor. Arranged on the first floor are two bedrooms and a bathroom. Located on the second floor is an impressive master bedroom with en-suite shower room and dressing area.