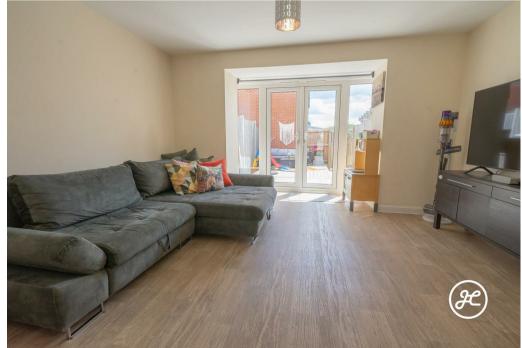

## **ACCOMMODATION**

This UPVC double glazed and gas centrally heated property briefly comprises; an entrance hall, cloakroom, kitchen, and lounge/diner to the ground floor. Arranged on the first floor are two bedrooms and a bathroom. Located on the second floor is an impressive master bedroom with en-suite shower room and dressing area.