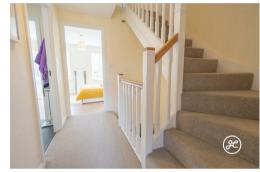

## **ACCOMMODATION**

This UPVC double glazed and gas centrally heated property briefly comprises; an entrance hall, cloakroom, kitchen, and lounge/diner to the ground floor. Arranged on the first floor are two bedrooms and a bathroom. Located on the second floor is an impressive master bedroom with en-suite shower room and dressing area.