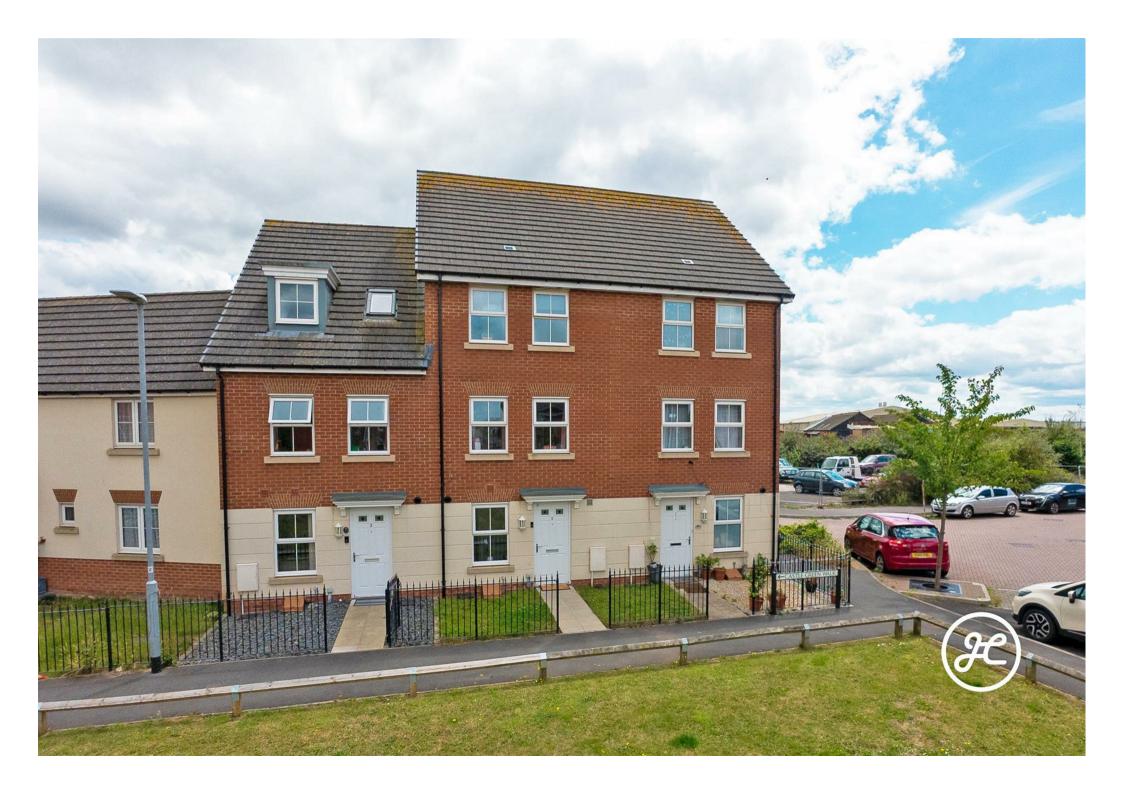

## Castle Green Walk Bridgwater TA6 5FN

- Arranged Over Three Storeys
  - Three Double Bedrooms
    - Two Bathrooms
  - Open-Plan Lounge/Diner
    - Fitted Kitchen
  - Ground Floor Cloakroom
    - Garage & Driveway
      - EPC Rating:
      - Council Tax Band:

Positioned within a modern family-oriented development, just a stone's throw away from the heart of Bridgwater, lies this roomy three-bedroom townhouse. Complete with a garage (located under a coach house) and parking space, this property offers both convenience and comfort.