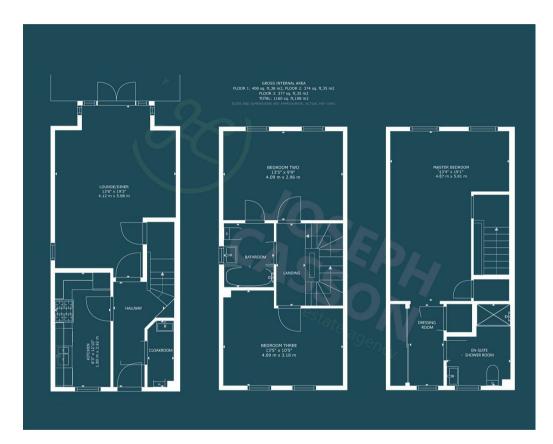

## Castle Green Walk Bridgwater TA6 5FN

- Arranged Over Three Storeys
  - Three Double Bedrooms
    - Two Bathrooms
  - Open-Plan Lounge/Diner
    - Fitted Kitchen
  - Ground Floor Cloakroom
    - Garage & Driveway
      - EPC Rating:
      - Council Tax Band:

## **ACCOMMODATION**

This UPVC double glazed and gas centrally heated property briefly comprises; an entrance hall, cloakroom, kitchen, and lounge/diner to the ground floor. Arranged on the first floor are two bedrooms and a bathroom. Located on the second floor is an impressive master bedroom with en-suite shower room and dressing area.