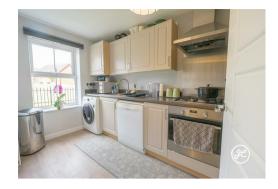

## **ACCOMMODATION**

This UPVC double glazed and gas centrally heated property briefly comprises; an entrance hall, cloakroom, kitchen, and lounge/diner to the ground floor. Arranged on the first floor are two bedrooms and a bathroom. Located on the second floor is an impressive master bedroom with en-suite shower room and dressing area.