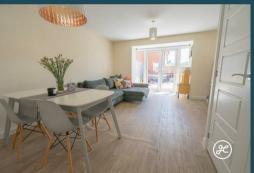

## **ACCOMMODATION**

This UPVC double glazed and gas centrally heated property briefly comprises; an entrance hall, cloakroom, kitchen, and lounge/diner to the ground floor. Arranged on the first floor are two bedrooms and a bathroom. Located on the second floor is an impressive master bedroom with en-suite shower room and dressing area.