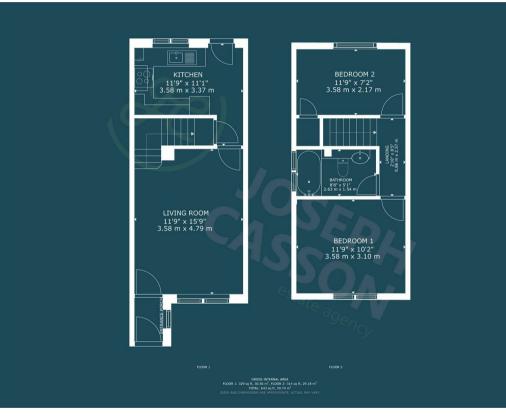

### ACCOMMODATION

This double glazed, gas centrally heated property briefly comprises: an entrance porch, living room, and kitchen to the ground floor, with two double bedrooms and a bathroom on the first floor. Outside, there are low-maintenance gardens to the front, side, and rear aspects, with the rear being fully enclosed. Beyond the rear garden is a driveway providing parking for a couple of vehicles.