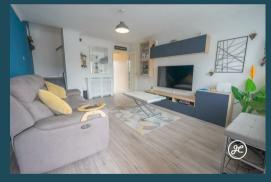

### ACCOMMODATION

This double glazed, gas centrally heated property briefly comprises: an entrance porch, living room, and kitchen to the ground floor, with two double bedrooms and a bathroom on the first floor. Outside, there are low-maintenance gardens to the front, side, and rear aspects, with the rear being fully enclosed. Beyond the rear garden is a driveway providing parking for a couple of vehicles.