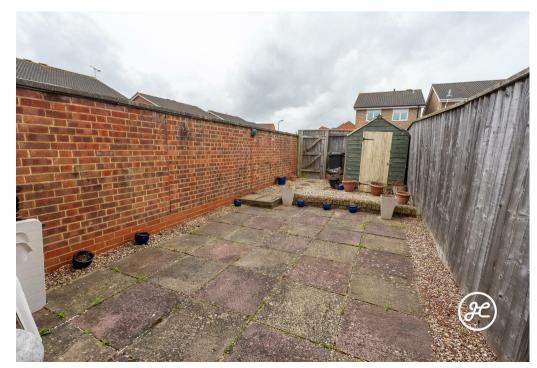

### ACCOMMODATION

This double glazed, gas centrally heated property briefly comprises: an entrance porch, living room, and kitchen to the ground floor, with two double bedrooms and a bathroom on the first floor. Outside, there are low-maintenance gardens to the front, side, and rear aspects, with the rear being fully enclosed. Beyond the rear garden is a driveway providing parking for a couple of vehicles.