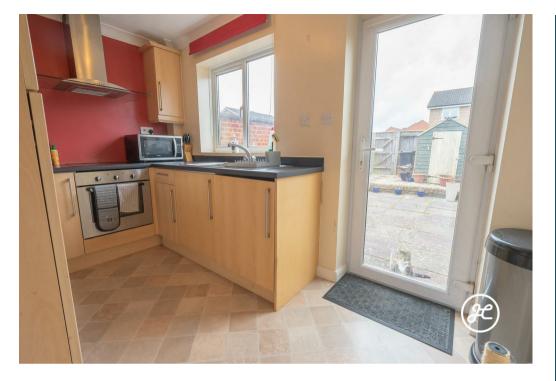

### ACCOMMODATION

This double glazed, gas centrally heated property briefly comprises: an entrance porch, living room, and kitchen to the ground floor, with two double bedrooms and a bathroom on the first floor. Outside, there are low-maintenance gardens to the front, side, and rear aspects, with the rear being fully enclosed. Beyond the rear garden is a driveway providing parking for a couple of vehicles.