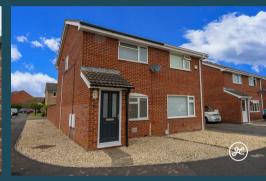

## £190,000

• Modern Semi-Detached Property

- Two Bedrooms
- One Bathroom
  - Living Room
- Fitted Kitchen
- Enclosed Rear Garden
  - Parking
- Gas Central Heating & Double Glazing

Nestled in 'The Cloisters' near the NDR, is this well presented, two bedroom semi-detached property with low maintenance gardens to the front, side and rear aspects, and parking on own driveway.

### ACCOMMODATION

This double glazed, gas centrally heated property briefly comprises: an entrance porch, living room, and kitchen to the ground floor, with two double bedrooms and a bathroom on the first floor. Outside, there are low-maintenance gardens to the front, side, and rear aspects, with the rear being fully enclosed. Beyond the rear garden is a driveway providing parking for a couple of vehicles.