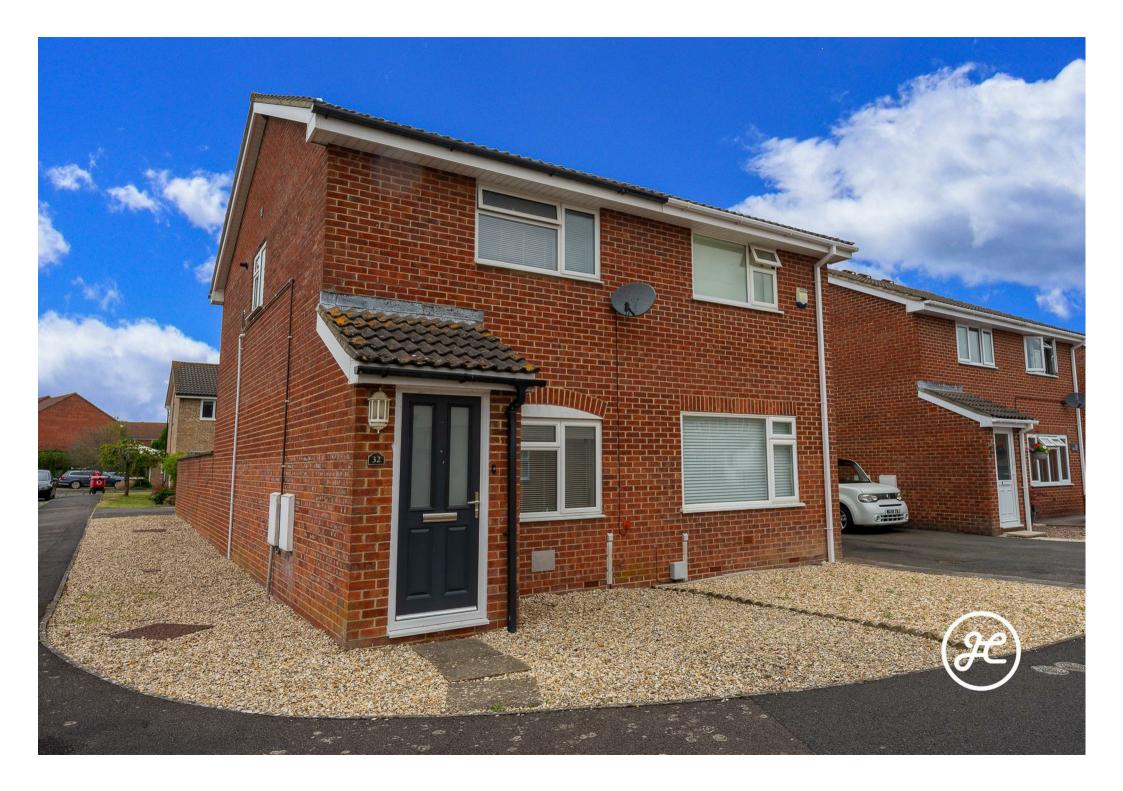

# Carlton Drive Bridgwater TA6 3TL

## £190,000

• Modern Semi-Detached Property

- Two Bedrooms
- One Bathroom
  - Living Room
- Fitted Kitchen
- Enclosed Rear Garden
  - Parking
- Gas Central Heating & Double Glazing

Nestled in 'The Cloisters' near the NDR, is this well presented, two bedroom semi-detached property with low maintenance gardens to the front, side and rear aspects, and parking on own driveway.

### ACCOMMODATION

This double glazed, gas centrally heated property briefly comprises: an entrance porch, living room, and kitchen to the ground floor, with two double bedrooms and a bathroom on the first floor. Outside, there are low-maintenance gardens to the front, side, and rear aspects, with the rear being fully enclosed. Beyond the rear garden is a driveway providing parking for a couple of vehicles.