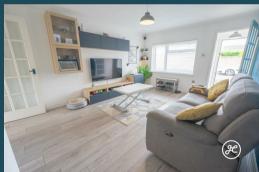

### ACCOMMODATION

This double glazed, gas centrally heated property briefly comprises: an entrance porch, living room, and kitchen to the ground floor, with two double bedrooms and a bathroom on the first floor. Outside, there are low-maintenance gardens to the front, side, and rear aspects, with the rear being fully enclosed. Beyond the rear garden is a driveway providing parking for a couple of vehicles.