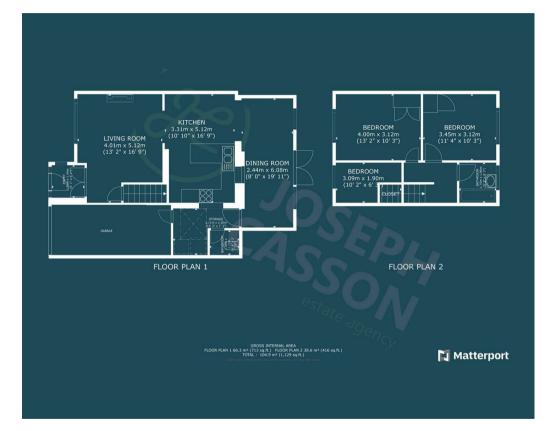

## **ACCOMMODATION**

This double glazed, gas centrally heated accommodation briefly comprises: an entrance hallway, sitting room, openplan kitchen/diner, living room, cloakroom, and utility room to the ground floor. Upstairs there are three bedrooms and a bathroom all accessed from the landing. Outside, there is ample parking to the front aspect, a garage, and an enclosed rear garden which is predominately lawned.