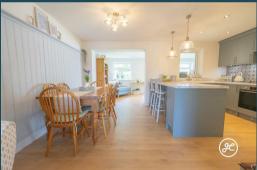

## **ACCOMMODATION**

This double glazed, gas centrally heated accommodation briefly comprises: an entrance hallway, sitting room, openplan kitchen/diner, living room, cloakroom, and utility room to the ground floor. Upstairs there are three bedrooms and a bathroom all accessed from the landing. Outside, there is ample parking to the front aspect, a garage, and an enclosed rear garden which is predominately lawned.