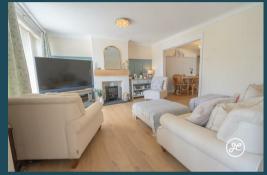

## **ACCOMMODATION**

This double glazed, gas centrally heated accommodation briefly comprises: an entrance hallway, sitting room, openplan kitchen/diner, living room, cloakroom, and utility room to the ground floor. Upstairs there are three bedrooms and a bathroom all accessed from the landing. Outside, there is ample parking to the front aspect, a garage, and an enclosed rear garden which is predominately lawned.