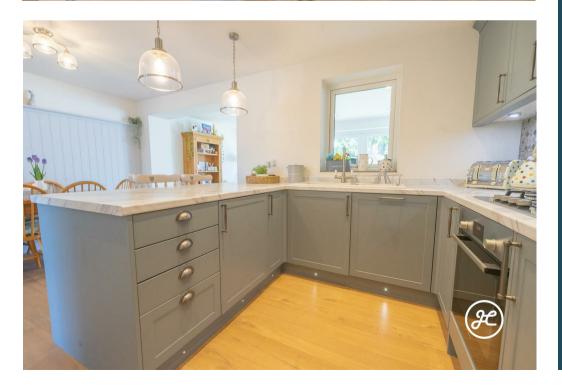

This beautifully presented and significantly improved three-bedroom semi-detached house is a gem in the highly desirable west side of Bridgwater. With a garage and plenty of parking space, this property is perfect for those looking for convenience and style. The open-plan layout includes a cozy sitting room, a spacious living room, a utility room, a cloakroom, and a modern kitchen/diner, making it ideal for entertaining guests or relaxing with family.

## **ACCOMMODATION**

This double glazed, gas centrally heated accommodation briefly comprises: an entrance hallway, sitting room, openplan kitchen/diner, living room, cloakroom, and utility room to the ground floor. Upstairs there are three bedrooms and a bathroom all accessed from the landing. Outside, there is ample parking to the front aspect, a garage, and an enclosed rear garden which is predominately lawned.