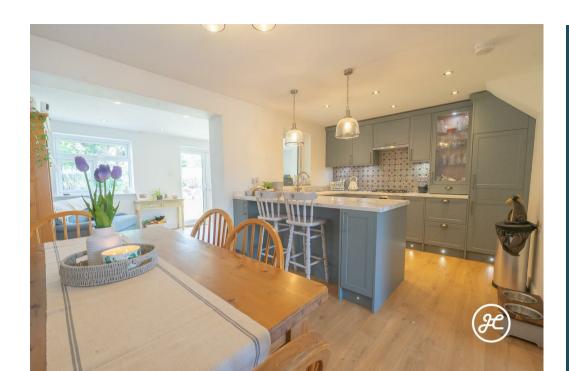

This beautifully presented and significantly improved three-bedroom semi-detached house is a gem in the highly desirable west side of Bridgwater. With a garage and plenty of parking space, this property is perfect for those looking for convenience and style. The open-plan layout includes a cozy sitting room, a spacious living room, a utility room, a cloakroom, and a modern kitchen/diner, making it ideal for entertaining guests or relaxing with family.

## **ACCOMMODATION**

This double glazed, gas centrally heated accommodation briefly comprises: an entrance hallway, sitting room, openplan kitchen/diner, living room, cloakroom, and utility room to the ground floor. Upstairs there are three bedrooms and a bathroom all accessed from the landing. Outside, there is ample parking to the front aspect, a garage, and an enclosed rear garden which is predominately lawned.