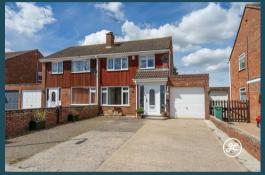

This beautifully presented and significantly improved three-bedroom semi-detached house is a gem in the highly desirable west side of Bridgwater. With a garage and plenty of parking space, this property is perfect for those looking for convenience and style. The open-plan layout includes a cozy sitting room, a spacious living room, a utility room, a cloakroom, and a modern kitchen/diner, making it ideal for entertaining guests or relaxing with family.

## **ACCOMMODATION**

This double glazed, gas centrally heated accommodation briefly comprises: an entrance hallway, sitting room, openplan kitchen/diner, living room, cloakroom, and utility room to the ground floor. Upstairs there are three bedrooms and a bathroom all accessed from the landing. Outside, there is ample parking to the front aspect, a garage, and an enclosed rear garden which is predominately lawned.