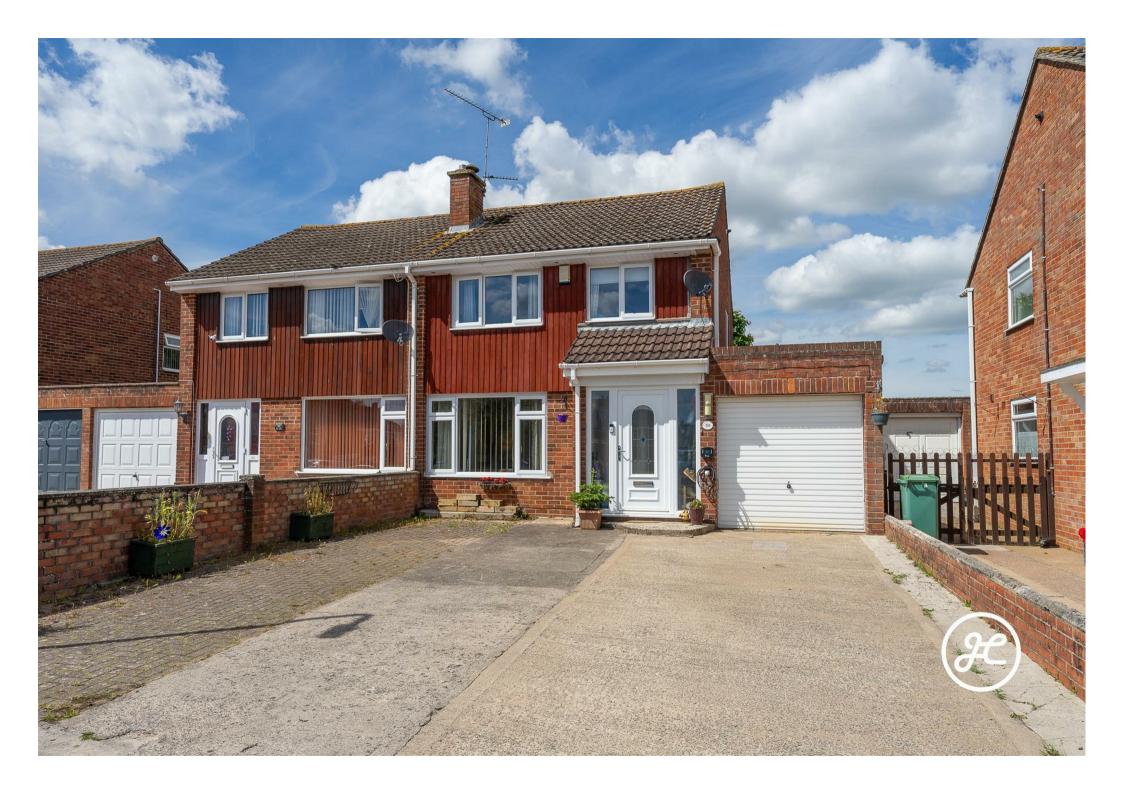

This beautifully presented and significantly improved three-bedroom semi-detached house is a gem in the highly desirable west side of Bridgwater. With a garage and plenty of parking space, this property is perfect for those looking for convenience and style. The open-plan layout includes a cozy sitting room, a spacious living room, a utility room, a cloakroom, and a modern kitchen/diner, making it ideal for entertaining guests or relaxing with family.

## **ACCOMMODATION**

This double glazed, gas centrally heated accommodation briefly comprises: an entrance hallway, sitting room, openplan kitchen/diner, living room, cloakroom, and utility room to the ground floor. Upstairs there are three bedrooms and a bathroom all accessed from the landing. Outside, there is ample parking to the front aspect, a garage, and an enclosed rear garden which is predominately lawned.