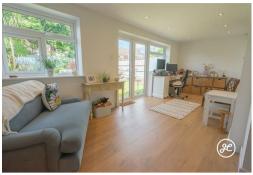

This beautifully presented and significantly improved three-bedroom semi-detached house is a gem in the highly desirable west side of Bridgwater. With a garage and plenty of parking space, this property is perfect for those looking for convenience and style. The open-plan layout includes a cozy sitting room, a spacious living room, a utility room, a cloakroom, and a modern kitchen/diner, making it ideal for entertaining guests or relaxing with family.

## **ACCOMMODATION**

This double glazed, gas centrally heated accommodation briefly comprises: an entrance hallway, sitting room, openplan kitchen/diner, living room, cloakroom, and utility room to the ground floor. Upstairs there are three bedrooms and a bathroom all accessed from the landing. Outside, there is ample parking to the front aspect, a garage, and an enclosed rear garden which is predominately lawned.