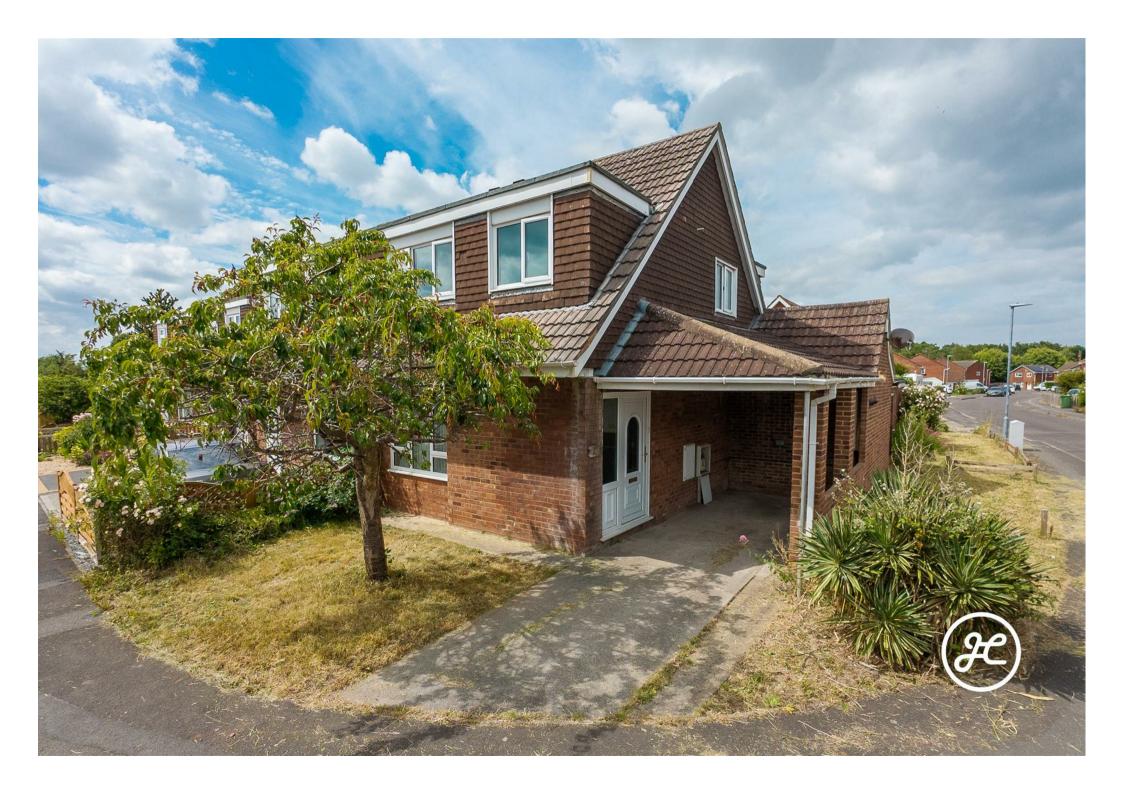

Jubilee Close
Bridgwater
TA6 4NW

## £250,000

- Spacious Semi-Detached Property
  - Three Bedrooms
  - First Floor Bathroom
- Two Reception Rooms & Conservatory
  - Kitchen/Breakfast Room
- Gardens To Front, Side & Rear Aspects
  - Double Glazing
  - Gas Central Heating
    - No Onward Chain

Don't miss out on this fantastic opportunity to own a spacious semi-detached property in Bridgwater! This home features two reception rooms, a kitchen/diner, a conservatory, three bedrooms, and a bathroom. While some updating is needed, the potential is endless. Located in a sought-after residential area, this property is the perfect place to make your own. Plus, it's available with no onward chain, making the buying process even easier.

## **ACCOMMODATION**

This double glazed, gas central heating accommodation briefly comprises: an entrance hallway, lounge, dining room, conservatory, and kitchen/breakfast room to the ground floor. Upstairs there are three bedrooms and a bathroom accessed from the landing. Externally, there are gardens to the front, side, and rear aspects, and an attached carport providing parking.