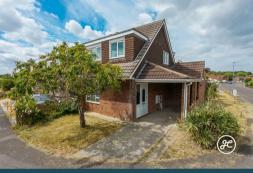

## £250,000

- Spacious Semi-Detached Property
  - Three Bedrooms
  - First Floor Bathroom
- Two Reception Rooms & Conservatory
  - Kitchen/Breakfast Room
- Gardens To Front, Side & Rear Aspects
  - Double Glazing
  - Gas Central Heating
    - No Onward Chain

Don't miss out on this fantastic opportunity to own a spacious semi-detached property in Bridgwater! This home features two reception rooms, a kitchen/diner, a conservatory, three bedrooms, and a bathroom. While some updating is needed, the potential is endless. Located in a sought-after residential area, this property is the perfect place to make your own. Plus, it's available with no onward chain, making the buying process even easier.

## **ACCOMMODATION**

This double glazed, gas central heating accommodation briefly comprises: an entrance hallway, lounge, dining room, conservatory, and kitchen/breakfast room to the ground floor. Upstairs there are three bedrooms and a bathroom accessed from the landing. Externally, there are gardens to the front, side, and rear aspects, and an attached carport providing parking.