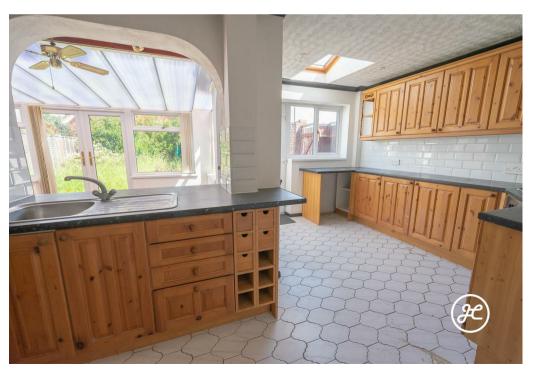

## **ACCOMMODATION**

This double glazed, gas central heating accommodation briefly comprises: an entrance hallway, lounge, dining room, conservatory, and kitchen/breakfast room to the ground floor. Upstairs there are three bedrooms and a bathroom accessed from the landing. Externally, there are gardens to the front, side, and rear aspects, and an attached carport providing parking.