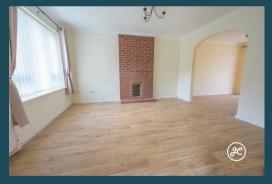

## **ACCOMMODATION**

This double glazed, gas central heating accommodation briefly comprises: an entrance hallway, lounge, dining room, conservatory, and kitchen/breakfast room to the ground floor. Upstairs there are three bedrooms and a bathroom accessed from the landing. Externally, there are gardens to the front, side, and rear aspects, and an attached carport providing parking.