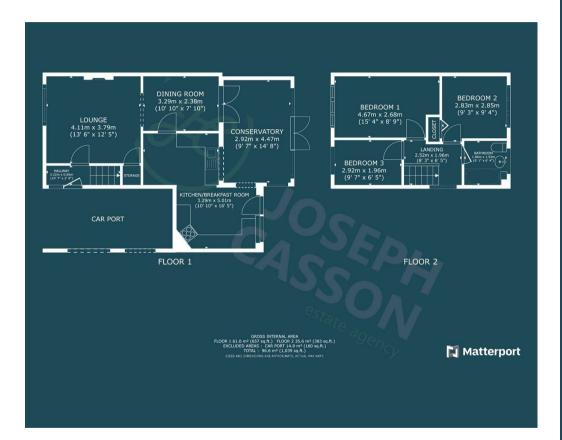

## **ACCOMMODATION**

This double glazed, gas central heating accommodation briefly comprises: an entrance hallway, lounge, dining room, conservatory, and kitchen/breakfast room to the ground floor. Upstairs there are three bedrooms and a bathroom accessed from the landing. Externally, there are gardens to the front, side, and rear aspects, and an attached carport providing parking.