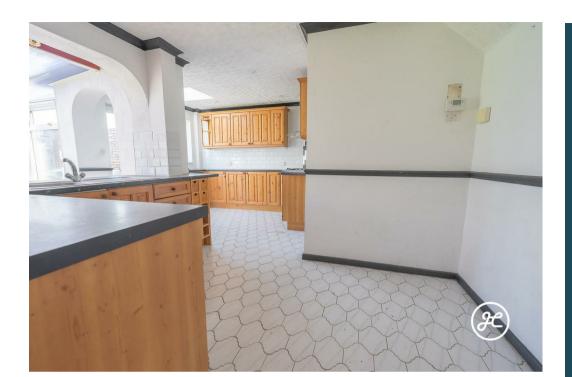

## **ACCOMMODATION**

This double glazed, gas central heating accommodation briefly comprises: an entrance hallway, lounge, dining room, conservatory, and kitchen/breakfast room to the ground floor. Upstairs there are three bedrooms and a bathroom accessed from the landing. Externally, there are gardens to the front, side, and rear aspects, and an attached carport providing parking.