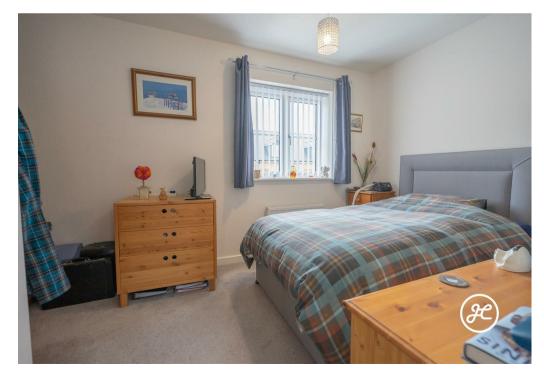

## ACCOMMODATION

This double glazed, gas centrally heated accommodation briefly comprises: entrance hallway, lounge, kitchen/diner, cloakroom and utility area to the ground floor. Accessed via a quarter-turn staircase and a spacious first-floor landing, are two double bedrooms (the primary bedroom with en-suite shower room) and a family bathroom.