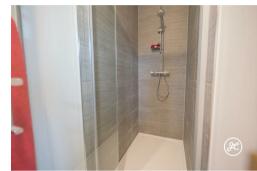

## ACCOMMODATION

This double glazed, gas centrally heated accommodation briefly comprises: entrance hallway, lounge, kitchen/diner, cloakroom and utility area to the ground floor. Accessed via a quarter-turn staircase and a spacious first-floor landing, are two double bedrooms (the primary bedroom with en-suite shower room) and a family bathroom.