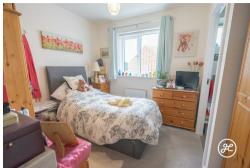

## ACCOMMODATION

This double glazed, gas centrally heated accommodation briefly comprises: entrance hallway, lounge, kitchen/diner, cloakroom and utility area to the ground floor. Accessed via a quarter-turn staircase and a spacious first-floor landing, are two double bedrooms (the primary bedroom with en-suite shower room) and a family bathroom.