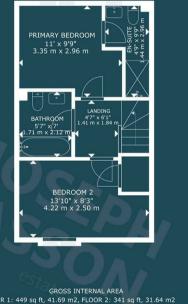

## ACCOMMODATION

This double glazed, gas centrally heated accommodation briefly comprises: entrance hallway, lounge, kitchen/diner, cloakroom and utility area to the ground floor. Accessed via a quarter-turn staircase and a spacious first-floor landing, are two double bedrooms (the primary bedroom with en-suite shower room) and a family bathroom.

FLOOR 1: 449 sq ft, 41.69 m2, FLOOR 2: 341 sq ft, 31.64 m2 SIZES AND DIMENSIONS ARE APPROXIMATE, ACTUAL MAY VARY.