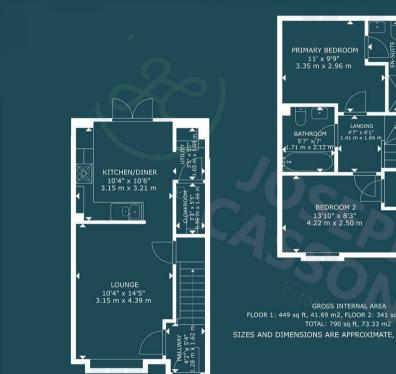

## ACCOMMODATION

This double glazed, gas centrally heated accommodation briefly comprises: entrance hallway, lounge, kitchen/diner, cloakroom and utility area to the ground floor. Accessed via a quarter-turn staircase and a spacious first-floor landing, are two double bedrooms (the primary bedroom with en-suite shower room) and a family bathroom.

FLOOR 1: 449 sq ft, 41.69 m2, FLOOR 2: 341 sq ft, 31.64 m2 SIZES AND DIMENSIONS ARE APPROXIMATE, ACTUAL MAY VARY.