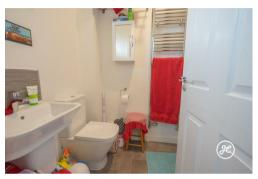

## ACCOMMODATION

This double glazed, gas centrally heated accommodation briefly comprises: entrance hallway, lounge, kitchen/diner, cloakroom and utility area to the ground floor. Accessed via a quarter-turn staircase and a spacious first-floor landing, are two double bedrooms (the primary bedroom with en-suite shower room) and a family bathroom.