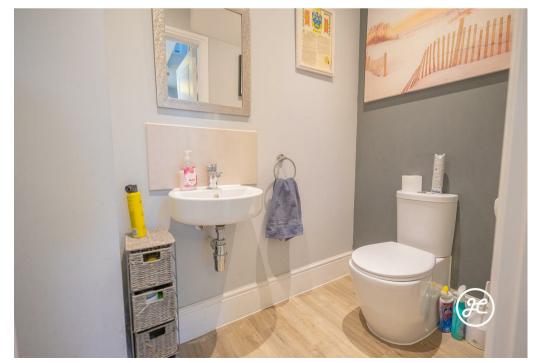

## ACCOMMODATION

This double-glazed, gas centrally heated accommodation briefly comprises: an entrance hallway, spacious dual-aspect lounge, contemporary open-plan kitchen/dining/family room, cloakroom, and utility room to the ground floor. Arranged on the first floor and accessed from a particularly spacious landing is a family bathroom and four double bedrooms; the primary bedroom benefits from an en-suite shower room and integrated wardrobes. Externally, there is parking on its own double-width driveway, double garage, lawned front garden, and an enclosed rear garden with pergola, seating and lawned areas, and side access.