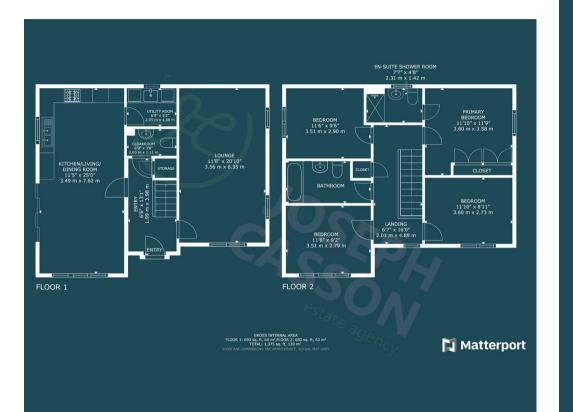

## ACCOMMODATION

This double-glazed, gas centrally heated accommodation briefly comprises: an entrance hallway, spacious dual-aspect lounge, contemporary open-plan kitchen/dining/family room, cloakroom, and utility room to the ground floor. Arranged on the first floor and accessed from a particularly spacious landing is a family bathroom and four double bedrooms; the primary bedroom benefits from an en-suite shower room and integrated wardrobes. Externally, there is parking on its own double-width driveway, double garage, lawned front garden, and an enclosed rear garden with pergola, seating and lawned areas, and side access.