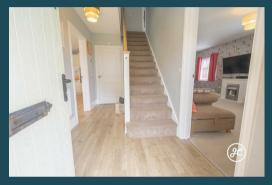

## ACCOMMODATION

This double-glazed, gas centrally heated accommodation briefly comprises: an entrance hallway, spacious dual-aspect lounge, contemporary open-plan kitchen/dining/family room, cloakroom, and utility room to the ground floor. Arranged on the first floor and accessed from a particularly spacious landing is a family bathroom and four double bedrooms; the primary bedroom benefits from an en-suite shower room and integrated wardrobes. Externally, there is parking on its own double-width driveway, double garage, lawned front garden, and an enclosed rear garden with pergola, seating and lawned areas, and side access.