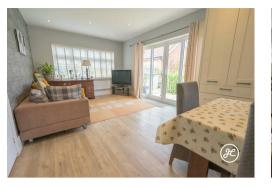

## ACCOMMODATION

This double-glazed, gas centrally heated accommodation briefly comprises: an entrance hallway, spacious dual-aspect lounge, contemporary open-plan kitchen/dining/family room, cloakroom, and utility room to the ground floor. Arranged on the first floor and accessed from a particularly spacious landing is a family bathroom and four double bedrooms; the primary bedroom benefits from an en-suite shower room and integrated wardrobes. Externally, there is parking on its own double-width driveway, double garage, lawned front garden, and an enclosed rear garden with pergola, seating and lawned areas, and side access.