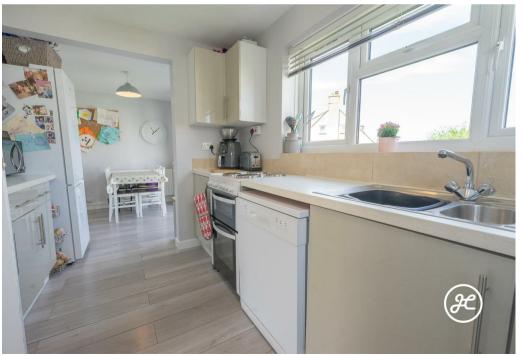

#### ACCOMMODATION

This double glazed, LPG centrally heated accommodation briefly comprises: entrance hallway, lounge and kitchen/diner to the ground floor, with three bedrooms and a bathroom accessed from the first floor landing. Outside the property is positioned on the corner of Town Close and Tower Hill, and benefits from a generously sized plot with a lawned front garden and an enclosed rear/side garden which offers seating and lawned areas, there is also a useful pod/outbuilding. Beyond the garden is a garage and driveway.