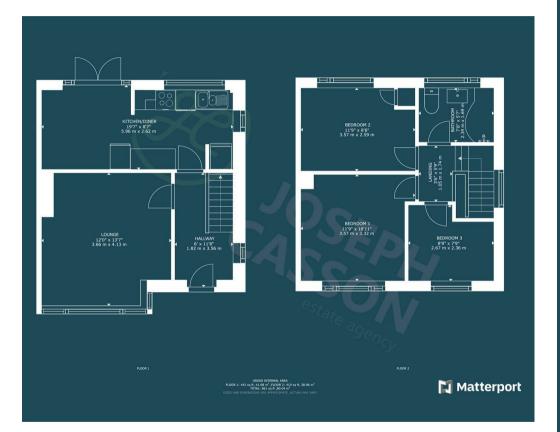

#### ACCOMMODATION

This double glazed, LPG centrally heated accommodation briefly comprises: entrance hallway, lounge and kitchen/diner to the ground floor, with three bedrooms and a bathroom accessed from the first floor landing. Outside the property is positioned on the corner of Town Close and Tower Hill, and benefits from a generously sized plot with a lawned front garden and an enclosed rear/side garden which offers seating and lawned areas, there is also a useful pod/outbuilding. Beyond the garden is a garage and driveway.