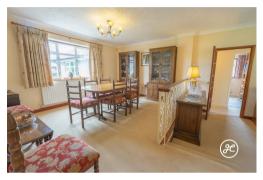

## **ACCOMMODATION**

This double glazed, oil centrally heated accommodation briefly comprises: an entrance hallway, cloakroom, modern kitchen, utility room, large lounge/dining room, inner hallway, primary bedroom with en-suite shower room, two further bedrooms, and a bathroom. Externally, there is a sweeping driveway that provides access to the property from The Drive, enclosed wraparound gardens, a double garage, and ample parking on own driveway.