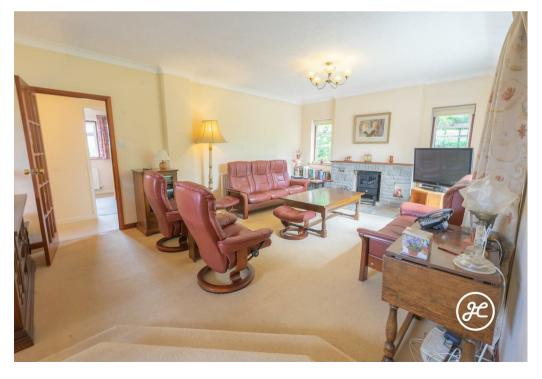

## **ACCOMMODATION**

This double glazed, oil centrally heated accommodation briefly comprises: an entrance hallway, cloakroom, modern kitchen, utility room, large lounge/dining room, inner hallway, primary bedroom with en-suite shower room, two further bedrooms, and a bathroom. Externally, there is a sweeping driveway that provides access to the property from The Drive, enclosed wraparound gardens, a double garage, and ample parking on own driveway.