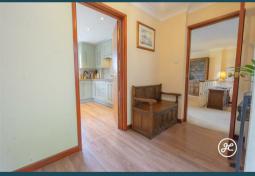

## **ACCOMMODATION**

This double glazed, oil centrally heated accommodation briefly comprises: an entrance hallway, cloakroom, modern kitchen, utility room, large lounge/dining room, inner hallway, primary bedroom with en-suite shower room, two further bedrooms, and a bathroom. Externally, there is a sweeping driveway that provides access to the property from The Drive, enclosed wraparound gardens, a double garage, and ample parking on own driveway.