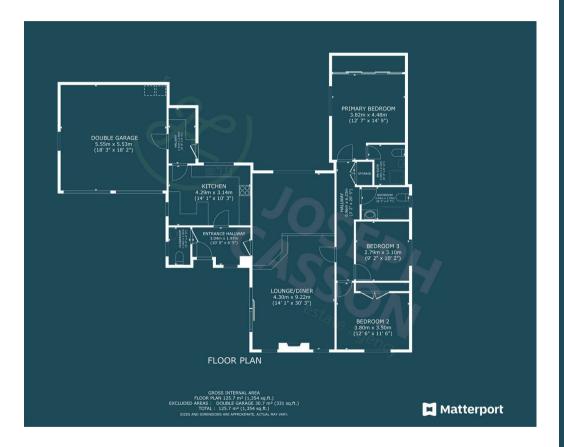

## **ACCOMMODATION**

This double glazed, oil centrally heated accommodation briefly comprises: an entrance hallway, cloakroom, modern kitchen, utility room, large lounge/dining room, inner hallway, primary bedroom with en-suite shower room, two further bedrooms, and a bathroom. Externally, there is a sweeping driveway that provides access to the property from The Drive, enclosed wraparound gardens, a double garage, and ample parking on own driveway.