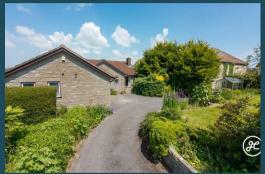

The Drive
Woolavington
Bridgwater
TA7 8EJ

- Three Bedrooms
- Two Bathrooms
- Modern Fitted Kitchen & Utility Room
  - Lounge/Dining Room
    - Cloakroom (WC)
  - Double Garage & Driveway
    - Wrap-Around Gardens
- Oil Central Heating & Double Glazing
  - EPC Rating:

Tucked away at the end of a sweeping private driveway is this impressive three-bedroom detached bungalow with a double garage, ample parking on its own driveway, and mature wraparound gardens. Situated in the sought-after village of Woolavington, this property offers convenient access to the A39, M5, Gravity Park, Bridgwater, and Street.

## **ACCOMMODATION**

This double glazed, oil centrally heated accommodation briefly comprises: an entrance hallway, cloakroom, modern kitchen, utility room, large lounge/dining room, inner hallway, primary bedroom with en-suite shower room, two further bedrooms, and a bathroom. Externally, there is a sweeping driveway that provides access to the property from The Drive, enclosed wraparound gardens, a double garage, and ample parking on own driveway.