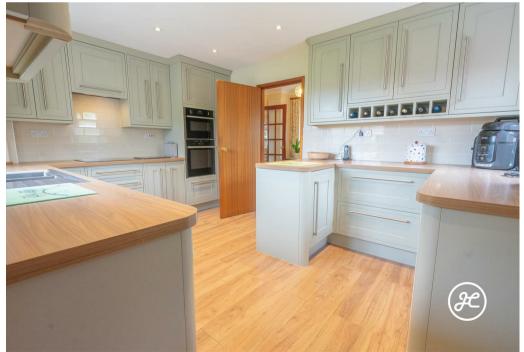

## **ACCOMMODATION**

This double glazed, oil centrally heated accommodation briefly comprises: an entrance hallway, cloakroom, modern kitchen, utility room, large lounge/dining room, inner hallway, primary bedroom with en-suite shower room, two further bedrooms, and a bathroom. Externally, there is a sweeping driveway that provides access to the property from The Drive, enclosed wraparound gardens, a double garage, and ample parking on own driveway.