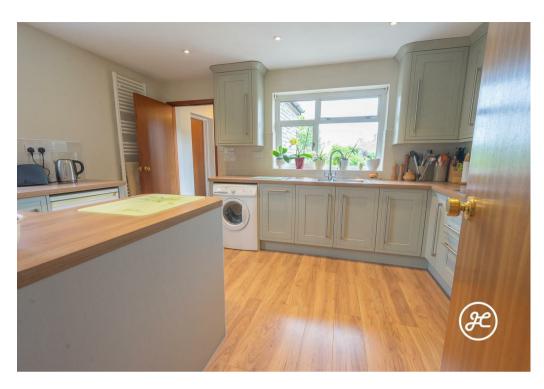

## **ACCOMMODATION**

This double glazed, oil centrally heated accommodation briefly comprises: an entrance hallway, cloakroom, modern kitchen, utility room, large lounge/dining room, inner hallway, primary bedroom with en-suite shower room, two further bedrooms, and a bathroom. Externally, there is a sweeping driveway that provides access to the property from The Drive, enclosed wraparound gardens, a double garage, and ample parking on own driveway.