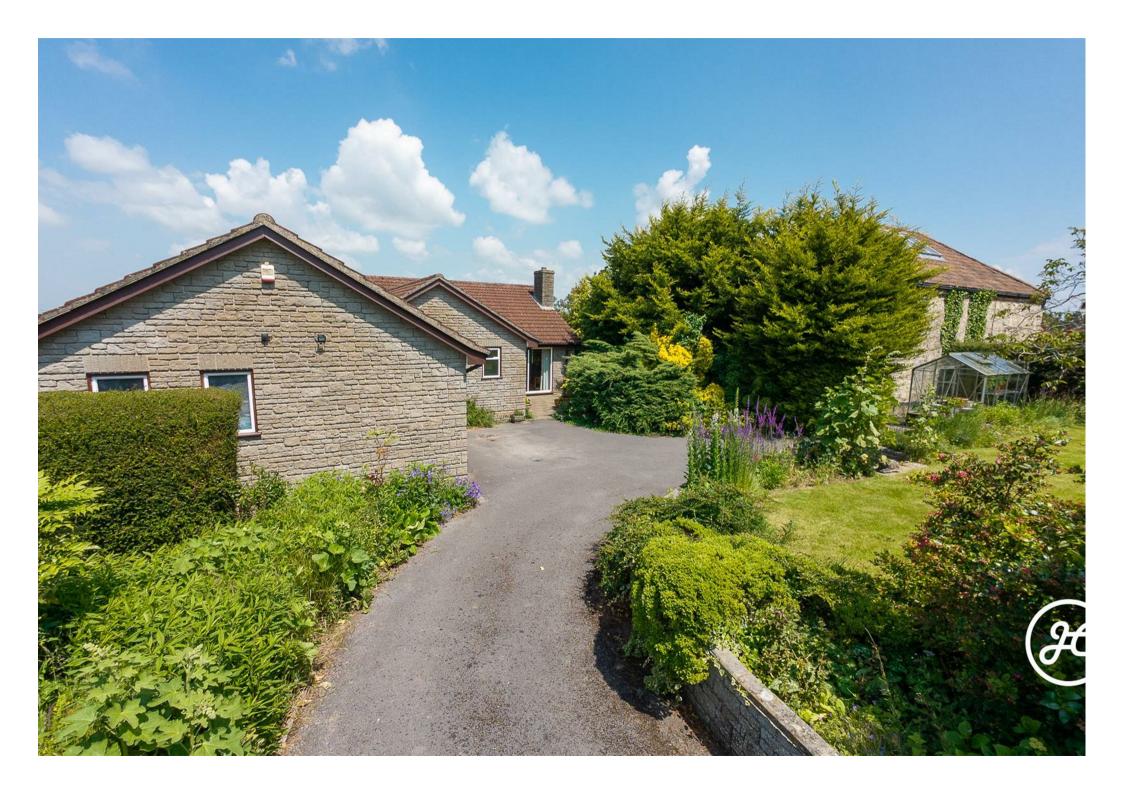

Tucked away at the end of a sweeping private driveway is this impressive three-bedroom detached bungalow with a double garage, ample parking on its own driveway, and mature wraparound gardens. Situated in the sought-after village of Woolavington, this property offers convenient access to the A39, M5, Gravity Park, Bridgwater, and Street.

## **ACCOMMODATION**

This double glazed, oil centrally heated accommodation briefly comprises: an entrance hallway, cloakroom, modern kitchen, utility room, large lounge/dining room, inner hallway, primary bedroom with en-suite shower room, two further bedrooms, and a bathroom. Externally, there is a sweeping driveway that provides access to the property from The Drive, enclosed wraparound gardens, a double garage, and ample parking on own driveway.