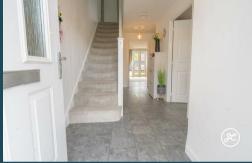

### ACCOMMODATION

This UPVC double glazed, gas centrally heated accommodation briefly comprises: entrance hallway, cloakroom, kitchen/breakfast room and lounge/diner to the ground floor. Arranged over the first and second floors, is a family bathroom and three double bedrooms - the primary bedroom occupies the top floor with a dressing area and ensuite shower room.