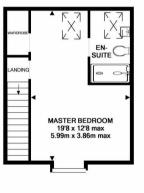

### ACCOMMODATION

This UPVC double glazed, gas centrally heated accommodation briefly comprises: entrance hallway, cloakroom, kitchen/breakfast room and lounge/diner to the ground floor. Arranged over the first and second floors, is a family bathroom and three double bedrooms - the primary bedroom occupies the top floor with a dressing area and ensuite shower room.

2ND FLOOR

GROUND FLOOR

FIRST FLOOR

Made with Metropix ©2018