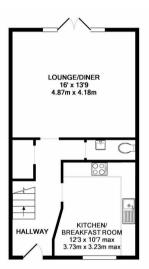

### ACCOMMODATION

This UPVC double glazed, gas centrally heated accommodation briefly comprises: entrance hallway, cloakroom, kitchen/breakfast room and lounge/diner to the ground floor. Arranged over the first and second floors, is a family bathroom and three double bedrooms - the primary bedroom occupies the top floor with a dressing area and ensuite shower room.

2ND FLOOR

GROUND FLOOR

FIRST FLOOR

Made with Metropix ©2018