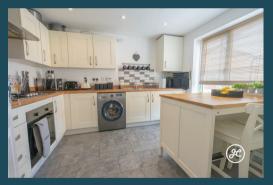

### ACCOMMODATION

This UPVC double glazed, gas centrally heated accommodation briefly comprises: entrance hallway, cloakroom, kitchen/breakfast room and lounge/diner to the ground floor. Arranged over the first and second floors, is a family bathroom and three double bedrooms - the primary bedroom occupies the top floor with a dressing area and ensuite shower room.