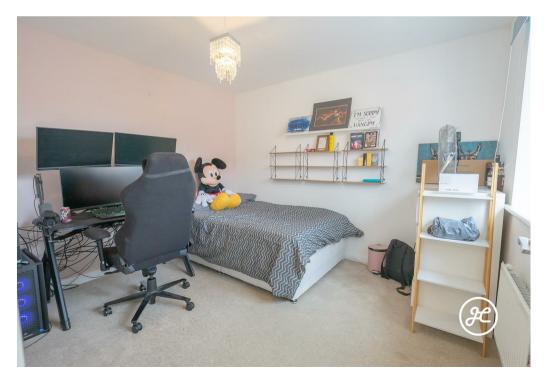

### ACCOMMODATION

This UPVC double glazed, gas centrally heated accommodation briefly comprises: entrance hallway, cloakroom, kitchen/breakfast room and lounge/diner to the ground floor. Arranged over the first and second floors, is a family bathroom and three double bedrooms - the primary bedroom occupies the top floor with a dressing area and ensuite shower room.