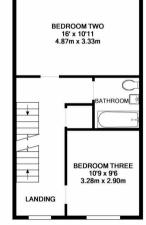

### ACCOMMODATION

This UPVC double glazed, gas centrally heated accommodation briefly comprises: entrance hallway, cloakroom, kitchen/breakfast room and lounge/diner to the ground floor. Arranged over the first and second floors, is a family bathroom and three double bedrooms - the primary bedroom occupies the top floor with a dressing area and ensuite shower room.

2ND FLOOR

GROUND FLOOR

FIRST FLOOR

Made with Metropix ©2018