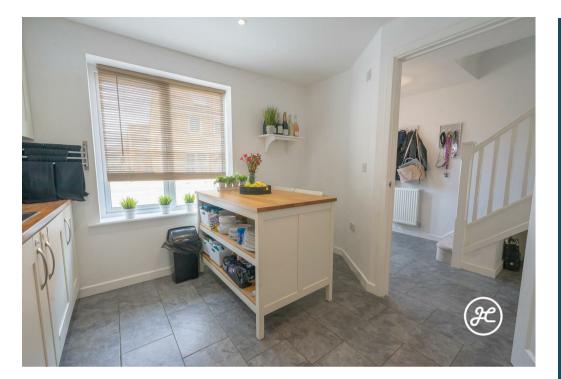

### ACCOMMODATION

This UPVC double glazed, gas centrally heated accommodation briefly comprises: entrance hallway, cloakroom, kitchen/breakfast room and lounge/diner to the ground floor. Arranged over the first and second floors, is a family bathroom and three double bedrooms - the primary bedroom occupies the top floor with a dressing area and ensuite shower room.