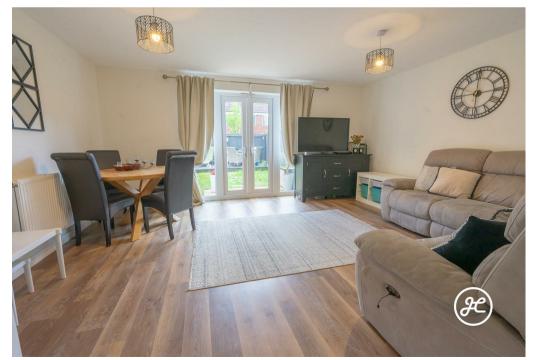

### ACCOMMODATION

This UPVC double glazed, gas centrally heated accommodation briefly comprises: entrance hallway, cloakroom, kitchen/breakfast room and lounge/diner to the ground floor. Arranged over the first and second floors, is a family bathroom and three double bedrooms - the primary bedroom occupies the top floor with a dressing area and ensuite shower room.