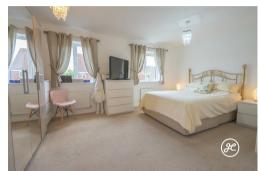

### ACCOMMODATION

This UPVC double glazed, gas centrally heated accommodation briefly comprises: entrance hallway, cloakroom, kitchen/breakfast room and lounge/diner to the ground floor. Arranged over the first and second floors, is a family bathroom and three double bedrooms - the primary bedroom occupies the top floor with a dressing area and ensuite shower room.