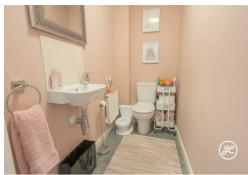

### ACCOMMODATION

This UPVC double glazed, gas centrally heated accommodation briefly comprises: entrance hallway, cloakroom, kitchen/breakfast room and lounge/diner to the ground floor. Arranged over the first and second floors, is a family bathroom and three double bedrooms - the primary bedroom occupies the top floor with a dressing area and ensuite shower room.