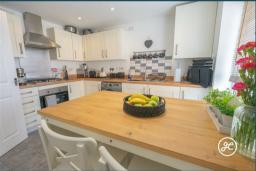

### ACCOMMODATION

This UPVC double glazed, gas centrally heated accommodation briefly comprises: entrance hallway, cloakroom, kitchen/breakfast room and lounge/diner to the ground floor. Arranged over the first and second floors, is a family bathroom and three double bedrooms - the primary bedroom occupies the top floor with a dressing area and ensuite shower room.