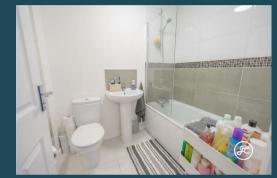

### ACCOMMODATION

This UPVC double glazed, gas centrally heated accommodation briefly comprises: entrance hallway, cloakroom, kitchen/breakfast room and lounge/diner to the ground floor. Arranged over the first and second floors, is a family bathroom and three double bedrooms - the primary bedroom occupies the top floor with a dressing area and ensuite shower room.