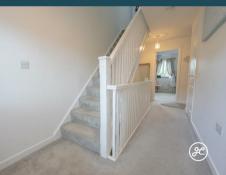

### ACCOMMODATION

This UPVC double glazed, gas centrally heated accommodation briefly comprises: entrance hallway, cloakroom, kitchen/breakfast room and lounge/diner to the ground floor. Arranged over the first and second floors, is a family bathroom and three double bedrooms - the primary bedroom occupies the top floor with a dressing area and ensuite shower room.