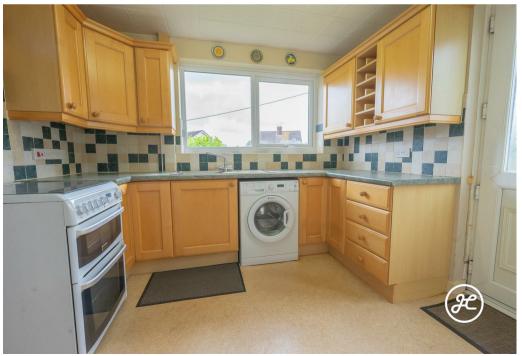

#### **ACCOMMODATION**

This double glazed, gas centrally heated accommodation briefly comprises: entrance hallway, WC, lounge, dining room and kitchen to the ground floor. Arranged on the first floor, is a spacious landing, three bedrooms and a bathroom. Externally, there is a front garden, garage, parking on own driveway and a generously sized, enclosed rear garden.