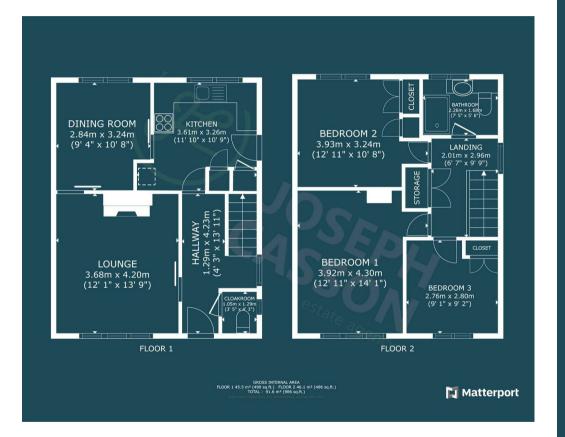

#### **ACCOMMODATION**

This double glazed, gas centrally heated accommodation briefly comprises: entrance hallway, WC, lounge, dining room and kitchen to the ground floor. Arranged on the first floor, is a spacious landing, three bedrooms and a bathroom. Externally, there is a front garden, garage, parking on own driveway and a generously sized, enclosed rear garden.