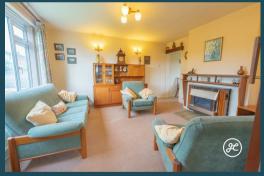

#### **ACCOMMODATION**

This double glazed, gas centrally heated accommodation briefly comprises: entrance hallway, WC, lounge, dining room and kitchen to the ground floor. Arranged on the first floor, is a spacious landing, three bedrooms and a bathroom. Externally, there is a front garden, garage, parking on own driveway and a generously sized, enclosed rear garden.