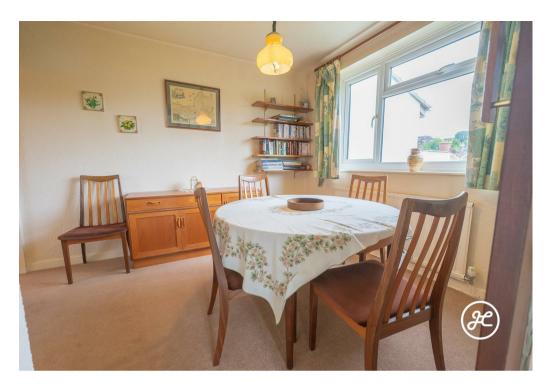

#### **ACCOMMODATION**

This double glazed, gas centrally heated accommodation briefly comprises: entrance hallway, WC, lounge, dining room and kitchen to the ground floor. Arranged on the first floor, is a spacious landing, three bedrooms and a bathroom. Externally, there is a front garden, garage, parking on own driveway and a generously sized, enclosed rear garden.