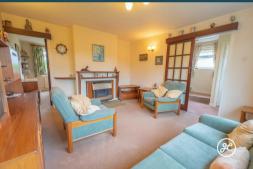

#### **ACCOMMODATION**

This double glazed, gas centrally heated accommodation briefly comprises: entrance hallway, WC, lounge, dining room and kitchen to the ground floor. Arranged on the first floor, is a spacious landing, three bedrooms and a bathroom. Externally, there is a front garden, garage, parking on own driveway and a generously sized, enclosed rear garden.