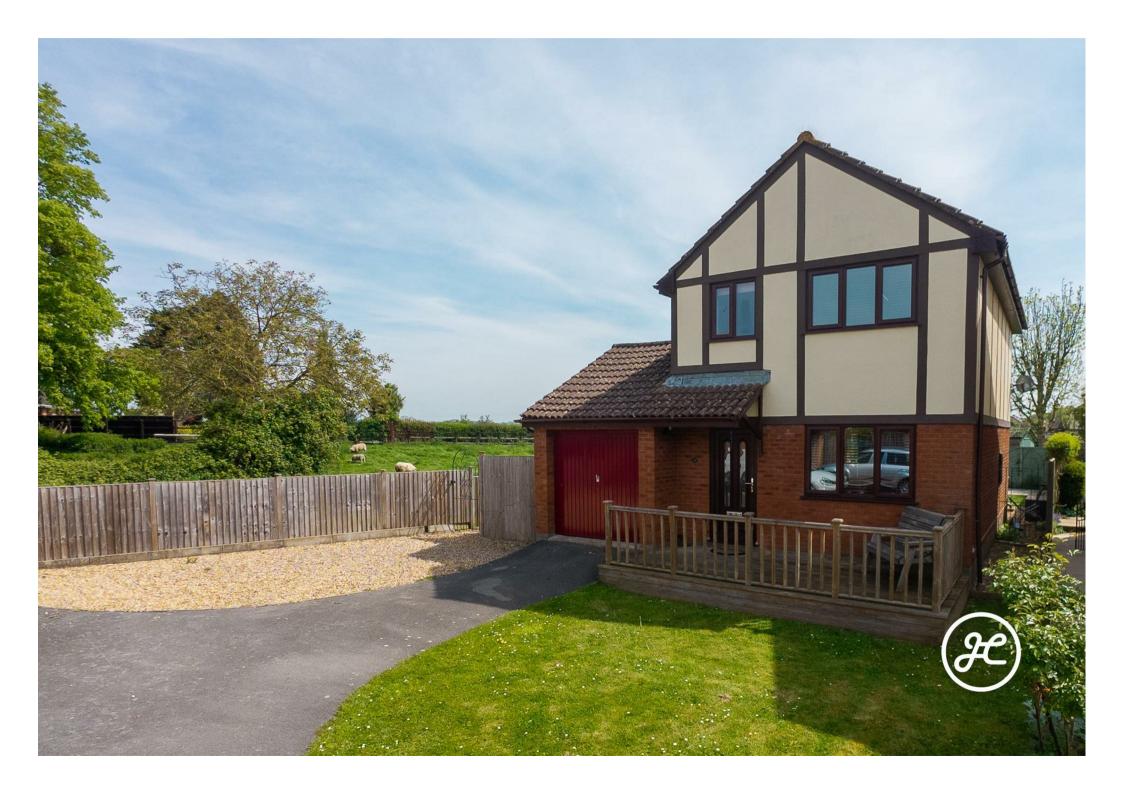

## Grays Avenue Westonzoyland Bridgwater TA7 0HP

- Spacious Detached Three Bedroom Property
  - First Floor Bathroom
  - Lounge & Conservatory
  - Open-Plan Kitchen/Diner
    - Oil Central Heating
      - Double Glazing
  - Garage & Ample Parking
    - Enclosed Rear Garden
      - EPC Rating: D

NO ONWARD CHAIN. Step right into this charming three-bedroom detached property nestled in a peaceful cul-de-sac, backing onto picturesque countryside. The property boasts a spacious driveway and a garage for convenient parking. Inside, you'll find an open-plan kitchen/diner, a conservatory, and a separate lounge.

## **ACCOMMODATION**

This well presented home briefly comprises: entrance hallway, lounge, open-plan kitchen/diner, and conservatory to the ground floor, with three bedrooms and a bathroom on the first floor. Outside, there is parking for several vehicles to the front aspect, wooden shed, and garage. To the rear is an enclosed garden with lawned and patio areas, side access.