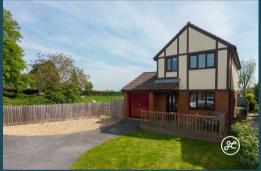

## Grays Avenue Westonzoyland Bridgwater TA7 0HP

- Spacious Detached Three Bedroom Property
  - First Floor Bathroom
  - Lounge & Conservatory
  - Open-Plan Kitchen/Diner
    - Oil Central Heating
      - Double Glazing
  - Garage & Ample Parking
    - Enclosed Rear Garden
      - EPC Rating: D

NO ONWARD CHAIN. Step right into this charming three-bedroom detached property nestled in a peaceful cul-de-sac, backing onto picturesque countryside. The property boasts a spacious driveway and a garage for convenient parking. Inside, you'll find an open-plan kitchen/diner, a conservatory, and a separate lounge.

## **ACCOMMODATION**

This well presented home briefly comprises: entrance hallway, lounge, open-plan kitchen/diner, and conservatory to the ground floor, with three bedrooms and a bathroom on the first floor. Outside, there is parking for several vehicles to the front aspect, wooden shed, and garage. To the rear is an enclosed garden with lawned and patio areas, side access.