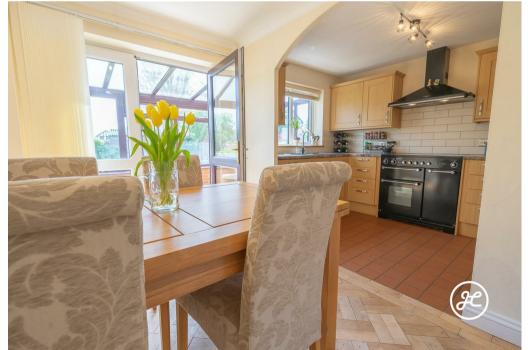

## **ACCOMMODATION**

This well presented home briefly comprises: entrance hallway, lounge, open-plan kitchen/diner, and conservatory to the ground floor, with three bedrooms and a bathroom on the first floor. Outside, there is parking for several vehicles to the front aspect, wooden shed, and garage. To the rear is an enclosed garden with lawned and patio areas, side access.