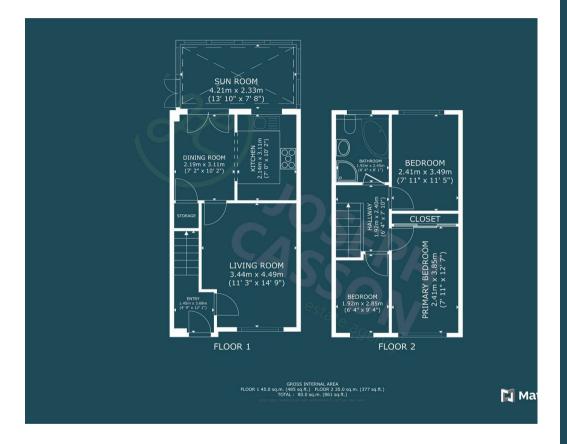

## **ACCOMMODATION**

This well presented home briefly comprises: entrance hallway, lounge, open-plan kitchen/diner, and conservatory to the ground floor, with three bedrooms and a bathroom on the first floor. Outside, there is parking for several vehicles to the front aspect, wooden shed, and garage. To the rear is an enclosed garden with lawned and patio areas, side access.