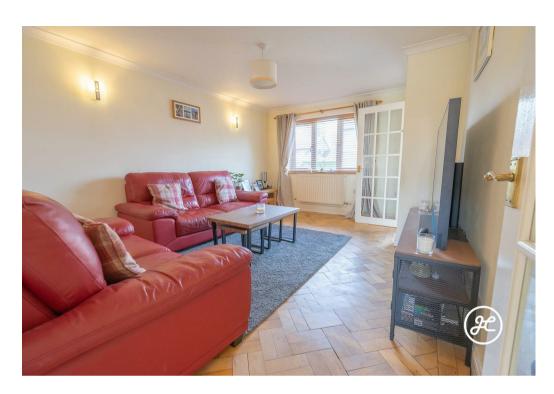

## **ACCOMMODATION**

This well presented home briefly comprises: entrance hallway, lounge, open-plan kitchen/diner, and conservatory to the ground floor, with three bedrooms and a bathroom on the first floor. Outside, there is parking for several vehicles to the front aspect, wooden shed, and garage. To the rear is an enclosed garden with lawned and patio areas, side access.