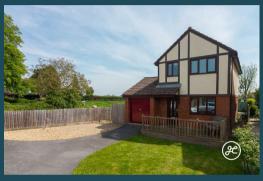

## Grays Avenue Westonzoyland Bridgwater TA7 0HP

- Spacious Detached Three Bedroom Property
  - First Floor Bathroom
  - Lounge & Conservatory
  - Open-Plan Kitchen/Diner
    - Oil Central Heating
      - Double Glazing
  - Garage & Ample Parking
    - Enclosed Rear Garden
      - EPC Rating: D

NO ONWARD CHAIN. Step right into this charming three-bedroom detached property nestled in a peaceful cul-de-sac, backing onto picturesque countryside. The property boasts a spacious driveway and a garage for convenient parking. Inside, you'll find an open-plan kitchen/diner, a conservatory, and a separate lounge.

## **ACCOMMODATION**

This well presented home briefly comprises: entrance hallway, lounge, open-plan kitchen/diner, and conservatory to the ground floor, with three bedrooms and a bathroom on the first floor. Outside, there is parking for several vehicles to the front aspect, wooden shed, and garage. To the rear is an enclosed garden with lawned and patio areas, side access.