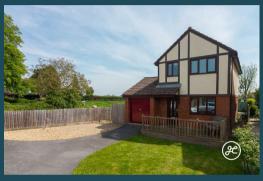

## Grays Avenue Westonzoyland Bridgwater TA7 0HP

- Spacious Detached Three Bedroom Property
  - First Floor Bathroom
  - Lounge & Conservatory
  - Open-Plan Kitchen/Diner
    - Gas Central Heating
      - Double Glazing
  - Garage & Ample Parking
    - Enclosed Rear Garden
      - EPC Rating: D

Step right into this charming three-bedroom detached property nestled in a peaceful cul-de-sac, backing onto picturesque countryside. The property boasts a spacious driveway and a garage for convenient parking. Inside, you'll find an open-plan kitchen/diner, a conservatory, and a separate lounge.

## **ACCOMMODATION**

This well presented home briefly comprises: entrance hallway, lounge, open-plan kitchen/diner, and conservatory to the ground floor, with three bedrooms and a bathroom on the first floor. Outside, there is parking for several vehicles to the front aspect, wooden shed, and garage. To the rear is an enclosed garden with lawned and patio areas, side access.