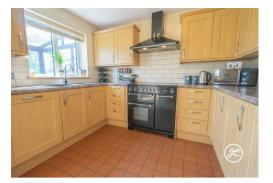

Step right into this charming three-bedroom detached property nestled in a peaceful cul-de-sac, backing onto picturesque countryside. The property boasts a spacious driveway and a garage for convenient parking. Inside, you'll find an open-plan kitchen/diner, a conservatory, and a separate lounge.

## **ACCOMMODATION**

This well presented home briefly comprises: entrance hallway, lounge, open-plan kitchen/diner, and conservatory to the ground floor, with three bedrooms and a bathroom on the first floor. Outside, there is parking for several vehicles to the front aspect, wooden shed, and garage. To the rear is an enclosed garden with lawned and patio areas, side access.