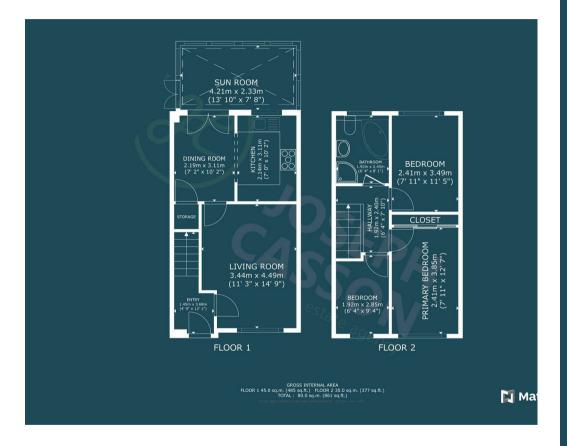

## **ACCOMMODATION**

This well presented home briefly comprises: entrance hallway, lounge, open-plan kitchen/diner, and conservatory to the ground floor, with three bedrooms and a bathroom on the first floor. Outside, there is parking for several vehicles to the front aspect, wooden shed, and garage. To the rear is an enclosed garden with lawned and patio areas, side access.