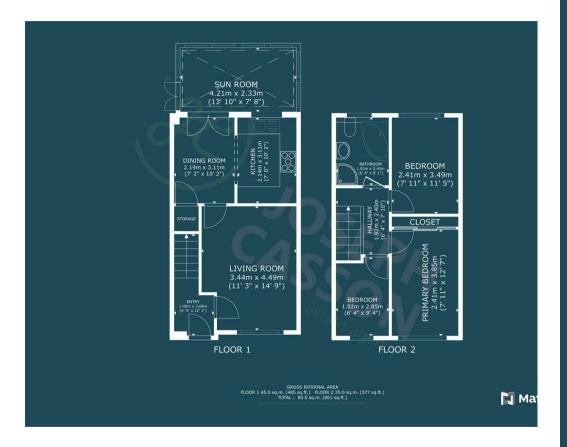

## **ACCOMMODATION**

This well presented home briefly comprises: entrance hallway, lounge, open-plan kitchen/diner, and conservatory to the ground floor, with three bedrooms and a bathroom on the first floor. Outside, there is parking for several vehicles to the front aspect, wooden shed, and garage. To the rear is an enclosed garden with lawned and patio areas, side access.