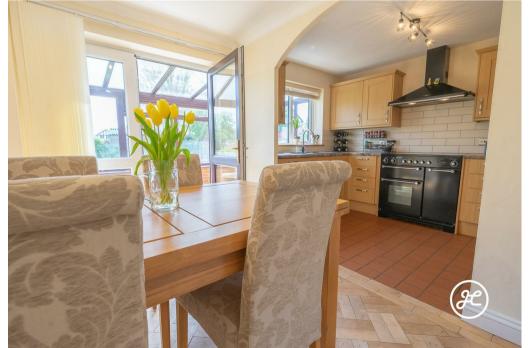

## **ACCOMMODATION**

This well presented home briefly comprises: entrance hallway, lounge, open-plan kitchen/diner, and conservatory to the ground floor, with three bedrooms and a bathroom on the first floor. Outside, there is parking for several vehicles to the front aspect, wooden shed, and garage. To the rear is an enclosed garden with lawned and patio areas, side access.