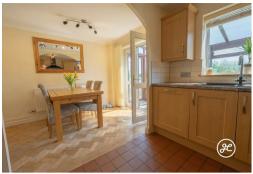

## **ACCOMMODATION**

This well presented home briefly comprises: entrance hallway, lounge, open-plan kitchen/diner, and conservatory to the ground floor, with three bedrooms and a bathroom on the first floor. Outside, there is parking for several vehicles to the front aspect, wooden shed, and garage. To the rear is an enclosed garden with lawned and patio areas, side access.