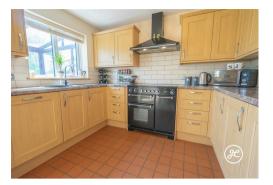

## **ACCOMMODATION**

This well presented home briefly comprises: entrance hallway, lounge, open-plan kitchen/diner, and conservatory to the ground floor, with three bedrooms and a bathroom on the first floor. Outside, there is parking for several vehicles to the front aspect, wooden shed, and garage. To the rear is an enclosed garden with lawned and patio areas, side access.