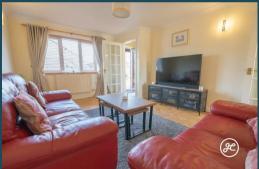

## **ACCOMMODATION**

This well presented home briefly comprises: entrance hallway, lounge, open-plan kitchen/diner, and conservatory to the ground floor, with three bedrooms and a bathroom on the first floor. Outside, there is parking for several vehicles to the front aspect, wooden shed, and garage. To the rear is an enclosed garden with lawned and patio areas, side access.