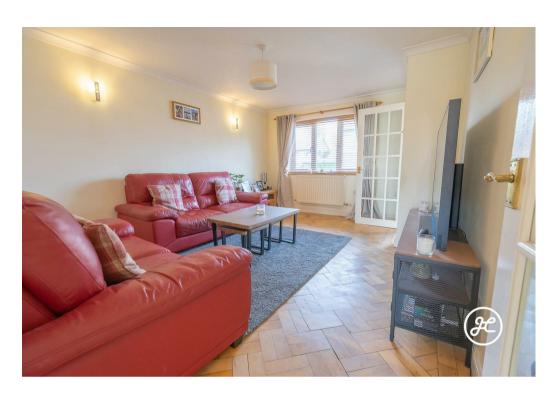

## **ACCOMMODATION**

This well presented home briefly comprises: entrance hallway, lounge, open-plan kitchen/diner, and conservatory to the ground floor, with three bedrooms and a bathroom on the first floor. Outside, there is parking for several vehicles to the front aspect, wooden shed, and garage. To the rear is an enclosed garden with lawned and patio areas, side access.