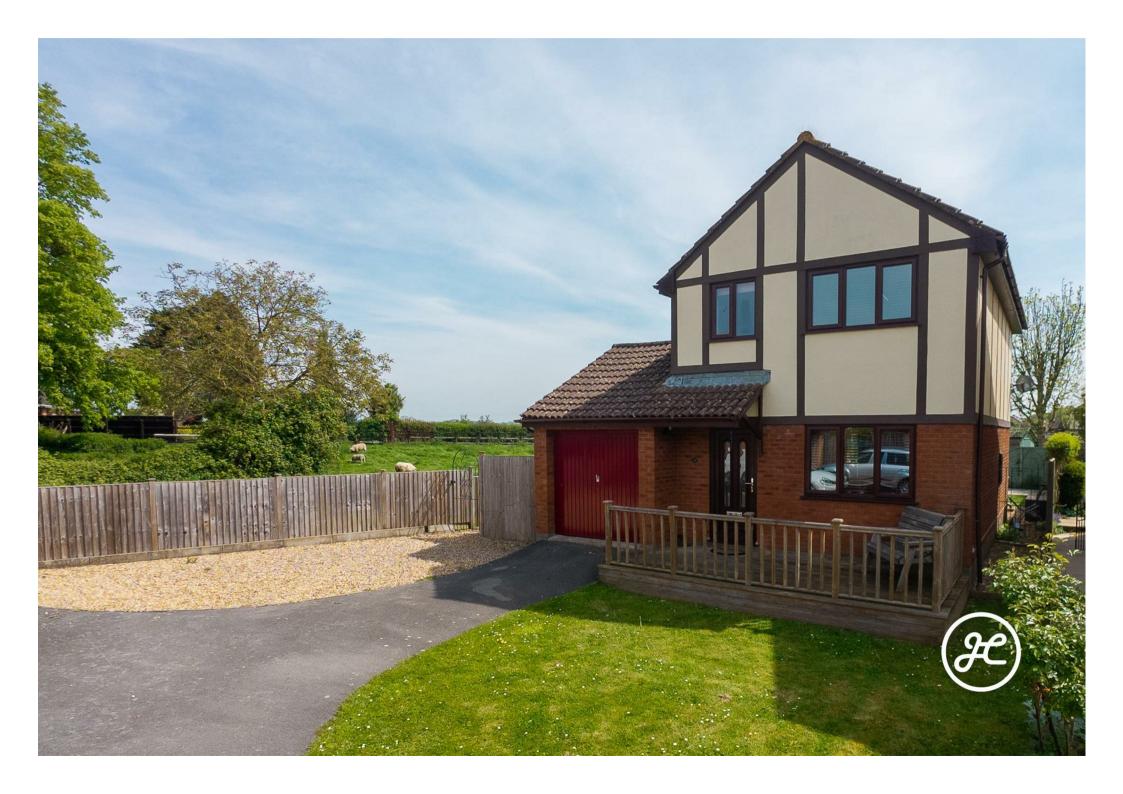

## Grays Avenue Westonzoyland Bridgwater TA7 0HP

• Three Bedrooms

• First Floor Bathroom

• Lounge & Conservatory

• Open-Plan Kitchen/Diner

Gas Central Heating

Double Glazing

• Garage & Ample Parking

• Enclosed Rear Garden

• EPC Rating: D

Located in the delightful village of Westonzoyland, this home offers the perfect blend of tranquility and convenience.

## **ACCOMMODATION**

This well presented home briefly comprises: entrance hallway, lounge, open-plan kitchen/diner, and conservatory to the ground floor, with three bedrooms and a bathroom on the first floor. Outside, there is parking for several vehicles to the front aspect, wooden shed, and garage. To the rear is an enclosed garden with lawned and patio areas, side access.