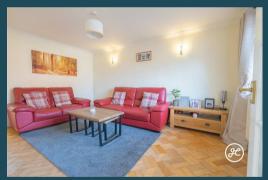

## **ACCOMMODATION**

This well presented home briefly comprises: entrance hallway, lounge, open-plan kitchen/diner, and conservatory to the ground floor, with three bedrooms and a bathroom on the first floor. Outside, there is parking for several vehicles to the front aspect, wooden shed, and garage. To the rear is an enclosed garden with lawned and patio areas, side access.