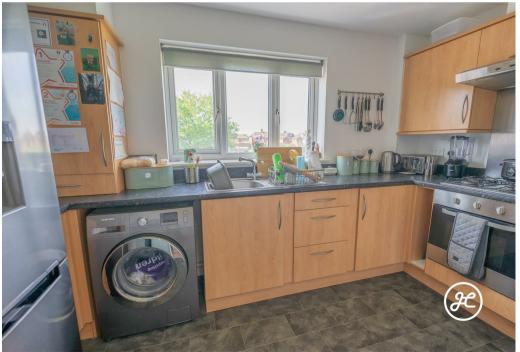

#### **ACCOMMODATION**

This first-floor apartment is accessed via a communal entrance hallway with stairs to the first-floor landing and briefly comprises: an entrance hallway with two storage cupboards, a modern fitted kitchen, a separate living room, two double bedrooms, and a bathroom. Outside, there is an allocated parking space.