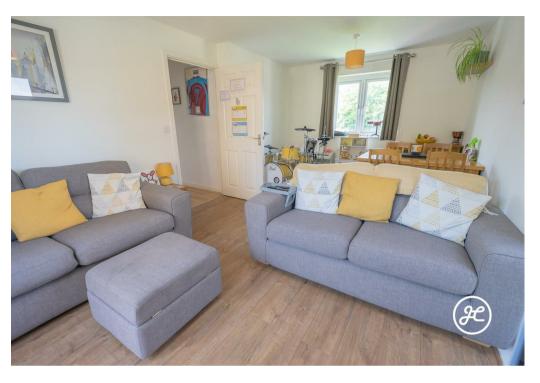

#### **ACCOMMODATION**

This first-floor apartment is accessed via a communal entrance hallway with stairs to the first-floor landing and briefly comprises: an entrance hallway with two storage cupboards, a modern fitted kitchen, a separate living room, two double bedrooms, and a bathroom. Outside, there is an allocated parking space.