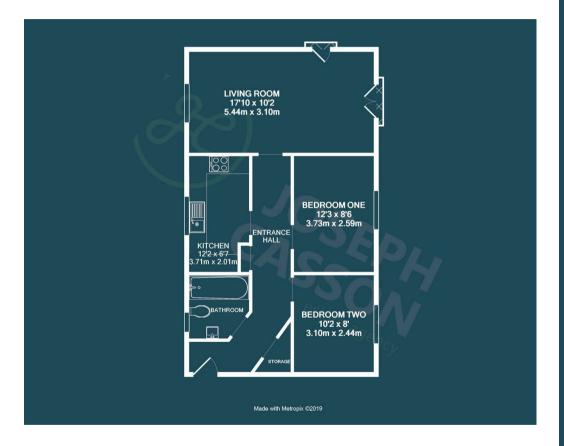

#### **ACCOMMODATION**

This first-floor apartment is accessed via a communal entrance hallway with stairs to the first-floor landing and briefly comprises: an entrance hallway with two storage cupboards, a modern fitted kitchen, a separate living room, two double bedrooms, and a bathroom. Outside, there is an allocated parking space.