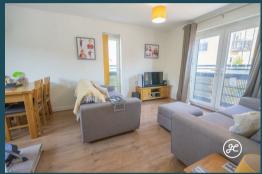

#### **ACCOMMODATION**

This first-floor apartment is accessed via a communal entrance hallway with stairs to the first-floor landing and briefly comprises: an entrance hallway with two storage cupboards, a modern fitted kitchen, a separate living room, two double bedrooms, and a bathroom. Outside, there is an allocated parking space.