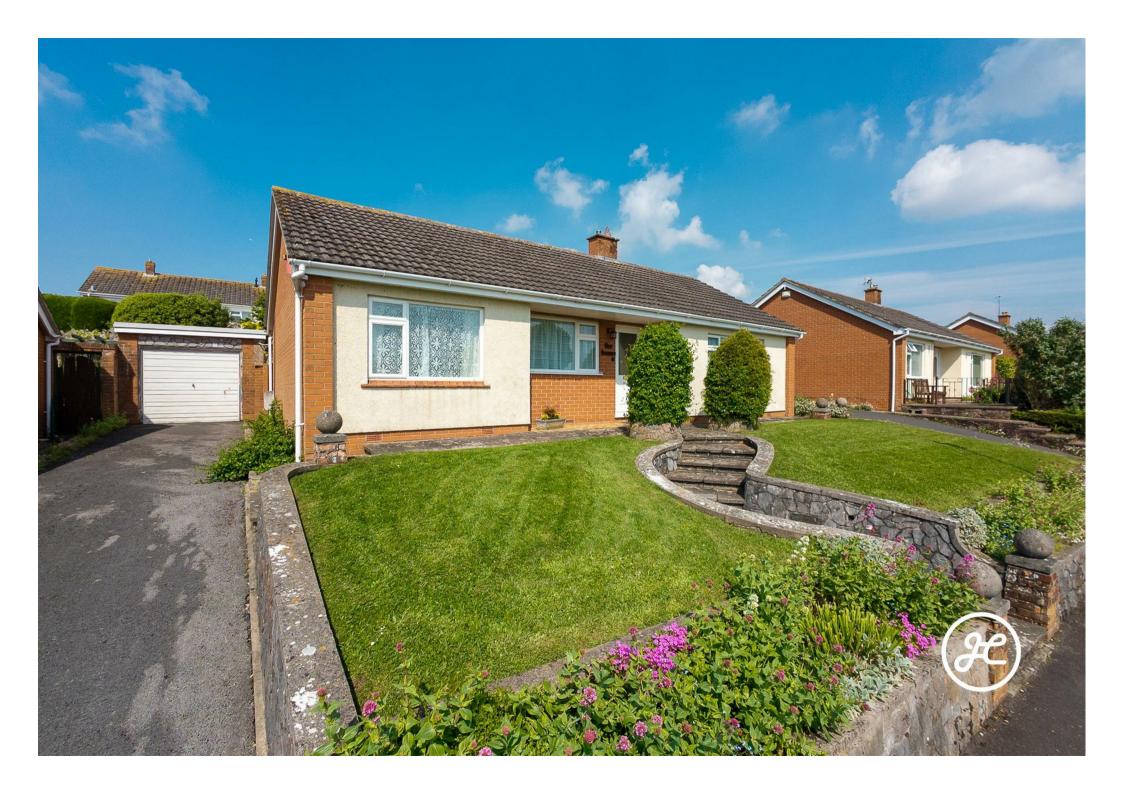

Situated within a very sought-after and established residential area in Bridgwater, is this detached three-bedroom bungalow available with the advantage of no onward chain.

The bungalow boasts an elevated position with an attractive outlook, and a beautiful, landscaped garden, providing a tranquil and picturesque outdoor space to relax and enjoy. The addition of a garage and a driveway offers convenient parking and storage solutions.

## **ACCOMMODATION**

This gas centrally heated accommodation briefly comprises: an entrance hallway, lounge/diner, kitchen, three bedrooms, bathroom (including shower enclosure and bath), and a separate WC, all arranged to the ground floor. Externally, there is a front garden, driveway, a garage, and a landscaped garden to the rear.