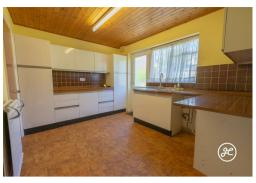

## **ACCOMMODATION**

This gas centrally heated accommodation briefly comprises: an entrance hallway, lounge/diner, kitchen, three bedrooms, bathroom (including shower enclosure and bath), and a separate WC, all arranged to the ground floor. Externally, there is a front garden, driveway, a garage, and a landscaped garden to the rear.