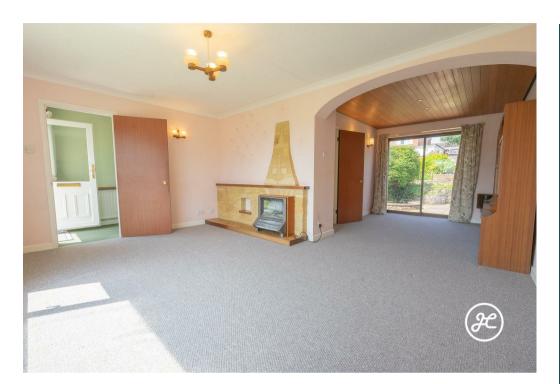

## **ACCOMMODATION**

This gas centrally heated accommodation briefly comprises: an entrance hallway, lounge/diner, kitchen, three bedrooms, bathroom (including shower enclosure and bath), and a separate WC, all arranged to the ground floor. Externally, there is a front garden, driveway, a garage, and a landscaped garden to the rear.