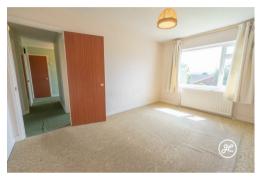

## **ACCOMMODATION**

This gas centrally heated accommodation briefly comprises: an entrance hallway, lounge/diner, kitchen, three bedrooms, bathroom (including shower enclosure and bath), and a separate WC, all arranged to the ground floor. Externally, there is a front garden, driveway, a garage, and a landscaped garden to the rear.