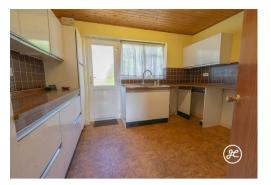

## **ACCOMMODATION**

This gas centrally heated accommodation briefly comprises: an entrance hallway, lounge/diner, kitchen, three bedrooms, bathroom (including shower enclosure and bath), and a separate WC, all arranged to the ground floor. Externally, there is a front garden, driveway, a garage, and a landscaped garden to the rear.