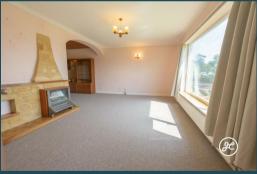

## **ACCOMMODATION**

This gas centrally heated accommodation briefly comprises: an entrance hallway, lounge/diner, kitchen, three bedrooms, bathroom (including shower enclosure and bath), and a separate WC, all arranged to the ground floor. Externally, there is a front garden, driveway, a garage, and a landscaped garden to the rear.