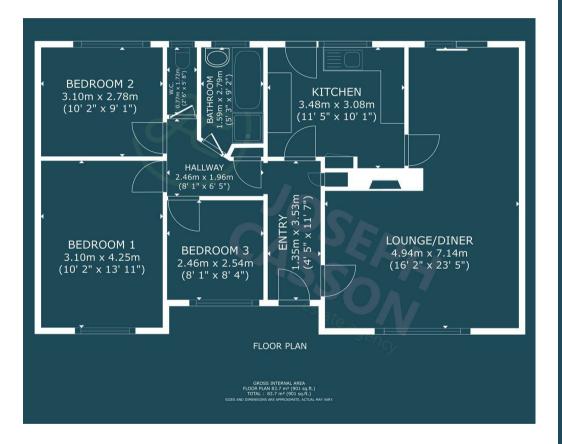

## **ACCOMMODATION**

This gas centrally heated accommodation briefly comprises: an entrance hallway, lounge/diner, kitchen, three bedrooms, bathroom (including shower enclosure and bath), and a separate WC, all arranged to the ground floor. Externally, there is a front garden, driveway, a garage, and a landscaped garden to the rear.