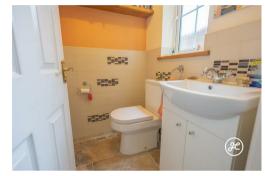

## **ACCOMMODATION**

This double glazed, LPG centrally heated and cavity wall insulated accommodation has recently been recarpetted and briefly comprises: an entrance hallway, lounge which is open-plan to the kitchen/diner, conservatory, cloakroom, and a utility room to the ground floor. Upstairs, four double bedrooms, the primary bedroom with fitted furniture and an en-suite shower room, and a family bathroom. Outside there is parking on the driveway, an integral garage, and a landscaped rear garden which is of generous proportions for the development.