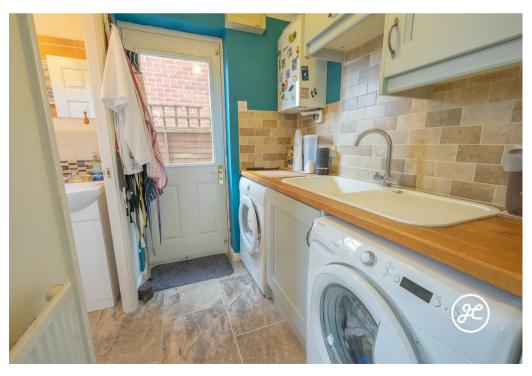

## **ACCOMMODATION**

This double glazed, LPG centrally heated and cavity wall insulated accommodation has recently been recarpetted and briefly comprises: an entrance hallway, lounge which is open-plan to the kitchen/diner, conservatory, cloakroom, and a utility room to the ground floor. Upstairs, four double bedrooms, the primary bedroom with fitted furniture and an en-suite shower room, and a family bathroom. Outside there is parking on the driveway, an integral garage, and a landscaped rear garden which is of generous proportions for the development.