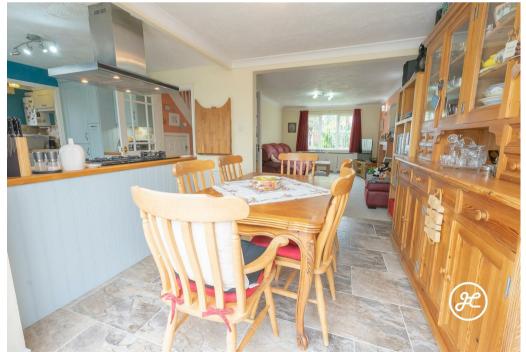

Located in the charming village of Combwich, 5 miles northwest of Bridgwater and within easy reach of HPC, this impressive four double bedroom detached house was constructed in 1997 by Westbury Homes and has since been remodelled to create a stunning open-plan layout that includes a well-equipped and impressive kitchen/diner, a cozy living room, and a bright conservatory.

## **ACCOMMODATION**

This double glazed, LPG centrally heated and cavity wall insulated accommodation has recently been recarpetted and briefly comprises: an entrance hallway, lounge which is open-plan to the kitchen/diner, conservatory, cloakroom, and a utility room to the ground floor. Upstairs, four double bedrooms, the primary bedroom with fitted furniture and an en-suite shower room, and a family bathroom. Outside there is parking on the driveway, an integral garage, and a landscaped rear garden which is of generous proportions for the development.