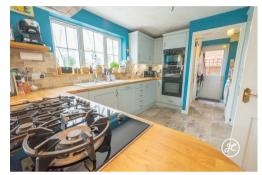

Located in the charming village of Combwich, 5 miles northwest of Bridgwater and within easy reach of HPC, this impressive four double bedroom detached house was constructed in 1997 by Westbury Homes and has since been remodelled to create a stunning open-plan layout that includes a well-equipped and impressive kitchen/diner, a cozy living room, and a bright conservatory.

## **ACCOMMODATION**

This double glazed, LPG centrally heated and cavity wall insulated accommodation has recently been recarpetted and briefly comprises: an entrance hallway, lounge which is open-plan to the kitchen/diner, conservatory, cloakroom, and a utility room to the ground floor. Upstairs, four double bedrooms, the primary bedroom with fitted furniture and an en-suite shower room, and a family bathroom. Outside there is parking on the driveway, an integral garage, and a landscaped rear garden which is of generous proportions for the development.