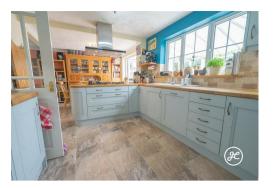

Located in the charming village of Combwich, 5 miles northwest of Bridgwater and within easy reach of HPC, this impressive four double bedroom detached house was constructed in 1997 by Westbury Homes and has since been remodelled to create a stunning open-plan layout that includes a well-equipped and impressive kitchen/diner, a cozy living room, and a bright conservatory.

## **ACCOMMODATION**

This double glazed, LPG centrally heated and cavity wall insulated accommodation has recently been recarpetted and briefly comprises: an entrance hallway, lounge which is open-plan to the kitchen/diner, conservatory, cloakroom, and a utility room to the ground floor. Upstairs, four double bedrooms, the primary bedroom with fitted furniture and an en-suite shower room, and a family bathroom. Outside there is parking on the driveway, an integral garage, and a landscaped rear garden which is of generous proportions for the development.