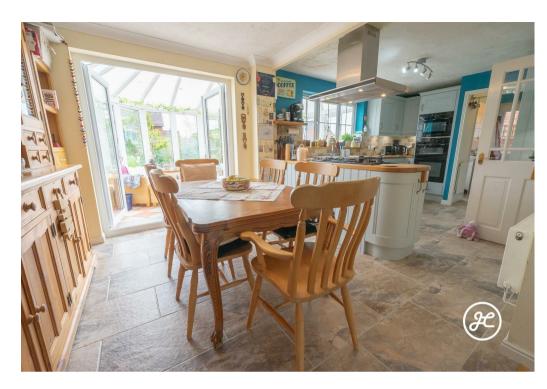

Located in the charming village of Combwich, 5 miles northwest of Bridgwater and within easy reach of HPC, this impressive four double bedroom detached house was constructed in 1997 by Westbury Homes and has since been remodelled to create a stunning open-plan layout that includes a well-equipped and impressive kitchen/diner, a cozy living room, and a bright conservatory.

## **ACCOMMODATION**

This double glazed, LPG centrally heated and cavity wall insulated accommodation has recently been recarpetted and briefly comprises: an entrance hallway, lounge which is open-plan to the kitchen/diner, conservatory, cloakroom, and a utility room to the ground floor. Upstairs, four double bedrooms, the primary bedroom with fitted furniture and an en-suite shower room, and a family bathroom. Outside there is parking on the driveway, an integral garage, and a landscaped rear garden which is of generous proportions for the development.