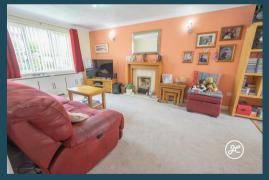

## **ACCOMMODATION**

This double glazed, LPG centrally heated and cavity wall insulated accommodation has recently been recarpetted and briefly comprises: an entrance hallway, lounge which is open-plan to the kitchen/diner, conservatory, cloakroom, and a utility room to the ground floor. Upstairs, four double bedrooms, the primary bedroom with fitted furniture and an en-suite shower room, and a family bathroom. Outside there is parking on the driveway, an integral garage, and a landscaped rear garden which is of generous proportions for the development.