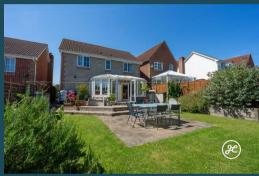

## **ACCOMMODATION**

This double glazed, LPG centrally heated and cavity wall insulated accommodation has recently been recarpetted and briefly comprises: an entrance hallway, lounge which is open-plan to the kitchen/diner, conservatory, cloakroom, and a utility room to the ground floor. Upstairs, four double bedrooms, the primary bedroom with fitted furniture and an en-suite shower room, and a family bathroom. Outside there is parking on the driveway, an integral garage, and a landscaped rear garden which is of generous proportions for the development.