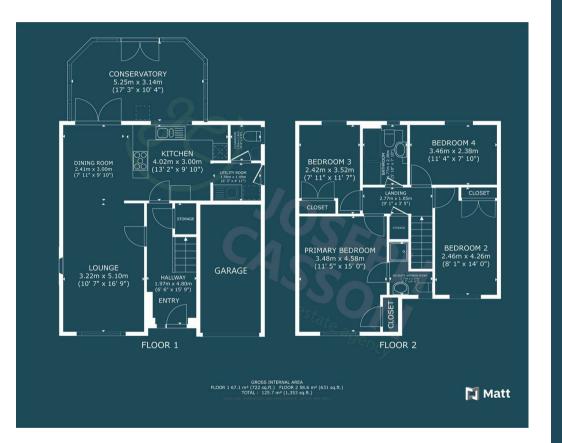

## **ACCOMMODATION**

This double glazed, LPG centrally heated and cavity wall insulated accommodation has recently been recarpetted and briefly comprises: an entrance hallway, lounge which is open-plan to the kitchen/diner, conservatory, cloakroom, and a utility room to the ground floor. Upstairs, four double bedrooms, the primary bedroom with fitted furniture and an en-suite shower room, and a family bathroom. Outside there is parking on the driveway, an integral garage, and a landscaped rear garden which is of generous proportions for the development.